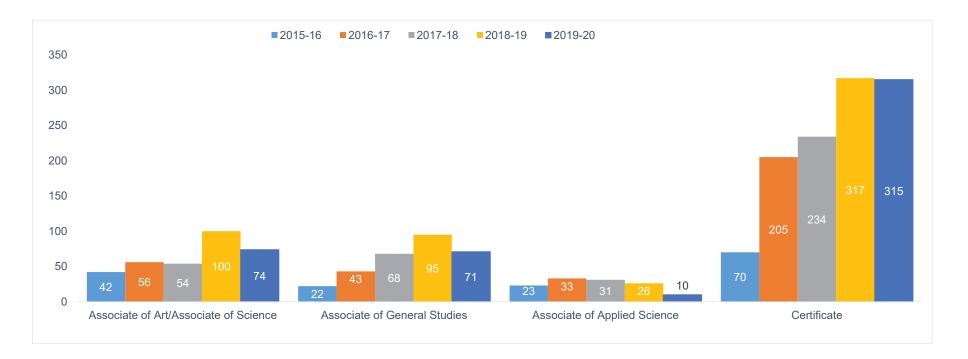

## Top Ten Receiving Four-Year Institutions

| AY 2018-19 students that transferred within two years |                                                     |  |  |  |  |  |  |  |  |  |
|-------------------------------------------------------|-----------------------------------------------------|--|--|--|--|--|--|--|--|--|
| Institution                                           | Number of Transfers between July 2018 and June 2020 |  |  |  |  |  |  |  |  |  |
| University of Colorado - Colorado Springs             | 1312                                                |  |  |  |  |  |  |  |  |  |
| Colorado State University - Pueblo                    | 163                                                 |  |  |  |  |  |  |  |  |  |
| Colorado State University                             | 147                                                 |  |  |  |  |  |  |  |  |  |
| Colorado Technical University                         | 90                                                  |  |  |  |  |  |  |  |  |  |
| University of Colorado Boulder                        | 85                                                  |  |  |  |  |  |  |  |  |  |
| University of Colorado Denver                         | 84                                                  |  |  |  |  |  |  |  |  |  |
| Metropolitan State University of Denver               | 67                                                  |  |  |  |  |  |  |  |  |  |
| University of Northern Colorado                       | 55                                                  |  |  |  |  |  |  |  |  |  |
| Colorado Christian University                         | 51                                                  |  |  |  |  |  |  |  |  |  |
| Adams State University                                | 44                                                  |  |  |  |  |  |  |  |  |  |

### Transfers to Two-Year Institutions

| Transfer within two years               |         | Student Count |         |         |         |         | Percent of Total |         |         |         |  |
|-----------------------------------------|---------|---------------|---------|---------|---------|---------|------------------|---------|---------|---------|--|
| to two-year institutions                | AY14/15 | AY15/16       | AY16/17 | AY17/18 | AY18/19 | AY14/15 | AY15/16          | AY16/17 | AY17/18 | AY18/19 |  |
| In-state public                         | 347     | 316           | 323     | 351     | 432     | 44%     | 44%              | 45%     | 49%     | 53%     |  |
| In-state private                        | 14      | 6             | 2       | 0       | 0       | 2%      | 1%               | 0%      | 0%      | 0%      |  |
| Out-of-state public                     | 428     | 385           | 387     | 361     | 370     | 54%     | 54%              | 54%     | 50%     | 45%     |  |
| Out-of-state private                    | 8       | 9             | 6       | 4       | 17      | 1%      | 1%               | 1%      | 1%      | 2%      |  |
| Total Transfer to two-year institutions | 797     | 716           | 718     | 716     | 819     |         |                  |         |         |         |  |

## Top Ten Receiving Two-Year Institutions

| AY 2018-19 students that transfer | red within two years                                |
|-----------------------------------|-----------------------------------------------------|
| Institution                       | Number of Transfers between July 2018 and June 2020 |
| Pueblo Community College          | 158                                                 |
| Arapahoe Community College        | 66                                                  |
| Front Range Community College     | 46                                                  |
| Community College of Denver       | 37                                                  |
| Red Rocks Community College       | 33                                                  |
| Community College Of Aurora       | 20                                                  |
| Otero Junior College              | 18                                                  |
| Aims Community College            | 15                                                  |
| Emily Griffith Technical College  | 15                                                  |
| Central Texas College-Traditional | 13                                                  |