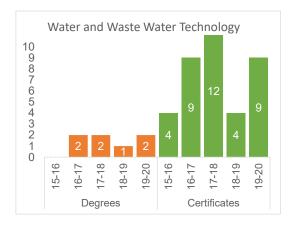

| Certified Dietary Manager                    |     |         |     |         |     |         |     | 3       |     | 4       |  |
| Natural Resources Technology                 | 2   |         | 1   |         | 1   |         |     |         |     |         |  |
| Outdoor Leadership and Recreation Technology | 13  | 13      | 5   | 10      | 7   | 7       | 13  | 8       | 6   | 2       |  |
| Water and Waste Water Technology             |     | 4       | 2   | 9       | 2   | 12      | 1   | 4       | 2   | 9       |  |
| Zoo Keeping Technology                       | 18  | 2       | 22  | 34      | 18  | 39      | 20  | 58      | 19  | 7       |  |
| Total                                        | 33  | 19      | 30  | 53      | 28  | 58      | 34  | 73      | 27  | 22      |  |













### General Studies/Transfer Degrees

|                              | 2015-16 | 2016-17 | 2017-18 | 2018-19 | 2019-20 |
|------------------------------|---------|---------|---------|---------|---------|
| Associate of Arts            | 402     | 439     | 481     | 509     | 464     |
| Associate of Science         | 121     | 121     | 144     | 124     | 108     |
| Associate of General Studies | 474     | 538     | 682     | 628     | 581     |
| Total                        | 997     | 1098    | 1307    | 1261    | 1153    |





## Degrees Awarded by Designation

### Associate of Arts and Associate of Science Degrees

|                                               | 201 | 5-16 | 201 | 6-17 | 201 | 7-18 | 201 | 8-19 | 201 | 8-19 |
|----------------------------------------------