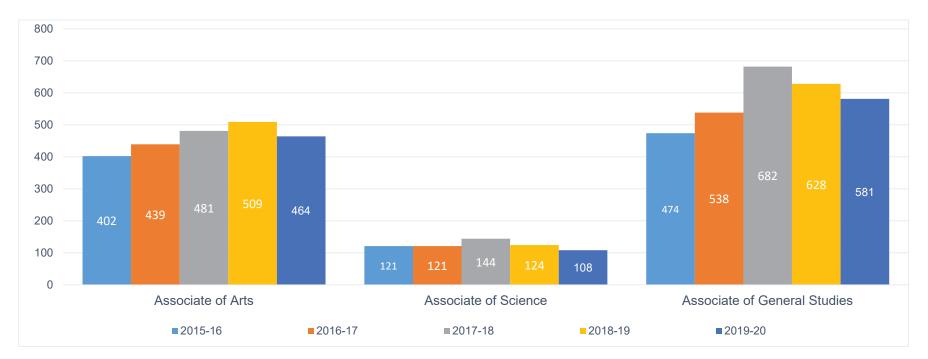

# Transfer by Entry Type

| Transfer within two years    |         | St      | udent Co | unt     | Percent of Total |         |         |         |         |         |
|------------------------------|---------|---------|----------|---------|------------------|---------|---------|---------|---------|---------|
| Transfer warm two years      | AY14/15 | AY15/16 | AY16/17  | AY17/18 | AY18/19          | AY14/15 | AY15/16 | AY16/17 | AY17/18 | AY18/19 |
| Continuing Student           |         |         |          |         |                  |         |         |         |         |         |
| Total # of students enrolled | 13629   | 12732   | 12301    | 12150   | 11904            | 20%     | 22%     | 21%     | 20%     | 22%     |
| Transfer within two years    | 2781    | 2740    | 2583     | 2482    | 2568             | 2070    | 2270    | 2170    |         |         |
| High School Student          |         |         |          |         |                  |         |         |         |         |         |
| Total # of students enrolled | 2013    | 2245    | 2431     | 2590    | 2970             | 070/    | 25%     | 9%      | 7%      | 21%     |
| Transfer within two years    | 537     | 560     | 224      | 194     | 624              | 27%     | 25%     | 970     |         | 2170    |
| New First Time Anywhere      |         |         |          |         |                  |         |         |         |         |         |
| Total # of students enrolled | 2048    | 2067    | 1796     | 1827    | 1508             | 14%     | 14%     | 11%     | 440/    | 400/    |
| Transfer within two years    | 290     | 285     | 205      | 207     | 181              | 14%     | 14%     | 11%     | 11%     | 12%     |
| Transfer                     |         |         |          |         |                  |         |         |         |         |         |
| Total # of students enrolled | 2271    | 1948    | 2142     | 2037    | 2318             | 27%     | 27%     | 28%     | 29%     | 200/    |
| Transfer within two years    | 624     | 532     | 598      | 581     | 683              | 2170    |         | 28%     |         | 29%     |
| Total Transfer               | 4232    | 4117    | 3610     | 3464    | 4056             |         |         |         |         |         |

# Transfer by Institution Type

| Transfer within two years          |         | Student Count |         |         |         |         |         | Percent of Total |         |         |  |  |
|------------------------------------|---------|---------------|---------|---------|---------|---------|---------|------------------|---------|---------|--|--|
|                                    | AY14/15 | AY15/16       | AY16/17 | AY17/18 | AY18/19 | AY14/15 | AY15/16 | AY16/17          | AY17/18 | AY18/19 |  |  |
| Transfer to four-year Institutions | 3435    | 3401          | 2892    | 2748    | 3237    | 81%     | 83%     | 80%              | 79%     | 80%     |  |  |
| Transfer to two-year Institutions  | 797     | 716           | 718     | 716     | 819     | 19%     | 17%     | 20%              | 21%     | 20%     |  |  |
| Total Transfer                     | 4232    | 4117          | 3610    | 3464    | 4056    |         |         |                  |         |         |  |  |

### Transfers to Four-Year Institutions

| Transfer within two years                |         | Student Count |         |         |         |         | Percent of Total |         |         |         |  |
|------------------------------------------|---------|---------------|---------|---------|---------|---------|------------------|---------|---------|---------|--|
| to four-year institutions                | AY14/15 | AY15/16       | AY16/17 | AY17/18 | AY18/19 | AY14/15 | AY15/16          | AY16/17 | AY17/18 | AY18/19 |  |
| In-state public                          | 2124    | 2137          | 1807    | 1683    | 2077    | 62%     | 63%              | 62%     | 61%     | 64%     |  |
| In-state private                         | 326     | 317           | 250     | 209     | 209     | 9%      | 9%               | 9%      | 8%      | 6%      |  |
| Out-of-state public                      | 407     | 403           | 325     | 364     | 418     | 12%     | 12%              | 11%     | 13%     | 13%     |  |
| Out-of-state private                     | 578     | 544           | 510     | 492     | 533     | 17%     | 16%              | 18%     | 18%     | 16%     |  |
| Total Transfer to four-year institutions | 3435    | 3401          | 2892    | 2748    | 3237    |         |                  |         |         |         |  |