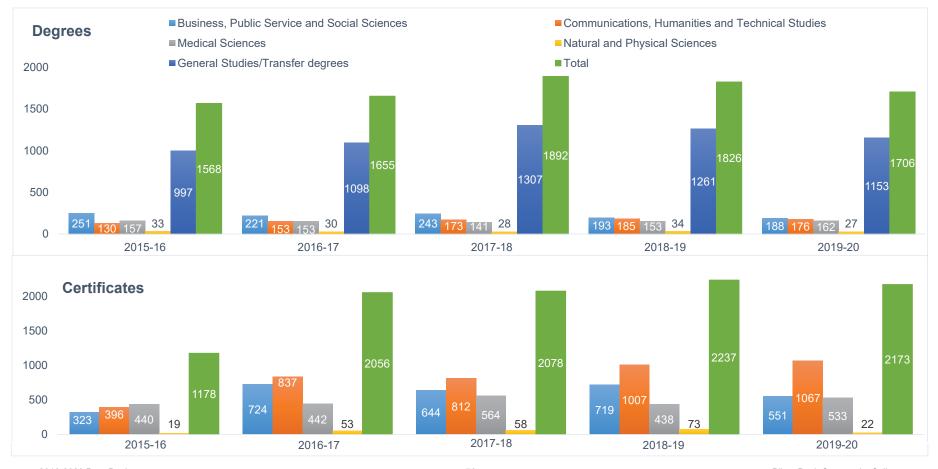

### Transfers to Two-Year Institutions

| Transfer within two years               |         | Student Count |         |         |         |         | Percent of Total |         |         |         |  |
|-----------------------------------------|---------|---------------|---------|---------|---------|---------|------------------|---------|---------|---------|--|
| to two-year institutions                | AY14/15 | AY15/16       | AY16/17 | AY17/18 | AY18/19 | AY14/15 | AY15/16          | AY16/17 | AY17/18 | AY18/19 |  |
| In-state public                         | 347     | 316           | 323     | 351     | 432     | 44%     | 44%              | 45%     | 49%     | 53%     |  |
| In-state private                        | 14      | 6             | 2       | 0       | 0       | 2%      | 1%               | 0%      | 0%      | 0%      |  |
| Out-of-state public                     | 428     | 385           | 387     | 361     | 370     | 54%     | 54%              | 54%     | 50%     | 45%     |  |
| Out-of-state private                    | 8       | 9             | 6       | 4       | 17      | 1%      | 1%               | 1%      | 1%      | 2%      |  |
| Total Transfer to two-year institutions | 797     | 716           | 718     | 716     | 819     |         |                  |         |         |         |  |

## Top Ten Receiving Two-Year Institutions

| AY 2018-19 students that transfer | red within two years                                |
|-----------------------------------|-----------------------------------------------------|
| Institution                       | Number of Transfers between July 2018 and June 2020 |
| Pueblo Community College          | 158                                                 |
| Arapahoe Community College        | 66                                                  |
| Front Range Community College     | 46                                                  |
| Community College of Denver       | 37                                                  |
| Red Rocks Community College       | 33                                                  |
| Community College Of Aurora       | 20                                                  |
| Otero Junior College              | 18                                                  |
| Aims Community College            | 15                                                  |
| Emily Griffith Technical College  | 15                                                  |
| Central Texas College-Traditional | 13                                                  |