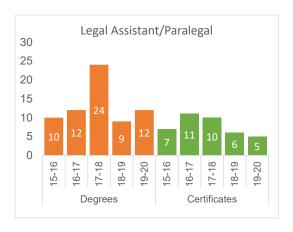

# Transfer by Entry Type

| Transfer within two years    |         | St      | udent Co | unt     | Percent of Total |         |         |         |         |         |
|------------------------------|---------|---------|----------|---------|------------------|---------|---------|---------|---------|---------|
| Transfer warm two years      | AY14/15 | AY15/16 | AY16/17  | AY17/18 | AY18/19          | AY14/15 | AY15/16 | AY16/17 | AY17/18 | AY18/19 |
| Continuing Student           |         |         |          |         |                  |         |         |         |         |         |
| Total # of students enrolled | 13629   | 12732   | 12301    | 12150   | 11904            | 20%     | 22%     | 21%     | 20%     | 22%     |
| Transfer within two years    | 2781    | 2740    | 2583     | 2482    | 2568             | 2070    | 2270    | 2170    |         |         |
| High School Student          |         |         |          |         |                  |         |         |         |         |         |
| Total # of students enrolled | 2013    | 2245    | 2431     | 2590    | 2970             | 070/    | 25%     | 9%      | 7%      | 21%     |
| Transfer within two years    | 537     | 560     | 224      | 194     | 624              | 27%     | 25%     | 970     |         | 2170    |
| New First Time Anywhere      |         |         |          |         |                  |         |         |         |         |         |
| Total # of students enrolled | 2048    | 2067    | 1796     | 1827    | 1508             | 14%     | 14%     | 11%     | 440/    | 400/    |
| Transfer within two years    | 290     | 285     | 205      | 207     | 181              | 14%     | 14%     | 11%     | 11%     | 12%     |
| Transfer                     |         |         |          |         |                  |         |         |         |         |         |
| Total # of students enrolled | 2271    | 1948    | 2142     | 2037    | 2318             | 27%     | 27%     | 28%     | 29%     | 200/    |
| Transfer within two years    | 624     | 532     | 598      | 581     | 683              | 2170    |         | 28%     |         | 29%     |
| Total Transfer               | 4232    | 4117    | 3610     | 3464    | 4056             |         |         |         |         |         |

# Transfer by Institution Type

| Transfer within two years          |         | Student Count |         |         |         |         |         | Percent of Total |         |         |  |  |
|------------------------------------|---------|---------------|---------|---------|---------|---------|---------|------------------|---------|---------|--|--|
|                                    | AY14/15 | AY15/16       | AY16/17 | AY17/18 | AY18/19 | AY14/15 | AY15/16 | AY16/17          | AY17/18 | AY18/19 |  |  |
| Transfer to four-year Institutions | 3435    | 3401          | 2892    | 2748    | 3237    | 81%     | 83%     | 80%              | 79%     | 80%     |  |  |
| Transfer to two-year Institutions  | 797     | 716           | 718     | 716     | 819     | 19%     | 17%     | 20%              | 21%     | 20%     |  |  |
| Total Transfer                     | 4232    | 4117          | 3610    | 3464    | 4056    |         |         |                  |         |         |  |  |