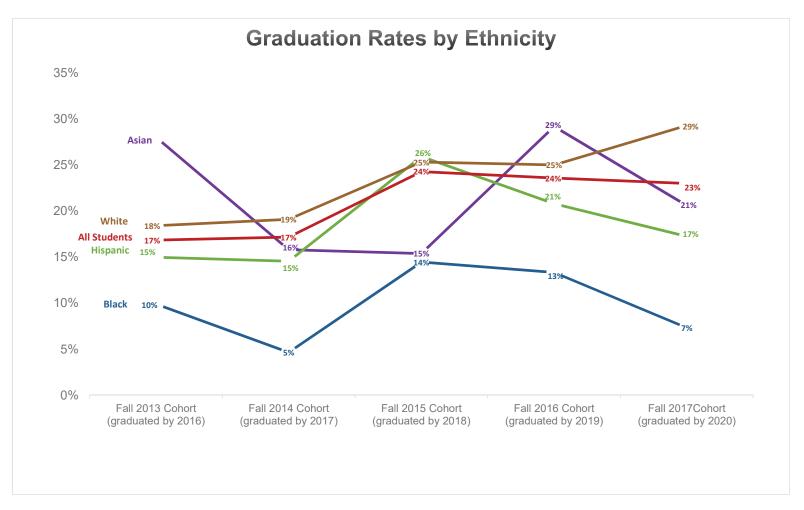

| 1002                                    | 1174                                    | 1052                                    | 1075                                   |
| Total Full-time Cohort               | Graduated        | 203                                     | 172                                     | 285                                     | 248                                     | 247                                    |
|                                      | Graduation Rate  | 17%                                     | 17%                                     | 24%                                     | 24%                                     | 23%                                    |

\*Entering Cohort: New (first-time in college) full-time students







### **Transfer Rates**

|                                          | Student Count (unduplicated) |         |         |         |         |         | Percent of Total |         |         |         |  |
|------------------------------------------|------------------------------|---------|---------|---------|---------|---------|------------------|---------|---------|---------|--|
|                                          | AY14/15                      | AY15/16 | AY16/17 | AY17/18 | AY18/19 | AY14/15 | AY15/16          | AY16/17 | AY17/18 | AY18/19 |  |
| Total # of students enrolled             | 19961                        | 18997   | 18670   | 18604   | 18700   |         |                  |         |         |         |  |
| Transfer within current academic year    | 1793