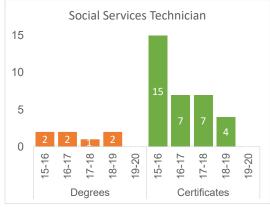

1     | 13  | 12    | 16  | 11    | 12  | 6     | 8   | 1     |
| Sign Language interpreter Preparation     | 13  | 23    | 10  | 22    | 8   | 23    | 5   | 12    | 9   | 20    |
| Social Services Technician                | 2   | 15    | 2   | 7     | 1   | 7     | 2   | 4     |     |       |
| Welding                                   | 10  | 112   | 14  | 249   | 25  | 278   | 16  | 289   | 21  | 177   |
| Total                                     | 130 | 396   | 153 | 837   | 173 | 812   | 185 | 1007  | 176 | 1067  |



### Communications, Humanities and Technical Studies - Degrees and Certificates





















### Communications, Humanities and Technical Studies - Degrees and Certificates

**Professional Photography** 

17-18 18-19 19-20

Certificates

16-17





25

20







17-18 18-19 19-20 15-16

Degrees





### Medical Sciences

|                            | 201 | 2015-16 |     | 2016-17 |     | 2017-18 |     | 2018-19 |     | 9-20  |
|----------------------------|-----|---------|-----|---------|-----|---------|-----|---------|-----|-------|
|                            | AAS | Cert.   | AAS | Cert.   | AAS | Cert.   | AAS | Cert.   | AAS | Cert. |
| Allied Health              |     |         | 3   |         | 3   |         |     |         | 2   |       |
| Dental Assisting           | 6   | 18      | 7   | 15      | 8   | 10      | 9   | 14      | 12  | 16    |
| Emergency Medical Services | 6   | 42      | 8   | 125     | 6   | 150     | 7   | 102     | 9   | 120   |
| Medical Office Technology  | 36  | 47      | 31  | 30      | 32  | 40      | 22  |