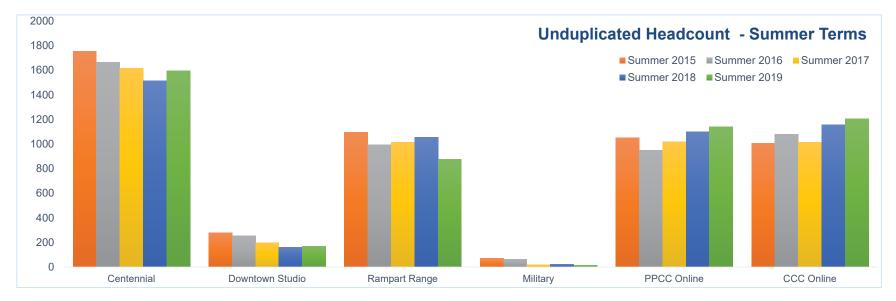

#### Summer Headcounts and FTE

|                    |             | Undup       | olicated Head   | dcount      |             | Annualized FTE |             |                                 |                  |                |  |
|--------------------|-------------|-------------|-----------------|-------------|-------------|----------------|-------------|---------------------------------|------------------|----------------|--|
|                    |             | Headcount   | s are unduplica | ted by year |             | FTE (Full Time |             | Annualized FTE redit hours by 3 | is calculated by | dividing total |  |
|                    | Summer 2015 | Summer 2016 | Summer 2017     | Summer 2018 | Summer 2019 | Summer 2015    | Summer 2016 | Summer 2017                     | Summer 2018      | Summer 2019    |  |
| Centennial         | 1753        | 1664        | 1617            | 1513        | 1596        | 431.9          | 385.2       | 374.1                           | 357.4            | 359.6          |  |
| Creekside&UCHealth |             | 11          | 66              | 69          | 39          |                | 2.5         | 18.6                            | 21.0             | 16.6           |  |
| Downtown Studio    | 279         | 253         | 196             | 162         | 169         | 59.6           | 50.2        | 36.6                            | 33.8             | 33.2           |  |
| Rampart Range      | 1095        | 993         | 1013            | 1053        | 875         | 200.3          | 190.6       | 183.2                           | 195.4            | 156.3          |  |
| Miscellaneous      | 103         | 80          | 98              | 113         | 95          | 27.0           | 23.4        | 22.9                            | 26.5             | 24.2           |  |
| Military           | 69          | 63          | 17              | 23          | 16          | 13.8           | 11.0        | 3.8                             | 5.2              | 3.4            |  |
| PPCC Online        | 1049        | 948         | 1019            | 1098        | 1140        | 219.0          | 197.3       | 209.8                           | 222.7            | 238.5          |  |
| CCC Online         | 1008        | 1078        | 1014            | 1155        | 1207        | 221.9          | 227.3       | 218.0                           | 247.8            | 261.8          |  |
| Grand Total        | 5356        | 5090        | 5040            | 5186        | 5137        | 1173.4         | 1087.5      | 1067.0                          | 1109.7           | 1093.5         |  |