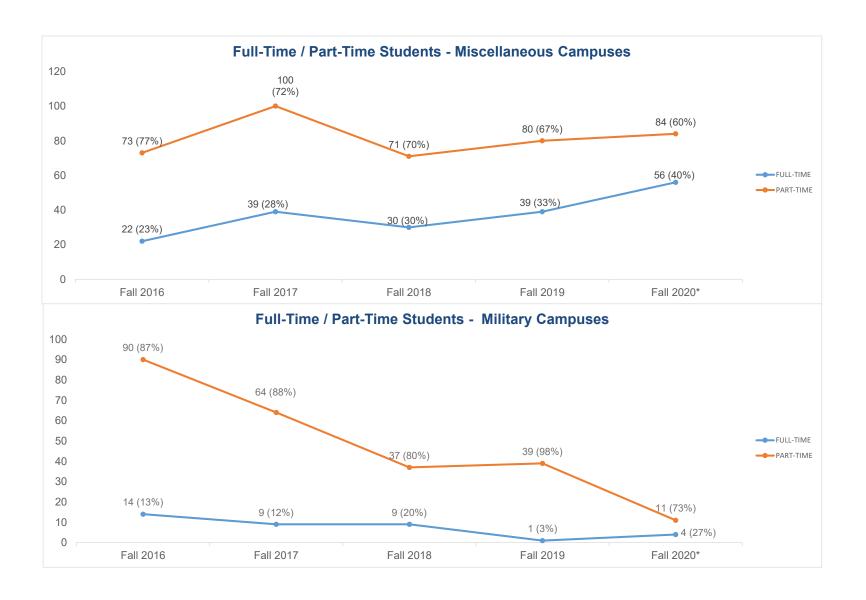

# Full-Time / Part-Time Status by Campus

|                          | Headcount |           |           |           |           |            |           | Percentage of Headcount by Campus |           |           |            |  |  |
|--------------------------|-----------|-----------|-----------|-----------|-----------|------------|-----------|-----------------------------------|-----------|-----------|------------|--|--|
|                          |           | Fall 2016 | Fall 2017 | Fall 2018 | Fall 2019 | Fall 2020* | Fall 2016 | Fall 2017                         | Fall 2018 | Fall 2019 | Fall 2020* |  |  |
| Centennial               | FULL-TIME | 2090      | 2107      | 2115      | 2232      | 1711       | 45%       | 44%                               | 46%       | 47%       | 46%        |  |  |
|                          | PART-TIME | 2582      | 2715      | 2525      | 2469      | 2038       | 55%       | 56%                               | 54%       | 53%       | 54%        |  |  |
| Creekside&UCHealth       | FULL-TIME | 85        | 89        | 58        | 9         | 12         | 59%       | 56%                               | 67%       | 100%      | 75%        |  |  |
|                          | PART-TIME | 59        | 69        | 29        | 0         | 4          | 41%       | 44%                               | 33%       | 0%        | 25%        |  |  |
| Downtown Studio          | FULL-TIME | 417       | 371       | 339       | 289       | 122        | 39%       | 37%                               | 34%       | 33%       | 31%        |  |  |
|                          | PART-TIME | 654       | 642       | 662       | 590       | 276        | 61%       | 63%                               | 66%       | 67%       | 69%        |  |  |
| Healthcare Ed Simulation | FULL-TIME |           |           |           | 122       | 169        |           |                                   |           | 53%       | 65%        |  |  |
|                          | PART-TIME |           |           |           | 109       | 92         |           |                                   |           | 47%       | 35%        |  |  |
| High School              | FULL-TIME | 24        | 35        | 70        | 62        | 52         | 4%        | 5%                                | 8%        | 5%        | 4%         |  |  |
|                          | PART-TIME | 636       | 654       | 795       | 1157      | 1221       | 96%       | 95%                               | 92%       | 95%       | 96%        |  |  |
| Rampart Range            | FULL-TIME | 1358      | 1401      | 1445      | 1361      | 1049       | 40%       | 42%                               | 42%       | 43%       | 44%        |  |  |
|                          | PART-TIME | 2011      | 1958      | 2020      | 1818      | 1331       | 60%       | 58%                               | 58%       | 57%       | 56%        |  |  |
| Miscellaneous            | FULL-TIME | 22        | 39        | 30        | 39        | 56         | 23%       | 28%                               | 30%       | 33%       | 40%        |  |  |
|                          | PART-TIME | 73        | 100       | 71        | 80        | 84         | 77%       | 72%                               | 70%       | 67%       | 60%        |  |  |
| Military                 | FULL-TIME | 14        | 9         | 9         | 1         | 4          | 13%       | 12%                               | 20%       | 3%        | 27%        |  |  |
|                          | PART-TIME | 90        | 64        | 37        | 39        | 11         | 87%       | 88%                               | 80%       | 98%       | 73%        |  |  |
| PPCC Online              | FULL-TIME | 405       | 439       | 471       | 513       | 753        | 28%       | 30%                               | 31%       | 31%       | 35%        |  |  |
|                          | PART-TIME | 1067      | 1022      | 1059      | 1167      | 1407       | 72%       | 70%                               | 69%       | 69%       | 65%        |  |  |
| CCC Online               | FULL-TIME | 427       | 395       | 377       | 441       | 821        | 27%       | 25%                               | 26%       | 28%       | 36%        |  |  |
|                          | PART-TIME | 1145      | 1166      | 1087      | 1157      | 1471       | 73%       | 75%                               | 74%       | 72%       | 64%        |  |  |
| Grand Total              |           | 13159     | 13275     | 13199     | 13655     | 12684      |           |                                   |           |           |            |  |  |

<sup>\*</sup>All data is based on official End of Term numbers, when available. Fall 2020 data is provided as of census, September 17, 2020.