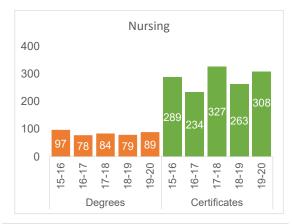

## Transfer Before Graduation (Transfer Out)

|                                  | Student Count |           |           |           |  |  |  |  |  |  |
|----------------------------------|---------------|-----------|-----------|-----------|--|--|--|--|--|--|
|                                  | Fall 2013     | Fall 2014 | Fall 2015 | Fall 2016 |  |  |  |  |  |  |
| Full-time Cohort                 | 1206          | 1002      | 1174      | 1052      |  |  |  |  |  |  |
| Transfer out within three years* | 245           | 191       | 230       | 193       |  |  |  |  |  |  |
| Transfer out rate                | 20%           | 19%       | 20%       | 18%       |  |  |  |  |  |  |

<sup>\*</sup> Transfer Out: Cohort (first-time, full-time, degree/certificate seeking) students that transfer within three years and without graduating from PPCC Note: Transfer institution includes two-year or four-year, public or private, in-state or out-of-state institutions.