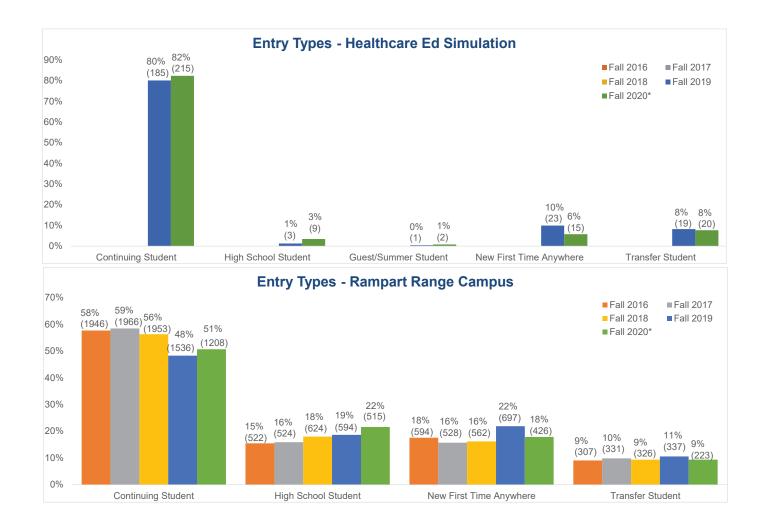

## Entry Types by Campus

|                          |                                              |           |           | Headcou                | nt        |            | Percentage of Headcount by Campus |           |           |           |            |  |  |
|--------------------------|----------------------------------------------|-----------|-----------|------------------------|-----------|------------|-----------------------------------|-----------|-----------|-----------|------------|--|--|
|                          |                                              | Fall 2016 | Fall 2017 | Fall 2018              | Fall 2019 | Fall 2020* | Fall 2016                         | Fall 2017 | Fall 2018 | Fall 2019 | Fall 2020* |  |  |
|                          | Continuing Student                           | 2720      | 2799      | 2776                   | 2390      | 1949       | 58%                               | 58%       | 60%       | 51%       | 52%        |  |  |
|                          | High School Student                          | 711       | 711       | 709                    | 795       | 794        | 15%                               | 15%       | 15%       | 17%       | 21%        |  |  |
| Centennial               | Guest/Summer Student                         | 0         | 0         | 0                      | 15        | 10         | 0%                                | 0%        | 0%        | 0%        | 0%         |  |  |
|                          | New First Time Anywhere                      | 712       | 740       | 672                    | 1030      | 623        | 15%                               | 15%       | 14%       | 22%       | 17%        |  |  |
|                          | Transfer Student                             | 529       | 572       | 483                    | 471       | 373        | 11%                               | 12%       | 10%       | 10%       | 10%        |  |  |
|                          | Continuing Student                           | 75        | 70        | 52                     | 7         | 12         | 47%                               | 44%       | 60%       | 78%       | 75%        |  |  |
|                          | High School Student                          | 15        | 33        | 4                      | 0         | 0          | 9%                                | 21%       | 5%        | 0%        | 0%         |  |  |
| Creekside&UCHealth       | Guest/Summer Student                         | 0         | 0         | 0                      | 0         | 0          | 0%                                | 0%        | 0%        | 0%        | 0%         |  |  |
|                          | New First Time Anywhere                      | 28        | 26        | 9                      | 0         | 1          | 18%                               | 16%       | 10%       | 0%        | 6%         |  |  |
|                          | Transfer Student                             | 26        | 29        | 22                     | 2         | 3          | 16%                               | 18%       | 25%       | 22%       | 19%        |  |  |
|                          | Continuing Student                           | 698       | 642       | 635                    | 503       | 242        | 65%                               | 63%       | 63%       | 57%       | 61%        |  |  |
|                          | High School Student                          | 71        | 86        | 89                     | 68        | 45         | 7%                                | 8%        | 9%        | 8%        | 11%        |  |  |
| Downtown Studio          | Guest/Summer Student                         | 0         | 0         | 0                      | 3         | 3          | 0%                                | 0%        | 0%        | 0%        | 1%         |  |  |
|                          | New First Time Anywhere                      | 167       | 163       | 155                    | 183       | 45         | 16%                               | 16%       | 15%       | 21%       | 11%        |  |  |
|                          | Transfer Student                             | 135       | 122       | 122                    | 122       | 63         | 13%                               | 12%       | 12%       | 14%       | 16%        |  |  |
|                          | Continuing Student                           | 100       | 122       | 122                    | 185       | 215        | 1070                              | 1270      | 1270      | 80%       | 82%        |  |  |
|                          | High School Student                          |           |           |                        | 3         | 9          |                                   |           |           | 1%        | 3%         |  |  |
| Healthcare Ed Simulation | Guest/Summer Student                         |           |           |                        | 1         | 2          |                                   |           |           | 0%        | 1%         |  |  |
| Todali od o o o o o o o  | New First Time Anywhere                      |           |           |                        | 23        | 15         |                                   |           |           | 10%       | 6%         |  |  |
|                          | Transfer Student                             |           |           |                        | 19        | 20         |                                   |           |           | 8%        | 8%         |  |  |
|                          | Continuing Student                           | 0         | 0         | 0                      | 0         | 0          | 0%                                | 0%        | 0%        | 0%        | 0%         |  |  |
|                          | High School Student                          | 659       | 689       | 865                    | 1219      | 1271       | 100%                              | 100%      | 100%      | 100%      | 100%       |  |  |
| High School              | Guest/Summer Student                         | 0         | 0         | 0                      | 0         | 0          | 0%                                | 0%        | 0%        | 0%        | 0%         |  |  |
|                          | New First Time Anywhere                      | 1         | 0         | 0                      | 0         | 2          | 0%                                | 0%        | 0%        | 0%        | 0%         |  |  |
|                          | Transfer Student                             | 0         | 0         | 0                      | 0         | 0          | 0%                                | 0%        | 0%        | 0%        | 0%         |  |  |
|                          | Continuing Student                           | 1946      | 1966      | 1953                   | 1536      | 1208       | 58%                               | 59%       | 56%       | 48%       | 51%        |  |  |
|                          | High School Student                          | 522       | 534       | 624                    | 594       | 515        | 15%                               | 16%       | 18%       | 19%       | 22%        |  |  |
| Rampart Range            | Guest/Summer Student                         | 0         | 0         | 0                      | 15        | 8          | 0%                                | 0%        | 0%        | 0%        | 0%         |  |  |
|                          | New First Time Anywhere                      | 594       | 528       | 562                    | 697       | 426        | 18%                               | 16%       | 16%       | 22%       | 18%        |  |  |
|                          | Transfer Student                             | 307       | 331       | 326                    | 337       | 223        | 9%                                | 10%       | 9%        | 11%       | 9%         |  |  |
|                          | Continuing Student                           | 72        | 95        | 75                     | 73        | 96         | 76%                               | 68%       | 74%       | 61%       | 69%        |  |  |
|                          | High School Student                          | 6         | 25        | 17                     | 17        | 19         | 6%                                | 18%       | 17%       | 14%       | 14%        |  |  |
| Miscellaneous            | Guest/Summer Student                         | 0         | 0         | 0                      | 0         | 1          | 0%                                | 0%        | 0%        | 0%        | 1%         |  |  |
|                          | New First Time Anywhere                      | 5         | 8         | 6                      | 15        | 10         | 5%                                | 6%        | 6%        | 13%       | 7%         |  |  |
|                          | Transfer Student                             | 12        | 11        | 3                      | 14        | 14         | 13%                               | 8%        | 3%        | 12%       | 10%        |  |  |
|                          | Continuing Student                           | 32        | 20        | 18                     | 14        | 7          | 31%                               | 27%       | 39%       | 35%       | 44%        |  |  |
|                          | High School Student                          | 0         | 1         | 1                      | 2         | 0          | 0%                                | 1%        | 2%        | 5%        | 0%         |  |  |
| Military                 | Guest/Summer Student                         | 0         | 0         | 0                      | 0         | 0          | 0%                                | 0%        | 0%        | 0%        | 0%         |  |  |
| viiitai y                | New First Time Anywhere                      | 33        | 20        | 14                     | 11        | 7          | 32%                               | 27%       | 30%       | 28%       | 44%        |  |  |
|                          | Transfer Student                             | 39        | 32        | 13                     | 13        | 2          | 38%                               | 44%       | 28%       | 33%       | 13%        |  |  |
|                          |                                              | 1068      | 1043      | 1129                   | 1109      | 1421       | 73%                               | 71%       | 74%       | 66%       | 66%        |  |  |
|                          | Continuing Student High School Student       | 54        | 32        | 33                     | 42        | 54         | 73%<br>4%                         | 2%        | 2%        | 3%        | 3%         |  |  |
| PPCC Online              |                                              | 0         |           | 0                      |           | 12         | 0%                                | 0%        | 0%        | 1%        | 1%         |  |  |
| FFCC Offiline            | Guest/Summer Student New First Time Anywhere | 134       | 0<br>159  | 130                    | 19<br>230 | 313        | 9%                                | 11%       | 8%        | 14%       | 14%        |  |  |
|                          |                                              |           | 227       |                        |           |            |                                   |           |           |           |            |  |  |
|                          | Transfer Student                             | 216       |           | 238                    | 280       | 360        | 15%                               | 16%       | 16%       | 17%       | 17%        |  |  |
|                          | Continuing Student                           | 1075      | 1077      | 1048                   | 999       | 1337       | 68%                               | 69%       | 72%       | 63%       | 58%        |  |  |
|                          | High School Student                          | 33        | 45        | 18                     | 39        | 42         | 2%                                | 3%        | 1%        | 2%        | 2%         |  |  |
| CCC Online               | Guest/Summer Student                         | 0         | 0         | 0                      | 13        | 21         | 0%                                | 0%        | 0%        | 1%        | 1%         |  |  |
|                          | New First Time Anywhere                      | 163       | 155       | 134                    | 238       | 482        | 10%                               | 10%       | 9%        | 15%       | 21%        |  |  |
|                          | Transfer Student                             | 301       | 284       | 264<br>official End of | 309       | 410        | 19%                               | 18%       | 18%       | 19%       | 18%        |  |  |