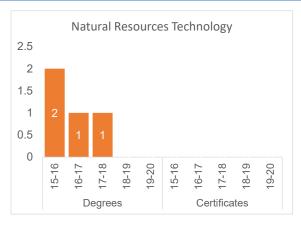

|  |
| Certified Dietary Manager                    |     |         |     |         |     |         |     | 3       |     | 4       |  |
| Natural Resources Technology                 | 2   |         | 1   |         | 1   |         |     |         |     |         |  |
| Outdoor Leadership and Recreation Technology | 13  | 13      | 5   | 10      | 7   | 7       | 13  | 8       | 6   | 2       |  |
| Water and Waste Water Technology             |     | 4       | 2   | 9       | 2   | 12      | 1   | 4       | 2   | 9       |  |
| Zoo Keeping Technology                       | 18  | 2       | 22  | 34      | 18  | 39      | 20  | 58      | 19  | 7       |  |
| Total                                        | 33  | 19      | 30  | 53      | 28  | 58      | 34  | 73      | 27  | 22      |  |













### General Studies/Transfer Degrees

|                              | 2015-16 | 2016-17 | 2017-18 | 2018-19 | 2019-20 |
|------------------------------|---------|---------|---------|---------|---------|
| Associate of Arts            | 402     | 439     | 481     | 509     | 464     |
| Associate of Science         | 121     | 121     | 144     | 124     | 108     |
| Associate of General Studies | 474     | 538     | 682     | 628     | 581     |
| Total                        | 997     | 1098    | 1307    | 1261    | 1153    |





## Degrees Awarded by Designation

### Associate of Arts and Associate of Science Degrees

|                                               | 201 | 5-16 | 201 | 6-17 | 201 | 7-18 | 201 | 8-19 | 201 | 8-19 |
|------------------------------------------