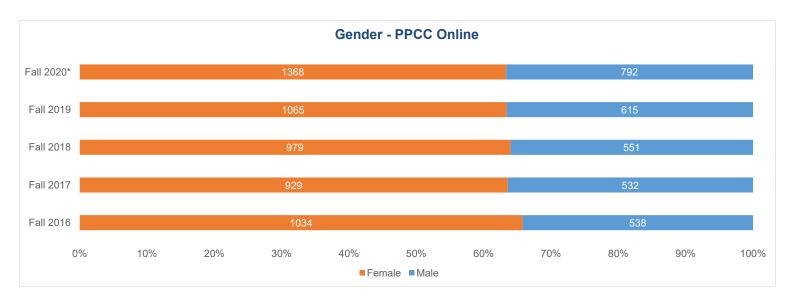

## Gender by Campus

|                          |        |           |           | Headcou   | nt        |            | Per       | centage o | f Headcoι | ınt by Can | npus       |
|--------------------------|--------|-----------|-----------|-----------|-----------|------------|-----------|-----------|-----------|------------|------------|
|                          |        | Fall 2016 | Fall 2017 | Fall 2018 | Fall 2019 | Fall 2020* | Fall 2016 | Fall 2017 | Fall 2018 | Fall 2019  | Fall 2020* |
| O-nt-nni-l               | Female | 2461      | 2552      | 2461      | 2486      | 2093       | 53%       | 53%       | 53%       | 53%        | 56%        |
| Centennial               | Male   | 2211      | 2270      | 2179      | 2215      | 1656       | 47%       | 47%       | 47%       | 47%        | 44%        |
| One also ide             | Female | 74        | 71        | 45        | 5         | 6          | 51%       | 45%       | 52%       | 56%        | 38%        |
| Creekside                | Male   | 70        | 87        | 42        | 4         | 10         | 49%       | 55%       | 48%       | 44%        | 63%        |
| Decomptonic Ottodio      | Female | 613       | 592       | 600       | 502       | 242        | 57%       | 58%       | 60%       | 57%        | 61%        |
| Downtown Studio          | Male   | 458       | 421       | 401       | 377       | 156        | 43%       | 42%       | 40%       | 43%        | 39%        |
|                          | Female |           |           |           | 177       | 209        |           |           |           | 77%        | 80%        |
| Healthcare Ed Simulation | Male   |           |           |           | 54        | 52         |           |           |           | 23%        | 20%        |
|                          | Female | 389       | 371       | 499       | 741       | 778        | 59%       | 54%       | 58%       | 61%        | 61%        |
| High School              | Male   | 271       | 318       | 366       | 478       | 495        | 41%       | 46%       | 42%       | 39%        | 39%        |
| D 15                     | Female | 1937      | 1918      | 2039      | 1817      | 1418       | 57%       | 57%       | 59%       | 57%        | 60%        |
| Rampart Range            | Male   | 1432      | 1441      | 1426      | 1362      | 962        | 43%       | 43%       | 41%       | 43%        | 40%        |
| A.C. 11                  | Female | 45        | 56        | 29        | 37        | 42         | 47%       | 40%       | 29%       | 31%        | 30%        |
| Miscellaneous            | Male   | 50        | 83        | 72        | 82        | 98         | 53%       | 60%       | 71%       | 69%        | 70%        |
| B #1124                  | Female | 46        | 36        | 22        | 21        | 8          | 44%       | 49%       | 48%       | 53%        | 53%        |
| Military                 | Male   | 58        | 37        | 24        | 19        | 7          | 56%       | 51%       | 52%       | 48%        | 47%        |
| DDCC Online              | Female | 1034      | 929       | 979       | 1065      | 1368       | 66%       | 64%       | 64%       | 63%        | 63%        |
| PPCC Online              | Male   | 538       | 532       | 551       | 615       | 792        | 34%       | 36%       | 36%       | 37%        | 37%        |
| 000 0 1                  | Female | 927       | 1017      | 979       | 1072      | 1505       | 63%       | 65%       | 67%       | 67%        | 66%        |
| CCC Online               | Male   | 545       | 544       | 485       | 526       | 787        | 37%       | 35%       | 33%       | 33%        | 34%        |
| Grand Total              |        | 13159     | 13275     | 13199     | 13655     | 12684      |           |           |           |            |            |