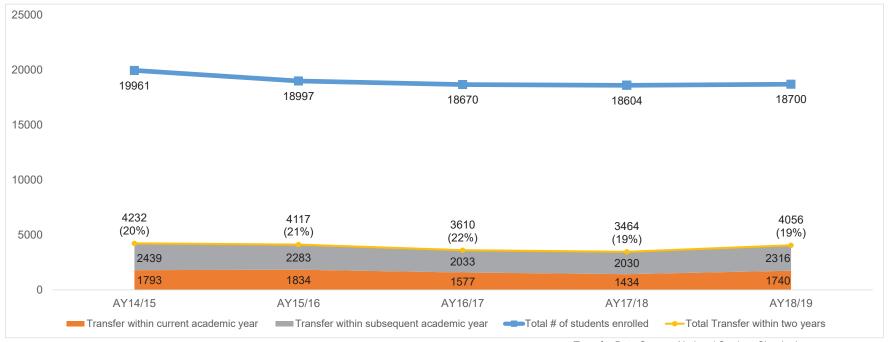

17 | AY17/18 | AY18/19 | AY14/15 | AY15/16          | AY16/17 | AY17/18 | AY18/19 |  |
| Total # of students enrolled             | 19961                        | 18997   | 18670   | 18604   | 18700   |         |                  |         |         |         |  |
| Transfer within current academic year    | 1793                         | 1834    | 1577    | 1434    | 1740    | 9%      | 10%              | 8%      | 8%      | 9%      |  |
| Transfer within subsequent academic year | 2439                         | 2283    | 2033    | 2030    | 2316    | 12%     | 12%              | 11%     | 11%     | 12%     |  |
| Total Transfer within two years          | 4232                         | 4117    | 3610    | 3464    | 4056    | 21%     | 22%              | 19%     | 19%     | 22%     |  |



Transfer Data Source: National Student Clearinghouse



# Transfer by Entry Type

| Transfer within two years    |         | St      | udent Co | unt     | Percent of Total |         |         |         |         |         |
|------------------------------|---------|---------|----------|---------|------------------|---------|---------|---------|---------|---------|
| Transfer warm two years      | AY14/15 | AY15/16 | AY16/17  | AY17/18 | AY18/19          | AY14/15 | AY15/16 | AY16/17 | AY17/18 | AY18/19 |
| Continuing Student           |         |         |          |         |                  |         |         |         |         |         |
| Total # of students enrolled | 13629   | 12732   | 12301    | 12150   | 11904            | 20%     | 22%     | 21%     | 20%     | 22%     |
|