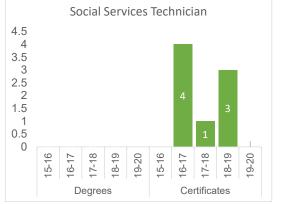

# Transfer by Entry Type

| Transfer within two years    |         | St      | udent Co | unt     | Percent of Total |         |         |         |         |         |
|------------------------------|---------|---------|----------|---------|------------------|---------|---------|---------|---------|---------|
| Transfer warm two years      | AY14/15 | AY15/16 | AY16/17  | AY17/18 | AY18/19          | AY14/15 | AY15/16 | AY16/17 | AY17/18 | AY18/19 |
| Continuing Student           |         |         |          |         |                  |         |         |         |         |         |
| Total # of students enrolled | 13629   | 12732   | 12301    | 12150   | 11904            | 20%     | 22%     | 21%     | 20%     | 22%     |
| Transfer within two years    | 2781    | 2740    | 2583     | 2482    | 2568             | 2070    | 2270    | 2170    |         |         |
| High School Student          |         |         |          |         |                  |         |         |         |         |         |
| Total # of students enrolled | 2013    | 2245    | 2431     | 2590    | 2970             | 070/    | 25%     | 9%      | 7%      | 21%     |
| Transfer within two years    | 537     | 560     | 224      | 194     | 624              | 27%     | 25%     | 970     |         | 2170    |
| New First Time Anywhere      |         |         |          |         |                  |         |         |         |         |         |
| Total # of students enrolled | 2048    | 2067    | 1796     | 1827    | 1508             | 14%     | 14%     | 11%     | 440/    | 400/    |
| Transfer within two years    | 290     | 285     | 205      | 207     | 181              | 14%     | 14%     | 11%     | 11%     | 12%     |
| Transfer                     |         |         |          |         |                  |         |         |         |         |         |
| Total # of students enrolled | 2271    | 1948    | 2142     | 2037    | 2318             | 27%     | 27%     | 28%     | 29%     | 200/    |
| Transfer within two years    | 624     | 532     | 598      | 581     | 683              | 2170    |         | 28%     |         | 29%     |
| Total Transfer               | 4232    | 4117    | 3610     | 3464    | 4056             |         |         |         |         |         |

# Transfer by Institution Type

| Transfer within two years          |         | Student Count |         |         |         |         |         | Percent of Total |         |         |  |  |
|------------------------------------|---------|---------------|---------|---------|---------|---------|---------|------------------|---------|---------|--|--|
|                                    | AY14/15 | AY15/16       | AY16/17 | AY17/18 | AY18/19 | AY14/15 | AY15/16 | AY16/17          | AY17/18 | AY18/19 |  |  |
| Transfer to four-year Institutions | 3435    | 3401          | 2892    | 2748    | 3237    | 81%     | 83%     | 80%              | 79%     | 80%     |  |  |
| Transfer to two-year Institutions  | 797     | 716           | 718     | 716     | 819     | 19%     | 17%     | 20%              | 21%     | 20%     |  |  |
| Total Transfer                     | 4232    | 4117          | 3610    | 3464    | 4056    |         |         |                  |         |         |  |  |

### Transfers to Four-Year Institutions

| Transfer within two years                |         | Student Count |         |         |         |         | Percent of Total |         |         |         |  |
|------------------------------------------|---------|---------------|---------|---------|---------|---------|------------------|---------|---------|---------|--|
| to four-year institutions                | AY14/15 | AY15/16       | AY16/17 | AY17/18 | AY18/19 | AY14/15 | AY15/16          | AY16/17 | AY17/18 | AY18/19 |  |
| In-state public                          | 2124    | 2137          | 1807    | 1683    | 2077    | 62%     | 63%              | 62%     | 61%     | 64%     |  |
| In-state private                         | 326     | 317           | 250     | 209     | 209     | 9%      | 9%               | 9%      | 8%      | 6%      |  |
| Out-of-state public                      | 407     | 403           | 325     | 364     | 418     | 12%     | 12%              | 11%     | 13%     | 13%     |  |
| Out-of-state private                     | 578     | 544           | 510     | 492     | 533     | 17%     | 16%              | 18%     | 18%     | 16%     |  |
| Total Transfer to four-year institutions | 3435    | 3401          | 2892    | 2748    | 3237    |         |                  |         |         |         |  |