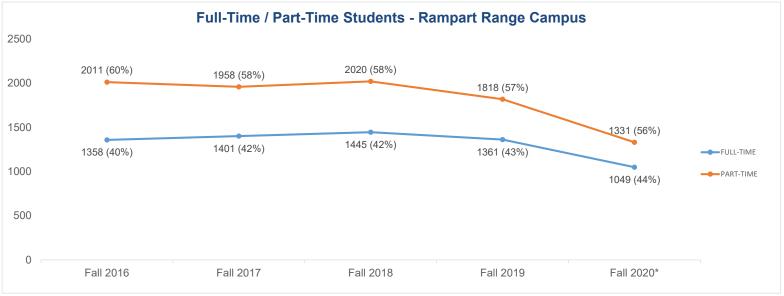

# Full-Time / Part-Time Status by Campus

|                          | Headcount |           |           |           |           |            |           | Percentage of Headcount by Campus |           |           |            |  |  |
|--------------------------|-----------|-----------|-----------|-----------|-----------|------------|-----------|-----------------------------------|-----------|-----------|------------|--|--|
|                          |           | Fall 2016 | Fall 2017 | Fall 2018 | Fall 2019 | Fall 2020* | Fall 2016 | Fall 2017                         | Fall 2018 | Fall 2019 | Fall 2020* |  |  |
| Centennial               | FULL-TIME | 2090      | 2107      | 2115      | 2232      | 1711       | 45%       | 44%                               | 46%       | 47%       | 46%        |  |  |
|                          | PART-TIME | 2582      | 2715      | 2525      | 2469      | 2038       | 55%       | 56%                               | 54%       | 53%       | 54%        |  |  |
| Creekside&UCHealth       | FULL-TIME | 85        | 89        | 58        | 9         | 12         | 59%       | 56%                               | 67%       | 100%      | 75%        |  |  |
|                          | PART-TIME | 59        | 69        | 29        | 0         | 4          | 41%       | 44%                               | 33%       | 0%        | 25%        |  |  |
| Downtown Studio          | FULL-TIME | 417       | 371       | 339       | 289       | 122        | 39%       | 37%                               | 34%       | 33%       | 31%        |  |  |
|                          | PART-TIME | 654       | 642       | 662       | 590       | 276        | 61%       | 63%                               | 66%       | 67%       | 69%        |  |  |
| Healthcare Ed Simulation | FULL-TIME |           |           |           | 122       | 169        |           |                                   |           | 53%       | 65%        |  |  |
|                          | PART-TIME |           |           |           | 109       | 92         |           |                                   |           | 47%       | 35%        |  |  |
| High School              | FULL-TIME | 24        | 35        | 70        | 62        | 52         | 4%        | 5%                                | 8%        | 5%        | 4%         |  |  |
|                          | PART-TIME | 636       | 654       | 795       | 1157      | 1221       | 96%       | 95%                               | 92%       | 95%       | 96%        |  |  |
| Rampart Range            | FULL-TIME | 1358      | 1401      | 1445      | 1361      | 1049       | 40%       | 42%                               | 42%       | 43%       | 44%        |  |  |
|                          | PART-TIME | 2011      | 1958      | 2020      | 1818      | 1331       | 60%       | 58%                               | 58%       | 57%       | 56%        |  |  |
| Miscellaneous            | FULL-TIME | 22        | 39        | 30        | 39        | 56         | 23%       | 28%                               | 30%       | 33%       | 40%        |  |  |
|                          | PART-TIME | 73        | 100       | 71        | 80        | 84         | 77%       | 72%                               | 70%       | 67%       | 60%        |  |  |
| Military                 | FULL-TIME | 14        | 9         | 9         | 1         | 4          | 13%       | 12%                               | 20%       | 3%        | 27%        |  |  |
|                          | PART-TIME | 90        | 64        | 37        | 39        | 11         | 87%       | 88%                               | 80%       | 98%       | 73%        |  |  |
| PPCC Online              | FULL-TIME | 405       | 439       | 471       | 513       | 753        | 28%       | 30%                               | 31%       | 31%       | 35%        |  |  |
|                          | PART-TIME | 1067      | 1022      | 1059      | 1167      | 1407       | 72%       | 70%                               | 69%       | 69%       | 65%        |  |  |
| CCC Online               | FULL-TIME | 427       | 395       | 377       | 441       | 821        | 27%       | 25%                               | 26%       | 28%       | 36%        |  |  |
|                          | PART-TIME | 1145      | 1166      | 1087      | 1157      | 1471       | 73%       | 75%                               | 74%       | 72%       | 64%        |  |  |
| Grand Total              |           | 13159     | 13275     | 13199     | 13655     | 12684      |           |                                   |           |           |            |  |  |

<sup>\*</sup>All data is based on official End of Term numbers, when available. Fall 2020 data is provided as of census, September 17, 2020.