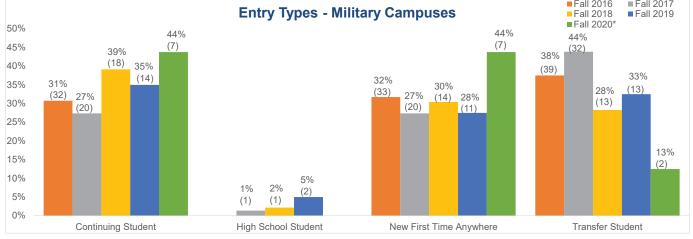

## Entry Types by Campus

|                          |                                              |           |           | Headcou                | nt        |            | Percentage of Headcount by Campus |           |           |           |            |  |  |
|--------------------------|----------------------------------------------|-----------|-----------|------------------------|-----------|------------|-----------------------------------|-----------|-----------|-----------|------------|--|--|
|                          |                                              | Fall 2016 | Fall 2017 | Fall 2018              | Fall 2019 | Fall 2020* | Fall 2016                         | Fall 2017 | Fall 2018 | Fall 2019 | Fall 2020* |  |  |
|                          | Continuing Student                           | 2720      | 2799      | 2776                   | 2390      | 1949       | 58%                               | 58%       | 60%       | 51%       | 52%        |  |  |
|                          | High School Student                          | 711       | 711       | 709                    | 795       | 794        | 15%                               | 15%       | 15%       | 17%       | 21%        |  |  |
| Centennial               | Guest/Summer Student                         | 0         | 0         | 0                      | 15        | 10         | 0%                                | 0%        | 0%        | 0%        | 0%         |  |  |
|                          | New First Time Anywhere                      | 712       | 740       | 672                    | 1030      | 623        | 15%                               | 15%       | 14%       | 22%       | 17%        |  |  |
|                          | Transfer Student                             | 529       | 572       | 483                    | 471       | 373        | 11%                               | 12%       | 10%       | 10%       | 10%        |  |  |
|                          | Continuing Student                           | 75        | 70        | 52                     | 7         | 12         | 47%                               | 44%       | 60%       | 78%       | 75%        |  |  |
|                          | High School Student                          | 15        | 33        | 4                      | 0         | 0          | 9%                                | 21%       | 5%        | 0%        | 0%         |  |  |
| Creekside&UCHealth       | Guest/Summer Student                         | 0         | 0         | 0                      | 0         | 0          | 0%                                | 0%        | 0%        | 0%        | 0%         |  |  |
|                          | New First Time Anywhere                      | 28        | 26        | 9                      | 0         | 1          | 18%                               | 16%       | 10%       | 0%        | 6%         |  |  |
|                          | Transfer Student                             | 26        | 29        | 22                     | 2         | 3          | 16%                               | 18%       | 25%       | 22%       | 19%        |  |  |
|                          | Continuing Student                           | 698       | 642       | 635                    | 503       | 242        | 65%                               | 63%       | 63%       | 57%       | 61%        |  |  |
|                          | High School Student                          | 71        | 86        | 89                     | 68        | 45         | 7%                                | 8%        | 9%        | 8%        | 11%        |  |  |
| Downtown Studio          | Guest/Summer Student                         | 0         | 0         | 0                      | 3         | 3          | 0%                                | 0%        | 0%        | 0%        | 1%         |  |  |
|                          | New First Time Anywhere                      | 167       | 163       | 155                    | 183       | 45         | 16%                               | 16%       | 15%       | 21%       | 11%        |  |  |
|                          | Transfer Student                             | 135       | 122       | 122                    | 122       | 63         | 13%                               | 12%       | 12%       | 14%       | 16%        |  |  |
|                          | Continuing Student                           | 100       | 122       | 122                    | 185       | 215        | 1070                              | 1270      | 1270      | 80%       | 82%        |  |  |
|                          | High School Student                          |           |           |                        | 3         | 9          |                                   |           |           | 1%        | 3%         |  |  |
| Healthcare Ed Simulation | Guest/Summer Student                         |           |           |                        | 1         | 2          |                                   |           |           | 0%        | 1%         |  |  |
| Todali od o o o o o o o  | New First Time Anywhere                      |           |           |                        | 23        | 15         |                                   |           |           | 10%       | 6%         |  |  |
|                          | Transfer Student                             |           |           |                        | 19        | 20         |                                   |           |           | 8%        | 8%         |  |  |
|                          | Continuing Student                           | 0         | 0         | 0                      | 0         | 0          | 0%                                | 0%        | 0%        | 0%        | 0%         |  |  |
|                          | High School Student                          | 659       | 689       | 865                    | 1219      | 1271       | 100%                              | 100%      | 100%      | 100%      | 100%       |  |  |
| High School              | Guest/Summer Student                         | 0         | 0         | 0                      | 0         | 0          | 0%                                | 0%        | 0%        | 0%        | 0%         |  |  |
|                          | New First Time Anywhere                      | 1         | 0         | 0                      | 0         | 2          | 0%                                | 0%        | 0%        | 0%        | 0%         |  |  |
|                          | Transfer Student                             | 0         | 0         | 0                      | 0         | 0          | 0%                                | 0%        | 0%        | 0%        | 0%         |  |  |
|                          | Continuing Student                           | 1946      | 1966      | 1953                   | 1536      | 1208       | 58%                               | 59%       | 56%       | 48%       | 51%        |  |  |
|                          | High School Student                          | 522       | 534       | 624                    | 594       | 515        | 15%                               | 16%       | 18%       | 19%       | 22%        |  |  |
| Rampart Range            | Guest/Summer Student                         | 0         | 0         | 0                      | 15        | 8          | 0%                                | 0%        | 0%        | 0%        | 0%         |  |  |
|                          | New First Time Anywhere                      | 594       | 528       | 562                    | 697       | 426        | 18%                               | 16%       | 16%       | 22%       | 18%        |  |  |
|                          | Transfer Student                             | 307       | 331       | 326                    | 337       | 223        | 9%                                | 10%       | 9%        | 11%       | 9%         |  |  |
|                          | Continuing Student                           | 72        | 95        | 75                     | 73        | 96         | 76%                               | 68%       | 74%       | 61%       | 69%        |  |  |
|                          | High School Student                          | 6         | 25        | 17                     | 17        | 19         | 6%                                | 18%       | 17%       | 14%       | 14%        |  |  |
| Miscellaneous            | Guest/Summer Student                         | 0         | 0         | 0                      | 0         | 1          | 0%                                | 0%        | 0%        | 0%        | 1%         |  |  |
|                          | New First Time Anywhere                      | 5         | 8         | 6                      | 15        | 10         | 5%                                | 6%        | 6%        | 13%       | 7%         |  |  |
|                          | Transfer Student                             | 12        | 11        | 3                      | 14        | 14         | 13%                               | 8%        | 3%        | 12%       | 10%        |  |  |
|                          | Continuing Student                           | 32        | 20        | 18                     | 14        | 7          | 31%                               | 27%       | 39%       | 35%       | 44%        |  |  |
|                          | High School Student                          | 0         | 1         | 1                      | 2         | 0          | 0%                                | 1%        | 2%        | 5%        | 0%         |  |  |
| Military                 | Guest/Summer Student                         | 0         | 0         | 0                      | 0         | 0          | 0%                                | 0%        | 0%        | 0%        | 0%         |  |  |
| viiitai y                | New First Time Anywhere                      | 33        | 20        | 14                     | 11        | 7          | 32%                               | 27%       | 30%       | 28%       | 44%        |  |  |
|                          | Transfer Student                             | 39        | 32        | 13                     | 13        | 2          | 38%                               | 44%       | 28%       | 33%       | 13%        |  |  |
|                          |                                              | 1068      | 1043      | 1129                   | 1109      | 1421       | 73%                               | 71%       | 74%       | 66%       | 66%        |  |  |
|                          | Continuing Student High School Student       | 54        | 32        | 33                     | 42        | 54         | 73%<br>4%                         | 2%        | 2%        | 3%        | 3%         |  |  |
| PPCC Online              |                                              | 0         |           | 0                      |           | 12         | 0%                                | 0%        | 0%        | 1%        | 1%         |  |  |
| FFCC Offiline            | Guest/Summer Student New First Time Anywhere | 134       | 0<br>159  | 130                    | 19<br>230 | 313        | 9%                                | 11%       | 8%        | 14%       | 14%        |  |  |
|                          |                                              |           | 227       |                        |           |            |                                   |           |           |           |            |  |  |
|                          | Transfer Student                             | 216       |           | 238                    | 280       | 360        | 15%                               | 16%       | 16%       | 17%       | 17%        |  |  |
|                          | Continuing Student                           | 1075      | 1077      | 1048                   | 999       | 1337       | 68%                               | 69%       | 72%       | 63%       | 58%        |  |  |
|                          | High School Student                          | 33        | 45        | 18                     | 39        | 42         | 2%                                | 3%        | 1%        | 2%        | 2%         |  |  |
| CCC Online               | Guest/Summer Student                         | 0         | 0         | 0                      | 13        | 21         | 0%                                | 0%        | 0%        | 1%        | 1%         |  |  |
|                          | New First Time Anywhere                      | 163       | 155       | 134                    | 238       | 482        | 10%                               | 10%       | 9%        | 15%       | 21%        |  |  |
|                          | Transfer Student                             | 301       | 284       | 264<br>official End of | 309       | 410        | 19%                               | 18%       | 18%       | 19%       | 18%        |  |  |