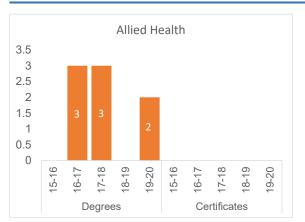

Technology  | 36  | 47      | 31  | 30      | 32  | 40      | 22  | 17      | 13  | 32    |
| Medical Assistant          |     |         |     |         | 4   | 1       | 7   | 3       | 23  | 8     |
| Nursing                    | 97  | 289     | 78  | 234     | 84  | 327     | 79  | 263     | 89  | 308   |
| Pharmacy Technician        | 9   | 10      | 4   | 6       | 4   | 9       | 2   | 7       | 4   | 12    |
| Phlebotomy                 |     | 34      |     | 32      |     | 27      |     | 32      |     | 37    |
| Radiology Technologist     | 3   |         | 22  |         |     |         | 27  |         | 10  |       |
| Total                      | 157 | 440     | 153 | 442     | 141 | 564     | 153 | 438     | 162 | 533   |



#### Medical Sciences - Degrees and Certificates





















#### Natural and Physical Sciences

|                                              | 201 | 2015-16 |     | 2016-17 |     | 2017-18 |     | 2018-19 |     | 2019-20 |  |
|----------------------------------------------|-----|---------|-----|---------|-----|---------|-----|---------|-----|---------|--|
|                                              | AAS | Cert.   |  |
| Certified Dietary Manager                    |     |         |     |         |     |         |     | 3       |     | 4       |  |
| Natural Resources Technology                 | 2   |         | 1   |         | 1   |         |     |         |     |         |  |
| Outdoor Leadership and Recreation Technology | 13  | 13      | 5   | 10      | 7   | 7       | 13  | 8       | 6   | 2       |  |
| Water and Wast