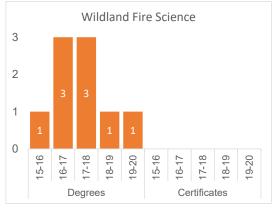

# Transfer by Entry Type

| Transfer within two years    |         | St      | udent Co | unt     | Percent of Total |         |         |         |         |         |
|------------------------------|---------|---------|----------|---------|------------------|---------|---------|---------|---------|---------|
| Transfer warm two years      | AY14/15 | AY15/16 | AY16/17  | AY17/18 | AY18/19          | AY14/15 | AY15/16 | AY16/17 | AY17/18 | AY18/19 |
| Continuing Student           |         |         |          |         |                  |         |         |         |         |         |
| Total # of students enrolled | 13629   | 12732   | 12301    | 12150   | 11904            | 20%     | 22%     | 21%     | 20%     | 22%     |
| Transfer within two years    | 2781    | 2740    | 2583     | 2482    | 2568             | 2070    | 2270    | 2170    |         |         |
| High School Student          |         |         |          |         |                  |         |         |         |         |         |
| Total # of students enrolled | 2013    | 2245    | 2431     | 2590    | 2970             | 070/    | 25%     | 9%      | 7%      | 21%     |
| Transfer within two years    | 537     | 560     | 224      | 194     | 624              | 27%     | 25%     | 970     |         | 2170    |
| New First Time Anywhere      |         |         |          |         |                  |         |         |         |         |         |
| Total # of students enrolled | 2048    | 2067    | 1796     | 1827    | 1508             | 14%     | 14%     | 11%     | 440/    | 400/    |
| Transfer within two years    | 290     | 285     | 205      | 207     | 181              | 14%     | 14%     | 11%     | 11%     | 12%     |
| Transfer                     |         |         |          |         |                  |         |         |         |         |         |
| Total # of students enrolled | 2271    | 1948    | 2142     | 2037    | 2318             | 27%     | 27%     | 28%     | 29%     | 200/    |
| Transfer within two years    | 624     | 532     | 598      | 581     | 683              | 2170    |         | 28%     |         | 29%     |
| Total Transfer               | 4232    | 4117    | 3610     | 3464    | 4056             |         |         |         |         |         |

# Transfer by Institution Type

| Transfer within two years          |         | Student Count |         |         |         |         |         | Percent of Total |         |         |  |  |
|------------------------------------|---------|---------------|---------|---------|---------|---------|---------|------------------|---------|---------|--|--|
|                                    | AY14/15 | AY15/16       | AY16/17 | AY17/18 | AY18/19 | AY14/15 | AY15/16 | AY16/17          | AY17/18 | AY18/19 |  |  |
| Transfer to four-year Institutions | 3435    | 3401          | 2892    | 2748    | 3237    | 81%     | 83%     | 80%              | 79%     | 80%     |  |  |
| Transfer to two-year Institutions  | 797     | 716           | 718     | 716     | 819     | 19%     | 17%     | 20%              | 21%     | 20%     |  |  |
| Total Transfer                     | 4232    | 4117          | 3610    | 3464    | 4056    |         |         |                  |         |         |  |  |

### Transfers to Four-Year Institutions

| Transfer within two years                |         | Student Count |         |         |         |         | Percent of Total |         |         |         |  |
|------------------------------------------|---------|---------------|---------|---------|---------|---------|------------------|---------|---------|---------|--|
| to four-year institutions                | AY14/15 | AY15/16       | AY16/17 | AY17/18 | AY18/19 | AY14/15 | AY15/16          | AY16/17 | AY17/18 | AY18/19 |  |
| In-state public                          | 2124    | 2137          | 1807    | 1683    | 2077    | 62%     | 63%              | 62%     | 61%     | 64%     |  |
| In-state private                         | 326     | 317           | 250     | 209     | 209     | 9%      | 9%               | 9%      | 8%      | 6%      |  |
| Out-of-state public                      | 407     | 403           | 325     | 364     | 418     | 12%     | 12%              | 11%     | 13%     | 13%     |  |
| Out-of-state private                     | 578     | 544           | 510     | 492     | 533     | 17%     | 16%              | 18%     | 18%     | 16%     |  |
| Total Transfer to four-year institutions | 3435    | 3401          | 2892    | 2748    | 3237    |         |                  |         |         |         |  |