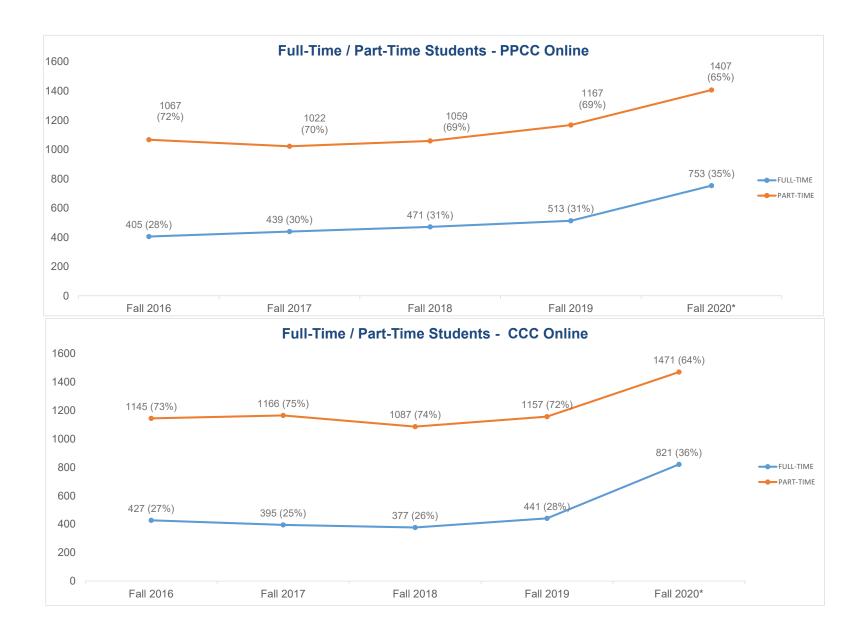

# Full-Time / Part-Time Status by Campus

|                          | Headcount |           |           |           |           |            |           | Percentage of Headcount by Campus |           |           |            |  |  |
|--------------------------|-----------|-----------|-----------|-----------|-----------|------------|-----------|-----------------------------------|-----------|-----------|------------|--|--|
|                          |           | Fall 2016 | Fall 2017 | Fall 2018 | Fall 2019 | Fall 2020* | Fall 2016 | Fall 2017                         | Fall 2018 | Fall 2019 | Fall 2020* |  |  |
| Centennial               | FULL-TIME | 2090      | 2107      | 2115      | 2232      | 1711       | 45%       | 44%                               | 46%       | 47%       | 46%        |  |  |
|                          | PART-TIME | 2582      | 2715      | 2525      | 2469      | 2038       | 55%       | 56%                               | 54%       | 53%       | 54%        |  |  |
| Creekside&UCHealth       | FULL-TIME | 85        | 89        | 58        | 9         | 12         | 59%       | 56%                               | 67%       | 100%      | 75%        |  |  |
|                          | PART-TIME | 59        | 69        | 29        | 0         | 4          | 41%       | 44%                               | 33%       | 0%        | 25%        |  |  |
| Downtown Studio          | FULL-TIME | 417       | 371       | 339       | 289       | 122        | 39%       | 37%                               | 34%       | 33%       | 31%        |  |  |
|                          | PART-TIME | 654       | 642       | 662       | 590       | 276        | 61%       | 63%                               | 66%       | 67%       | 69%        |  |  |
| Healthcare Ed Simulation | FULL-TIME |           |           |           | 122       | 169        |           |                                   |           | 53%       | 65%        |  |  |
|                          | PART-TIME |           |           |           | 109       | 92         |           |                                   |           | 47%       | 35%        |  |  |
| High School              | FULL-TIME | 24        | 35        | 70        | 62        | 52         | 4%        | 5%                                | 8%        | 5%        | 4%         |  |  |
|                          | PART-TIME | 636       | 654       | 795       | 1157      | 1221       | 96%       | 95%                               | 92%       | 95%       | 96%        |  |  |
| Rampart Range            | FULL-TIME | 1358      | 1401      | 1445      | 1361      | 1049       | 40%       | 42%                               | 42%       | 43%       | 44%        |  |  |
|                          | PART-TIME | 2011      | 1958      | 2020      | 1818      | 1331       | 60%       | 58%                               | 58%       | 57%       | 56%        |  |  |
| Miscellaneous            | FULL-TIME | 22        | 39        | 30        | 39        | 56         | 23%       | 28%                               | 30%       | 33%       | 40%        |  |  |
|                          | PART-TIME | 73        | 100       | 71        | 80        | 84         | 77%       | 72%                               | 70%       | 67%       | 60%        |  |  |
| Military                 | FULL-TIME | 14        | 9         | 9         | 1         | 4          | 13%       | 12%                               | 20%       | 3%        | 27%        |  |  |
|                          | PART-TIME | 90        | 64        | 37        | 39        | 11         | 87%       | 88%                               | 80%       | 98%       | 73%        |  |  |
| PPCC Online              | FULL-TIME | 405       | 439       | 471       | 513       | 753        | 28%       | 30%                               | 31%       | 31%       | 35%        |  |  |
|                          | PART-TIME | 1067      | 1022      | 1059      | 1167      | 1407       | 72%       | 70%                               | 69%       | 69%       | 65%        |  |  |
| CCC Online               | FULL-TIME | 427       | 395       | 377       | 441       | 821        | 27%       | 25%                               | 26%       | 28%       | 36%        |  |  |
|                          | PART-TIME | 1145      | 1166      | 1087      | 1157      | 1471       | 73%       | 75%                               | 74%       | 72%       | 64%        |  |  |
| Grand Total              |           | 13159     | 13275     | 13199     | 13655     | 12684      |           |                                   |           |           |            |  |  |

<sup>\*</sup>All data is based on official End of Term numbers, when available. Fall 2020 data is provided as of census, September 17, 2020.