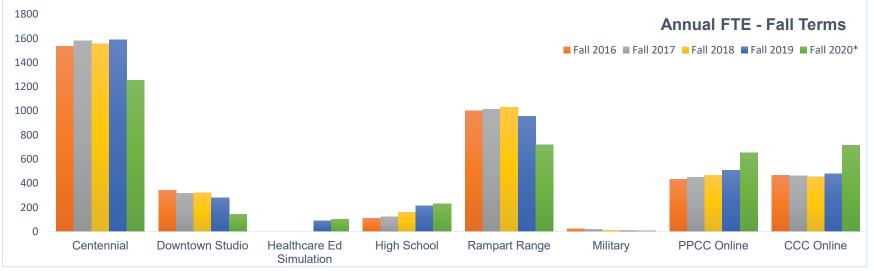

#### Fall Headcounts and FTE

|                          |           | Undup     | olicated Head   | lcount      |            | Annualized FTE |                      |                                 |           |                |  |
|--------------------------|-----------|-----------|-----------------|-------------|------------|----------------|----------------------|---------------------------------|-----------|----------------|--|
|                          |           | Headcount | s are unduplica | ted by year |            | FTE (Full Tim  | e Equivalency):<br>c | Annualized FTE redit hours by 3 |           | dividing total |  |
|                          | Fall 2016 | Fall 2017 | Fall 2018       | Fall 2019   | Fall 2020* | Fall 2016      | Fall 2017            | Fall 2018                       | Fall 2019 | Fall 2020*     |  |
| Centennial               | 4672      | 4822      | 4640            | 4701        | 3749       | 1536.9         | 1581.8               | 1554.3                          | 1587.9    | 1253.8         |  |
| Creekside&UCHealth       | 144       | 158       | 87              | 9           | 40.1       | 52.5           | 31.0                 | 5.7                             | 8.4       |                |  |
| Downtown Studio          | 1071      | 1013      | 1001            | 879         | 398        | 341.9          | 318.0                | 323.4                           | 279.4     | 142.1          |  |
| Healthcare Ed Simulation |           |           |                 | 231         | 261        |                |                      |                                 | 91.0      | 103.5          |  |
| High School              | 660       | 689       | 865             | 1219        | 1273       | 111.8          | 122.2                | 160.9                           | 214.9     | 231.8          |  |
| Rampart Range            | 3369      | 3359      | 3465            | 3179        | 2380       | 1002.2         | 1015.3               | 1030.5                          | 954.3     | 720.6          |  |
| Miscellaneous            | 95        | 139       | 101             | 119         | 140        | 38.8           | 48.7                 | 42.5                            | 51.6      | 59.4           |  |
| Military                 | 104       | 73        | 46              | 40          | 15         | 25.5           | 18.9                 | 11.3                            | 8.3       | 7.0            |  |
| PPCC Online              | 1472      | 1461      | 1530            | 1680        | 2160       | 432.7          | 450.9                | 467.4                           | 506.9     | 653.5          |  |
| CCC Online               | 1572      | 1561      | 1464            | 1598        | 2292       | 468.5          | 462.7                | 455.2                           | 479.4     | 713.6          |  |
| Grand Total              | 13159     | 13275     | 13199           | 13655       | 12684      | 3998.4         | 4071.0               | 4076.4                          | 4179.3    | 3893.8         |  |

<sup>\*</sup>All data is based on official End of Term numbers, when available. Fall 2020 data is provided as of census, September 17, 2020.