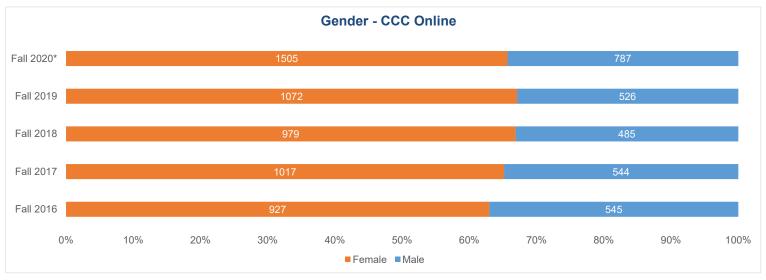

## Gender by Campus

|                          |        |           |           | Headcou   | nt        |            | Per       | centage o | f Headcoι | ınt by Can | npus       |
|--------------------------|--------|-----------|-----------|-----------|-----------|------------|-----------|-----------|-----------|------------|------------|
|                          |        | Fall 2016 | Fall 2017 | Fall 2018 | Fall 2019 | Fall 2020* | Fall 2016 | Fall 2017 | Fall 2018 | Fall 2019  | Fall 2020* |
| O-nt-nni-l               | Female | 2461      | 2552      | 2461      | 2486      | 2093       | 53%       | 53%       | 53%       | 53%        | 56%        |
| Centennial               | Male   | 2211      | 2270      | 2179      | 2215      | 1656       | 47%       | 47%       | 47%       | 47%        | 44%        |
| One also ide             | Female | 74        | 71        | 45        | 5         | 6          | 51%       | 45%       | 52%       | 56%        | 38%        |
| Creekside                | Male   | 70        | 87        | 42        | 4         | 10         | 49%       | 55%       | 48%       | 44%        | 63%        |
| Decomptonic Ottodio      | Female | 613       | 592       | 600       | 502       | 242        | 57%       | 58%       | 60%       | 57%        | 61%        |
| Downtown Studio          | Male   | 458       | 421       | 401       | 377       | 156        | 43%       | 42%       | 40%       | 43%        | 39%        |
|                          | Female |           |           |           | 177       | 209        |           |           |           | 77%        | 80%        |
| Healthcare Ed Simulation | Male   |           |           |           | 54        | 52         |           |           |           | 23%        | 20%        |
|                          | Female | 389       | 371       | 499       | 741       | 778        | 59%       | 54%       | 58%       | 61%        | 61%        |
| High School              | Male   | 271       | 318       | 366       | 478       | 495        | 41%       | 46%       | 42%       | 39%        | 39%        |
| D 15                     | Female | 1937      | 1918      | 2039      | 1817      | 1418       | 57%       | 57%       | 59%       | 57%        | 60%        |
| Rampart Range            | Male   | 1432      | 1441      | 1426      | 1362      | 962        | 43%       | 43%       | 41%       | 43%        | 40%        |
| A.C. 11                  | Female | 45        | 56        | 29        | 37        | 42         | 47%       | 40%       | 29%       | 31%        | 30%        |
| Miscellaneous            | Male   | 50        | 83        | 72        | 82        | 98         | 53%       | 60%       | 71%       | 69%        | 70%        |
| B #1124                  | Female | 46        | 36        | 22        | 21        | 8          | 44%       | 49%       | 48%       | 53%        | 53%        |
| Military                 | Male   | 58        | 37        | 24        | 19        | 7          | 56%       | 51%       | 52%       | 48%        | 47%        |
| DDCC Online              | Female | 1034      | 929       | 979       | 1065      | 1368       | 66%       | 64%       | 64%       | 63%        | 63%        |
| PPCC Online              | Male   | 538       | 532       | 551       | 615       | 792        | 34%       | 36%       | 36%       | 37%        | 37%        |
| 000 0 1                  | Female | 927       | 1017      | 979       | 1072      | 1505       | 63%       | 65%       | 67%       | 67%        | 66%        |
| CCC Online               | Male   | 545       | 544       | 485       | 526       | 787        | 37%       | 35%       | 33%       | 33%        | 34%        |
| Grand Total              |        | 13159     | 13275     | 13199     | 13655     | 12684      |           |           |           |            |            |