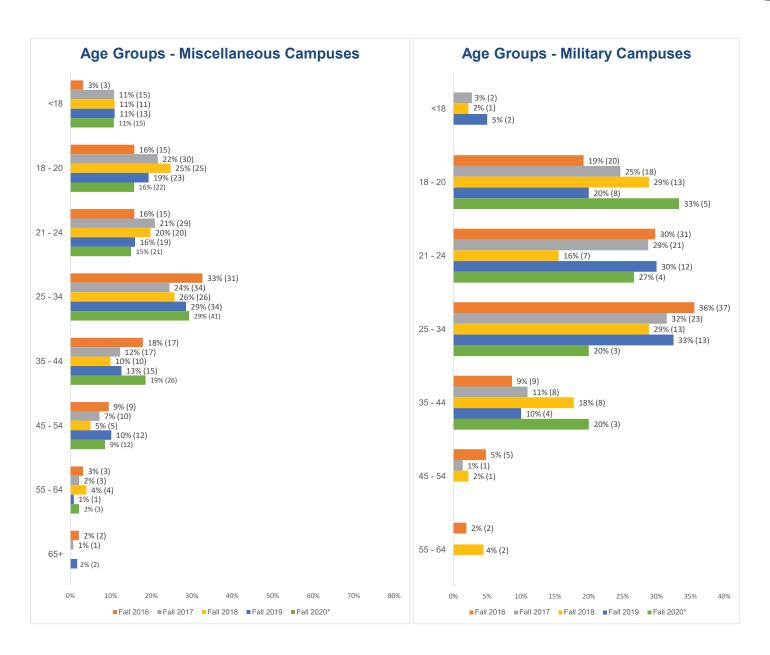

#### Age Groups by Campus

|                |         |           | Headcoun  | t by Cam  | ous       |            | Perd      | centage of | Headcou        | nt by Can | npus       |
|----------------|---------|-----------|-----------|-----------|-----------|------------|-----------|------------|----------------|-----------|------------|
|                |         | Fall 2016 | Fall 2017 | Fall 2018 | Fall 2019 | Fall 2020* | Fall 2016 | Fall 2017  | Fall 2018      | Fall 2019 | Fall 2020* |
|                | <18     | 3         | 15        | 11        | 13        | 15         | 3%        | 11%        | 11%            | 11%       | 11%        |
|                | 18 - 20 | 15        | 30        | 25        | 23        | 22         | 16%       | 22%        | 25%            | 19%       | 16%        |
|                | 21 - 24 | 15        | 29        | 20        | 19        | 21         | 16%       | 21%        | 20%            | 16%       | 15%        |
| Miscellaneous  | 25 - 34 | 31        | 34        | 26        | 34        | 41         | 33%       | 24%        | 26%            | 29%       | 29%        |
| Wiscenarieous  | 35 - 44 | 17        | 17        | 10        | 15        | 26         | 18%       | 12%        | 10%            | 13%       | 19%        |
|                | 45 - 54 | 9         | 10        | 5         | 12        | 12         | 9%        | 7%         | 5%             | 10%       | 9%         |
|                | 55 - 64 | 3         | 3         | 4         | 1         | 3          | 3%        | 2%         | 4%             | 1%        | 2%         |
|                | 65+     | 2         | 1         | 0         | 2         | 0          | 2%        | 1%         | 0%             | 2%        | 0%         |
|                | <18     | 0         | 2         | 1         | 2         | 0          | 0%        | 3%         | 2%             | 5%        | 0%         |
|                | 18 - 20 | 20        | 18        | 13        | 8         | 5          | 19%       | 25%        | 29%            | 20%       | 33%        |
|                | 21 - 24 | 31        | 21        | 7         | 12        | 4          | 30%       | 29%        | 16%            | 30%       | 27%        |
| Military       | 25 - 34 | 37        | 23        | 13        | 13        | 3          | 36%       | 32%        | 29%            | 33%       | 20%        |
|                | 35 - 44 | 9         | 8         | 8         | 4         | 3          | 9%        | 11%        | 18%            | 10%       | 20%        |
|                | 45 - 54 | 5         | 1         | 1         | 0         | 0          | 5%        | 1%         | 2%             | 0%        | 0%         |
|                | 55 - 64 | 2         | 0         | 2         | 0         | 0          | 2%        | 0%         | 4%             | 0%        | 0%         |
|                | 65+     | 0         | 0         | 1         | 1         | 0          | 0%        | 0%         | 2%             | 3%        | 0%         |
|                | <18     | 37        | 29        | 22        | 31        | 40         | 3%        | 2%         | 1%             | 2%        | 2%         |
|                | 18 - 20 | 195       | 260       | 263       | 311       | 461        | 13%       | 18%        | 17%            | 19%       | 21%        |
|                | 21 - 24 | 315       | 326       | 354       | 392       | 502        | 21%       | 22%        | 23%            | 23%       | 23%        |
| PPCC Online    | 25 - 34 | 599       | 538       | 564       | 606       | 762        | 41%       | 37%        | 37%            | 36%       | 35%        |
| FFCC Offilitie | 35 - 44 | 217       | 208       | 210       | 210       | 272        | 15%       | 14%        | 14%            | 13%       | 13%        |
|                | 45 - 54 | 77        | 79        | 92        | 95        | 94         | 5%        | 5%         | 6%             | 6%        | 4%         |
|                | 55 - 64 | 30        | 20        | 21        | 27        | 25         | 2%        | 1%         | 1%             | 2%        | 1%         |
|                | 65+     | 2         | 1         | 4         | 8         | 4          | 0%        | 0%         | 0%             | 0%        | 0%         |
|                | <18     | 29        | 43        | 17        | 32        | 50         | 2%        | 3%         | 1%             | 2%        | 2%         |
|                | 18 - 20 | 237       | 269       | 254       | 284       | 630        | 15%       | 17%        | 17%            | 18%       | 27%        |
|                | 21 - 24 | 392       | 393       | 393       | 433       | 576        | 25%       | 25%        | 27%            | 27%       | 25%        |
| CCC Online     | 25 - 34 | 618       | 593       | 573       | 601       | 720        | 39%       | 38%        | 39%            | 38%       | 31%        |
| ooo omme       | 35 - 44 | 208       | 193       | 164       | 179       | 215        | 13%       | 12%        | 11%            | 11%       | 9%         |
|                | 45 - 54 | 69        | 59        | 46        | 53        | 75         | 4%        | 4%         | 3%             | 3%        | 3%         |
|                | 55 - 64 | 14        | 10        | 15        | 12        | 20         | 1%        | 1%         | 1%             | 1%        | 1%         |
|                | 65+     | 5         | 1         | 2         | 4         | 6          | 0%        | 0%         | 0%             | 0%        | 0%         |
| Grand Total    |         | 13284     | 13292     | 3141      | 13655     | 12684      |           |            | aravidad as af |           |            |

<sup>\*</sup>All data is based on official End of Term numbers, when available. Fall 2020 data is provided as of census, September 17, 2020.