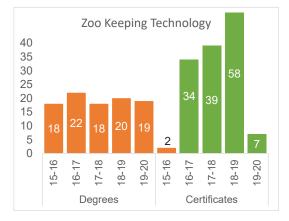

Certified Dietary Manager                    |     |         |     |         |     |         |     | 3       |     | 4       |  |
| Natural Resources Technology                 | 2   |         | 1   |         | 1   |         |     |         |     |         |  |
| Outdoor Leadership and Recreation Technology | 13  | 13      | 5   | 10      | 7   | 7       | 13  | 8       | 6   | 2       |  |
| Water and Waste Water Technology             |     | 4       | 2   | 9       | 2   | 12      | 1   | 4       | 2   | 9       |  |
| Zoo Keeping Technology                       | 18  | 2       | 22  | 34      | 18  | 39      | 20  | 58      | 19  | 7       |  |
| Total                                        | 33  | 19      | 30  | 53      | 28  | 58      | 34  | 73      | 27  | 22      |  |













### General Studies/Transfer Degrees

|                              | 2015-16 | 2016-17 | 2017-18 | 2018-19 | 2019-20 |
|------------------------------|---------|---------|---------|---------|---------|
| Associate of Arts            | 402     | 439     | 481     | 509     | 464     |
| Associate of Science         | 121     | 121     | 144     | 124     | 108     |
| Associate of General Studies | 474     | 538     | 682     | 628     | 581     |
| Total                        | 997     | 1098    | 1307    | 1261    | 1153    |





## Degrees Awarded by Designation

### Associate of Arts and Associate of Science Degrees

|                                               | 201 | 5-16 | 201 | 6-17 | 201 | 7-18 | 201 | 8-19 | 201 | 8-19 |
|-----------------------------------------------|