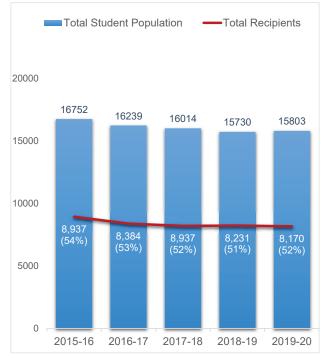

|                  |         | Head    | count (undupli | Perc    | entage of | Total Stud | dent Popu | lation  |         |         |
|------------------|---------|---------|----------------|---------|-----------|------------|-----------|---------|---------|---------|
|                  | 2015-16 | 2016-17 | 2017-18        | 2018-19 | 2019-20   | 2015-16    | 2016-17   | 2017-18 | 2018-19 | 2019-20 |
| Total Recipients | 8,937   | 8,384   | 8,205          | 8,231   | 8,170     | 53%        | 52%       | 51%     | 52%     | 52%     |