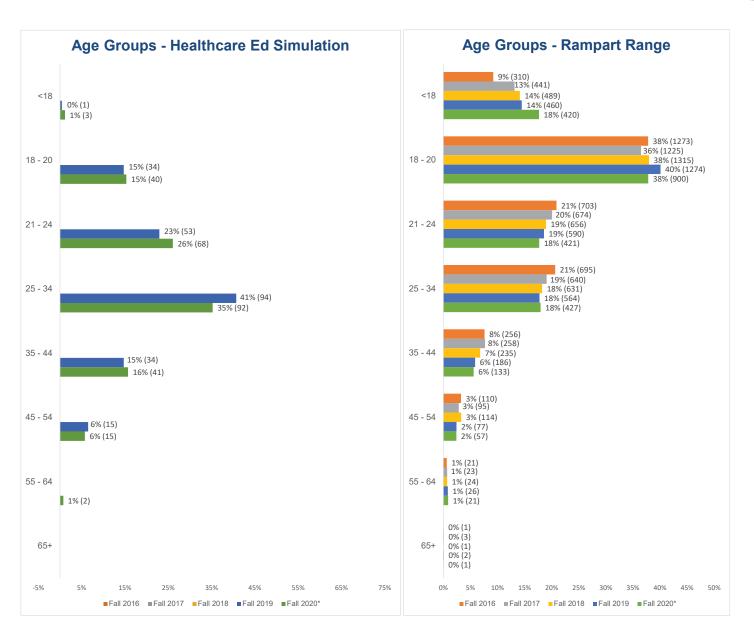

#### Age Groups by Campus

|                          |         |           | Headcour  | nt by Cam | pus       |            | Per       | centage of | f Headcou | nt by Can | npus       |
|--------------------------|---------|-----------|-----------|-----------|-----------|------------|-----------|------------|-----------|-----------|------------|
|                          |         | Fall 2016 | Fall 2017 | Fall 2018 | Fall 2019 | Fall 2020* | Fall 2016 | Fall 2017  | Fall 2018 | Fall 2019 | Fall 2020* |
|                          | <18     | 418       | 567       | 547       | 663       | 682        | 9%        | 12%        | 12%       | 14%       | 18%        |
|                          | 18 - 20 | 1290      | 1386      | 1409      | 1397      | 1103       | 28%       | 29%        | 30%       | 30%       | 29%        |
|                          | 21 - 24 | 913       | 853       | 843       | 859       | 603        | 20%       | 18%        | 18%       | 18%       | 16%        |
| Centennial               | 25 - 34 | 1277      | 1230      | 1123      | 1086      | 836        | 27%       | 26%        | 24%       | 23%       | 22%        |
| Centenniai               | 35 - 44 | 465       | 482       | 467       | 428       | 340        | 10%       | 10%        | 10%       | 9%        | 9%         |
|                          | 45 - 54 | 223       | 228       | 184       | 183       | 130        | 5%        | 5%         | 4%        | 4%        | 3%         |
|                          | 55 - 64 | 76        | 64        | 59        | 74        | 44         | 2%        | 1%         | 1%        | 2%        | 1%         |
|                          | 65+     | 10        | 12        | 8         | 11        | 11         | 0%        | 0%         | 0%        | 0%        | 0%         |
|                          | <18     | 6         | 23        | 1         | 0         | 0          | 4%        | 15%        | 1%        | 0%        | 0%         |
|                          | 18 - 20 | 43        | 53        | 27        | 1         | 2          | 30%       | 34%        | 31%       | 11%       | 13%        |
|                          | 21 - 24 | 41        | 24        | 17        | 1         | 6          | 28%       | 15%        | 20%       | 11%       | 38%        |
|                          | 25 - 34 | 33        | 41        | 31        | 6         | 7          | 23%       | 26%        | 36%       | 67%       | 44%        |
| Creekside&UCHealth       | 35 - 44 | 12        | 10        | 8         | 1         | 1          | 8%        | 6%         | 9%        | 11%       | 6%         |
|                          | 45 - 54 | 7         | 5         | 2         | 0         | 0          | 5%        | 3%         | 2%        | 0%        | 0%         |
|                          | 55 - 64 | 1         | 2         | 1         | 0         | 0          | 1%        | 1%         | 1%        | 0%        | 0%         |
|                          |         | 1         | 0         | 0         | 0         | 0          | 1%        | 0%         | 0%        | 0%        | 0%         |
|                          | 65+     |           |           |           |           |            |           |            |           |           |            |
|                          | <18     | 43        | 74        | 61        | 53        | 39         | 4%        | 7%         | 6%        | 6%        | 10%        |
|                          | 18 - 20 | 308       | 301       | 321       | 267       | 102        | 29%       | 30%        | 32%       | 30%       | 26%        |
|                          | 21 - 24 | 228       | 192       | 167       | 167       | 80         | 21%       | 19%        | 17%       | 19%       | 20%        |
| Downtown Studio          | 25 - 34 | 268       | 252       | 259       | 230       | 100        | 25%       | 25%        | 26%       | 26%       | 25%        |
|                          | 35 - 44 | 107       | 98        | 112       | 103       | 44         | 10%       | 10%        | 11%       | 12%       | 11%        |
|                          | 45 - 54 | 63        | 60        | 47        | 29        | 19         | 6%        | 6%         | 5%        | 3%        | 5%         |
|                          | 55 - 64 | 41        | 28        | 25        | 20        | 10         | 4%        | 3%         | 2%        | 2%        | 3%         |
|                          | 65+     | 13        | 8         | 9         | 10        | 4          | 1%        | 1%         | 1%        | 1%        | 1%         |
|                          | <18     |           |           |           | 1         | 3          |           |            |           | 0%        | 1%         |
|                          | 18 - 20 |           |           |           | 34        | 40         |           |            |           | 15%       | 15%        |
|                          | 21 - 24 |           |           |           | 53        | 68         |           |            |           | 23%       | 26%        |
| Healthcare Ed Simulation | 25 - 34 |           |           |           | 94        | 92         |           |            |           | 41%       | 35%        |
|                          | 35 - 44 |           |           |           | 34        | 41         |           |            |           | 15%       | 16%        |
|                          | 45 - 54 |           |           |           | 15        | 15         |           |            |           | 6%        | 6%         |
|                          | 55 - 64 |           |           |           | 0         | 2          |           |            |           | 0%        | 1%         |
|                          | 65+     |           |           |           | 0         | 0          |           |            |           | 0%        | 0%         |
|                          | <18     | 539       | 626       | 806       | 1168      | 1192       | 82%       | 91%        | 93%       | 96%       | 94%        |
|                          | 18 - 20 | 121       | 63        | 59        | 51        | 81         | 18%       | 9%         | 7%        | 4%        | 6%         |
|                          | 21 - 24 |           |           |           |           |            |           |            |           |           |            |
| High School              | 25 - 34 |           |           |           |           |            |           |            |           |           |            |
| . ng.: conco.            | 35 - 44 |           |           |           |           |            |           |            |           |           |            |
|                          | 45 - 54 |           |           |           |           |            |           |            |           |           |            |
|                          | 55 - 64 |           |           |           |           |            |           |            |           |           |            |
|                          | 65+     |           |           |           |           |            |           |            |           |           |            |
|                          | <18     | 310       | 441       | 489       | 460       | 420        | 9%        | 13%        | 14%       | 14%       | 18%        |
|                          | 18 - 20 | 1273      | 1225      | 1315      | 1274      | 900        | 38%       | 36%        | 38%       | 40%       | 38%        |
|                          | 21 - 24 | 703       | 674       | 656       | 590       | 421        | 21%       | 20%        | 19%       | 19%       | 18%        |
| Rampart Range            | 25 - 34 | 695       | 640       | 631       | 564       | 427        | 21%       | 19%        | 18%       | 18%       | 18%        |
| ixampart ixange          | 35 - 44 | 256       | 258       | 235       | 186       | 133        | 8%        | 8%         | 7%        | 6%        | 6%         |
|                          | 45 - 54 | 110       | 95        | 114       | 77        | 57         | 3%        | 3%         | 3%        | 2%        | 2%         |
|                          | 55 - 64 | 21        | 23        | 24        | 26        | 21         | 1%        | 1%         | 1%        | 1%        | 1%         |
|                          | 65+     | 1         | 3         | 1         | 2         | 1          | 0%        | 0%         | 0%        | 0%        | 0%         |

<sup>\*</sup>All data is based on official End of Term numbers, when available. Fall 2020 data is provided as of census, September 17, 2020.