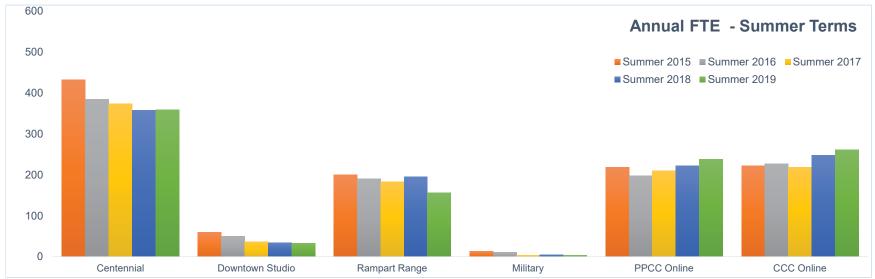

#### Summer Headcounts and FTE

|                    |             | Undup       | olicated Head   | dcount      |             | Annualized FTE |             |                                 |                  |                |  |
|--------------------|-------------|-------------|-----------------|-------------|-------------|----------------|-------------|---------------------------------|------------------|----------------|--|
|                    |             | Headcount   | s are unduplica | ted by year |             | FTE (Full Time |             | Annualized FTE redit hours by 3 | is calculated by | dividing total |  |
|                    | Summer 2015 | Summer 2016 | Summer 2017     | Summer 2018 | Summer 2019 | Summer 2015    | Summer 2016 | Summer 2017                     | Summer 2018      | Summer 2019    |  |
| Centennial         | 1753        | 1664        | 1617            | 1513        | 1596        | 431.9          | 385.2       | 374.1                           | 357.4            | 359.6          |  |
| Creekside&UCHealth |             | 11          | 66              | 69          | 39          |                | 2.5         | 18.6                            | 21.0             | 16.6           |  |
| Downtown Studio    | 279         | 253         | 196             | 162         | 169         | 59.6           | 50.2        | 36.6                            | 33.8             | 33.2           |  |
| Rampart Range      | 1095        | 993         | 1013            | 1053        | 875         | 200.3          | 190.6       | 183.2                           | 195.4            | 156.3          |  |
| Miscellaneous      | 103         | 80          | 98              | 113         | 95          | 27.0           | 23.4        | 22.9                            | 26.5             | 24.2           |  |
| Military           | 69          | 63          | 17              | 23          | 16          | 13.8           | 11.0        | 3.8                             | 5.2              | 3.4            |  |
| PPCC Online        | 1049        | 948         | 1019            | 1098        | 1140        | 219.0          | 197.3       | 209.8                           | 222.7            | 238.5          |  |
| CCC Online         | 1008        | 1078        | 1014            | 1155        | 1207        | 221.9          | 227.3       | 218.0                           | 247.8            | 261.8          |  |
| Grand Total        | 5356        | 5090        | 5040            | 5186        | 5137        | 1173.4         | 1087.5      | 1067.0                          | 1109.7           | 1093.5         |  |