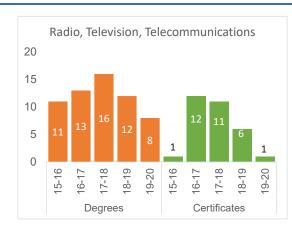

# Transfer by Entry Type

| Transfer within two years    |         | St      | udent Co | unt     | Percent of Total |         |         |         |         |         |
|------------------------------|---------|---------|----------|---------|------------------|---------|---------|---------|---------|---------|
| Transfer warm two years      | AY14/15 | AY15/16 | AY16/17  | AY17/18 | AY18/19          | AY14/15 | AY15/16 | AY16/17 | AY17/18 | AY18/19 |
| Continuing Student           |         |         |          |         |                  |         |         |         |         |         |
| Total # of students enrolled | 13629   | 12732   | 12301    | 12150   | 11904            | 20%     | 22%     | 21%     | 20%     | 22%     |
| Transfer within two years    | 2781    | 2740    | 2583     | 2482    | 2568             | 2070    | 2270    | 2170    |         |         |
| High School Student          |         |         |          |         |                  |         |         |         |         |         |
| Total # of students enrolled | 2013    | 2245    | 2431     | 2590    | 2970             | 070/    | 25%     | 9%      | 7%      | 21%     |
| Transfer within two years    | 537     | 560     | 224      | 194     | 624              | 27%     | 25%     | 970     |         | 2170    |
| New First Time Anywhere      |         |         |          |         |                  |         |         |         |         |         |
| Total # of students enrolled | 2048    | 2067    | 1796     | 1827    | 1508             | 14%     | 14%     | 11%     | 440/    | 400/    |
| Transfer within two years    | 290     | 285     | 205      | 207     | 181              | 14%     | 14%     | 11%     | 11%     | 12%     |
| Transfer                     |         |         |          |         |                  |         |         |         |         |         |
| Total # of students enrolled | 2271    | 1948    | 2142     | 2037    | 2318             | 27%     | 27%     | 28%     | 29%     | 200/    |
| Transfer within two years    | 624     | 532     | 598      | 581     | 683              | 2170    |         | 28%     |         | 29%     |
| Total Transfer               | 4232    | 4117    | 3610     | 3464    | 4056             |         |         |         |         |         |