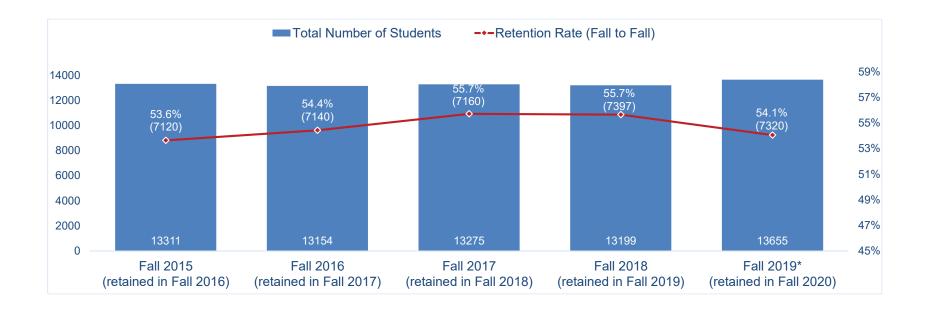

#### Fall Headcounts and FTE

|                          |           | Undup     | olicated Head   | lcount      |            | Annualized FTE |                      |                                 |           |                |  |
|--------------------------|-----------|-----------|-----------------|-------------|------------|----------------|----------------------|---------------------------------|-----------|----------------|--|
|                          |           | Headcount | s are unduplica | ted by year |            | FTE (Full Tim  | e Equivalency):<br>c | Annualized FTE redit hours by 3 |           | dividing total |  |
|                          | Fall 2016 | Fall 2017 | Fall 2018       | Fall 2019   | Fall 2020* | Fall 2016      | Fall 2017            | Fall 2018                       | Fall 2019 | Fall 2020*     |  |
| Centennial               | 4672      | 4822      | 4640            | 4701        | 3749       | 1536.9         | 1581.8               | 1554.3                          | 1587.9    | 1253.8         |  |
| Creekside&UCHealth       | 144       | 158       | 87              | 9           | 40.1       | 52.5           | 31.0                 | 5.7                             | 8.4       |                |  |
| Downtown Studio          | 1071      | 1013      | 1001            | 879         | 398        | 341.9          | 318.0                | 323.4                           | 279.4     | 142.1          |  |
| Healthcare Ed Simulation |           |           |                 | 231         | 261        |                |                      |                                 | 91.0      | 103.5          |  |
| High School              | 660       | 689       | 865             | 1219        | 1273       | 111.8          | 122.2                | 160.9                           | 214.9     | 231.8          |  |
| Rampart Range            | 3369      | 3359      | 3465            | 3179        | 2380       | 1002.2         | 1015.3               | 1030.5                          | 954.3     | 720.6          |  |
| Miscellaneous            | 95        | 139       | 101             | 119         | 140        | 38.8           | 48.7                 | 42.5                            | 51.6      | 59.4           |  |
| Military                 | 104       | 73        | 46              | 40          | 15         | 25.5           | 18.9                 | 11.3                            | 8.3       | 7.0            |  |
| PPCC Online              | 1472      | 1461      | 1530            | 1680        | 2160       | 432.7          | 450.9                | 467.4                           | 506.9     | 653.5          |  |
| CCC Online               | 1572      | 1561      | 1464            | 1598        | 2292       | 468.5          | 462.7                | 455.2                           | 479.4     | 713.6          |  |
| Grand Total              | 13159     | 13275     | 13199           | 13655       | 12684      | 3998.4         | 4071.0               | 4076.4                          | 4179.3    | 3893.8         |  |