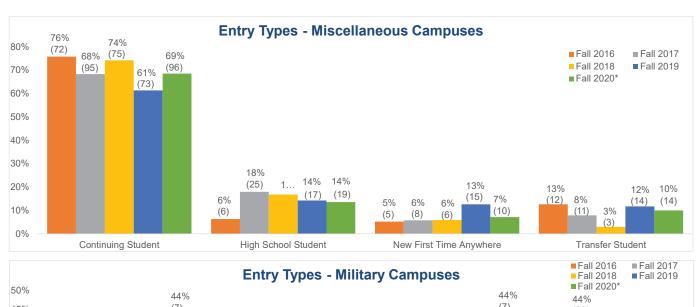

## Entry Types by Campus

|                          |                                              |           |           | Headcou                | nt        |            | Percentage of Headcount by Campus |           |           |           |            |  |  |
|--------------------------|----------------------------------------------|-----------|-----------|------------------------|-----------|------------|-----------------------------------|-----------|-----------|-----------|------------|--|--|
|                          |                                              | Fall 2016 | Fall 2017 | Fall 2018              | Fall 2019 | Fall 2020* | Fall 2016                         | Fall 2017 | Fall 2018 | Fall 2019 | Fall 2020* |  |  |
|                          | Continuing Student                           | 2720      | 2799      | 2776                   | 2390      | 1949       | 58%                               | 58%       | 60%       | 51%       | 52%        |  |  |
|                          | High School Student                          | 711       | 711       | 709                    | 795       | 794        | 15%                               | 15%       | 15%       | 17%       | 21%        |  |  |
| Centennial               | Guest/Summer Student                         | 0         | 0         | 0                      | 15        | 10         | 0%                                | 0%        | 0%        | 0%        | 0%         |  |  |
|                          | New First Time Anywhere                      | 712       | 740       | 672                    | 1030      | 623        | 15%                               | 15%       | 14%       | 22%       | 17%        |  |  |
|                          | Transfer Student                             | 529       | 572       | 483                    | 471       | 373        | 11%                               | 12%       | 10%       | 10%       | 10%        |  |  |
|                          | Continuing Student                           | 75        | 70        | 52                     | 7         | 12         | 47%                               | 44%       | 60%       | 78%       | 75%        |  |  |
|                          | High School Student                          | 15        | 33        | 4                      | 0         | 0          | 9%                                | 21%       | 5%        | 0%        | 0%         |  |  |
| Creekside&UCHealth       | Guest/Summer Student                         | 0         | 0         | 0                      | 0         | 0          | 0%                                | 0%        | 0%        | 0%        | 0%         |  |  |
|                          | New First Time Anywhere                      | 28        | 26        | 9                      | 0         | 1          | 18%                               | 16%       | 10%       | 0%        | 6%         |  |  |
|                          | Transfer Student                             | 26        | 29        | 22                     | 2         | 3          | 16%                               | 18%       | 25%       | 22%       | 19%        |  |  |
|                          | Continuing Student                           | 698       | 642       | 635                    | 503       | 242        | 65%                               | 63%       | 63%       | 57%       | 61%        |  |  |
|                          | High School Student                          | 71        | 86        | 89                     | 68        | 45         | 7%                                | 8%        | 9%        | 8%        | 11%        |  |  |
| Downtown Studio          | Guest/Summer Student                         | 0         | 0         | 0                      | 3         | 3          | 0%                                | 0%        | 0%        | 0%        | 1%         |  |  |
|                          | New First Time Anywhere                      | 167       | 163       | 155                    | 183       | 45         | 16%                               | 16%       | 15%       | 21%       | 11%        |  |  |
|                          | Transfer Student                             | 135       | 122       | 122                    | 122       | 63         | 13%                               | 12%       | 12%       | 14%       | 16%        |  |  |
|                          | Continuing Student                           | 100       | 122       | 122                    | 185       | 215        | 1070                              | 1270      | 1270      | 80%       | 82%        |  |  |
|                          | High School Student                          |           |           |                        | 3         | 9          |                                   |           |           | 1%        | 3%         |  |  |
| Healthcare Ed Simulation | Guest/Summer Student                         |           |           |                        | 1         | 2          |                                   |           |           | 0%        | 1%         |  |  |
| Todali od o o o o o o o  | New First Time Anywhere                      |           |           |                        | 23        | 15         |                                   |           |           | 10%       | 6%         |  |  |
|                          | Transfer Student                             |           |           |                        | 19        | 20         |                                   |           |           | 8%        | 8%         |  |  |
|                          | Continuing Student                           | 0         | 0         | 0                      | 0         | 0          | 0%                                | 0%        | 0%        | 0%        | 0%         |  |  |
|                          | High School Student                          | 659       | 689       | 865                    | 1219      | 1271       | 100%                              | 100%      | 100%      | 100%      | 100%       |  |  |
| High School              | Guest/Summer Student                         | 0         | 0         | 0                      | 0         | 0          | 0%                                | 0%        | 0%        | 0%        | 0%         |  |  |
|                          | New First Time Anywhere                      | 1         | 0         | 0                      | 0         | 2          | 0%                                | 0%        | 0%        | 0%        | 0%         |  |  |
|                          | Transfer Student                             | 0         | 0         | 0                      | 0         | 0          | 0%                                | 0%        | 0%        | 0%        | 0%         |  |  |
|                          | Continuing Student                           | 1946      | 1966      | 1953                   | 1536      | 1208       | 58%                               | 59%       | 56%       | 48%       | 51%        |  |  |
|                          | High School Student                          | 522       | 534       | 624                    | 594       | 515        | 15%                               | 16%       | 18%       | 19%       | 22%        |  |  |
| Rampart Range            | Guest/Summer Student                         | 0         | 0         | 0                      | 15        | 8          | 0%                                | 0%        | 0%        | 0%        | 0%         |  |  |
|                          | New First Time Anywhere                      | 594       | 528       | 562                    | 697       | 426        | 18%                               | 16%       | 16%       | 22%       | 18%        |  |  |
|                          | Transfer Student                             | 307       | 331       | 326                    | 337       | 223        | 9%                                | 10%       | 9%        | 11%       | 9%         |  |  |
|                          | Continuing Student                           | 72        | 95        | 75                     | 73        | 96         | 76%                               | 68%       | 74%       | 61%       | 69%        |  |  |
|                          | High School Student                          | 6         | 25        | 17                     | 17        | 19         | 6%                                | 18%       | 17%       | 14%       | 14%        |  |  |
| Miscellaneous            | Guest/Summer Student                         | 0         | 0         | 0                      | 0         | 1          | 0%                                | 0%        | 0%        | 0%        | 1%         |  |  |
|                          | New First Time Anywhere                      | 5         | 8         | 6                      | 15        | 10         | 5%                                | 6%        | 6%        | 13%       | 7%         |  |  |
|                          | Transfer Student                             | 12        | 11        | 3                      | 14        | 14         | 13%                               | 8%        | 3%        | 12%       | 10%        |  |  |
|                          | Continuing Student                           | 32        | 20        | 18                     | 14        | 7          | 31%                               | 27%       | 39%       | 35%       | 44%        |  |  |
|                          | High School Student                          | 0         | 1         | 1                      | 2         | 0          | 0%                                | 1%        | 2%        | 5%        | 0%         |  |  |
| Military                 | Guest/Summer Student                         | 0         | 0         | 0                      | 0         | 0          | 0%                                | 0%        | 0%        | 0%        | 0%         |  |  |
| viiitai y                | New First Time Anywhere                      | 33        | 20        | 14                     | 11        | 7          | 32%                               | 27%       | 30%       | 28%       | 44%        |  |  |
|                          | Transfer Student                             | 39        | 32        | 13                     | 13        | 2          | 38%                               | 44%       | 28%       | 33%       | 13%        |  |  |
|                          |                                              | 1068      | 1043      | 1129                   | 1109      | 1421       | 73%                               | 71%       | 74%       | 66%       | 66%        |  |  |
|                          | Continuing Student High School Student       | 54        | 32        | 33                     | 42        | 54         | 73%<br>4%                         | 2%        | 2%        | 3%        | 3%         |  |  |
| PPCC Online              |                                              | 0         |           | 0                      |           | 12         | 0%                                | 0%        | 0%        | 1%        | 1%         |  |  |
| FFCC Offiline            | Guest/Summer Student New First Time Anywhere | 134       | 0<br>159  | 130                    | 19<br>230 | 313        | 9%                                | 11%       | 8%        | 14%       | 14%        |  |  |
|                          |                                              |           | 227       |                        |           |            |                                   |           |           |           |            |  |  |
|                          | Transfer Student                             | 216       |           | 238                    | 280       | 360        | 15%                               | 16%       | 16%       | 17%       | 17%        |  |  |
|                          | Continuing Student                           | 1075      | 1077      | 1048                   | 999       | 1337       | 68%                               | 69%       | 72%       | 63%       | 58%        |  |  |
|                          | High School Student                          | 33        | 45        | 18                     | 39        | 42         | 2%                                | 3%        | 1%        | 2%        | 2%         |  |  |
| CCC Online               | Guest/Summer Student                         | 0         | 0         | 0                      | 13        | 21         | 0%                                | 0%        | 0%        | 1%        | 1%         |  |  |
|                          | New First Time Anywhere                      | 163       | 155       | 134                    | 238       | 482        | 10%                               | 10%       | 9%        | 15%       | 21%        |  |  |
|                          | Transfer Student                             | 301       | 284       | 264<br>official End of | 309       | 410        | 19%                               | 18%       | 18%       | 19%       | 18%        |  |  |