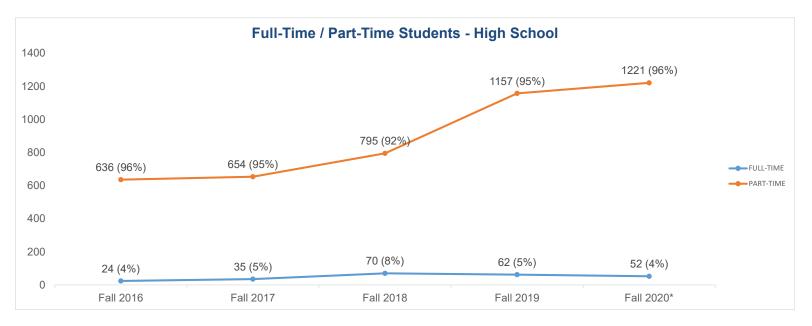

# Full-Time / Part-Time Status by Campus

|                          | Headcount |           |           |           |           |            |           | Percentage of Headcount by Campus |           |           |            |  |  |
|--------------------------|-----------|-----------|-----------|-----------|-----------|------------|-----------|-----------------------------------|-----------|-----------|------------|--|--|
|                          |           | Fall 2016 | Fall 2017 | Fall 2018 | Fall 2019 | Fall 2020* | Fall 2016 | Fall 2017                         | Fall 2018 | Fall 2019 | Fall 2020* |  |  |
| Centennial               | FULL-TIME | 2090      | 2107      | 2115      | 2232      | 1711       | 45%       | 44%                               | 46%       | 47%       | 46%        |  |  |
|                          | PART-TIME | 2582      | 2715      | 2525      | 2469      | 2038       | 55%       | 56%                               | 54%       | 53%       | 54%        |  |  |
| Creekside&UCHealth       | FULL-TIME | 85        | 89        | 58        | 9         | 12         | 59%       | 56%                               | 67%       | 100%      | 75%        |  |  |
|                          | PART-TIME | 59        | 69        | 29        | 0         | 4          | 41%       | 44%                               | 33%       | 0%        | 25%        |  |  |
| Downtown Studio          | FULL-TIME | 417       | 371       | 339       | 289       | 122        | 39%       | 37%                               | 34%       | 33%       | 31%        |  |  |
|                          | PART-TIME | 654       | 642       | 662       | 590       | 276        | 61%       | 63%                               | 66%       | 67%       | 69%        |  |  |
| Healthcare Ed Simulation | FULL-TIME |           |           |           | 122       | 169        |           |                                   |           | 53%       | 65%        |  |  |
|                          | PART-TIME |           |           |           | 109       | 92         |           |                                   |           | 47%       | 35%        |  |  |
| High School              | FULL-TIME | 24        | 35        | 70        | 62        | 52         | 4%        | 5%                                | 8%        | 5%        | 4%         |  |  |
|                          | PART-TIME | 636       | 654       | 795       | 1157      | 1221       | 96%       | 95%                               | 92%       | 95%       | 96%        |  |  |
| Rampart Range            | FULL-TIME | 1358      | 1401      | 1445      | 1361      | 1049       | 40%       | 42%                               | 42%       | 43%       | 44%        |  |  |
|                          | PART-TIME | 2011      | 1958      | 2020      | 1818      | 1331       | 60%       | 58%                               | 58%       | 57%       | 56%        |  |  |
| Miscellaneous            | FULL-TIME | 22        | 39        | 30        | 39        | 56         | 23%       | 28%                               | 30%       | 33%       | 40%        |  |  |
|                          | PART-TIME | 73        | 100       | 71        | 80        | 84         | 77%       | 72%                               | 70%       | 67%       | 60%        |  |  |
| Military                 | FULL-TIME | 14        | 9         | 9         | 1         | 4          | 13%       | 12%                               | 20%       | 3%        | 27%        |  |  |
|                          | PART-TIME | 90        | 64        | 37        | 39        | 11         | 87%       | 88%                               | 80%       | 98%       | 73%        |  |  |
| PPCC Online              | FULL-TIME | 405       | 439       | 471       | 513       | 753        | 28%       | 30%                               | 31%       | 31%       | 35%        |  |  |
|                          | PART-TIME | 1067      | 1022      | 1059      | 1167      | 1407       | 72%       | 70%                               | 69%       | 69%       | 65%        |  |  |
| CCC Online               | FULL-TIME | 427       | 395       | 377       | 441       | 821        | 27%       | 25%                               | 26%       | 28%       | 36%        |  |  |
|                          | PART-TIME | 1145      | 1166      | 1087      | 1157      | 1471       | 73%       | 75%                               | 74%       | 72%       | 64%        |  |  |
| Grand Total              |           | 13159     | 13275     | 13199     | 13655     | 12684      |           |                                   |           |           |            |  |  |

<sup>\*</sup>All data is based on official End of Term numbers, when available. Fall 2020 data is provided as of census, September 17, 2020.