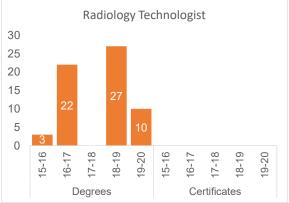

6  | 47      | 31  | 30      | 32  | 40      | 22  | 17      | 13  | 32    |
| Medical Assistant          |     |         |     |         | 4   | 1       | 7   | 3       | 23  | 8     |
| Nursing                    | 97  | 289     | 78  | 234     | 84  | 327     | 79  | 263     | 89  | 308   |
| Pharmacy Technician        | 9   | 10      | 4   | 6       | 4   | 9       | 2   | 7       | 4   | 12    |
| Phlebotomy                 |     | 34      |     | 32      |     | 27      |     | 32      |     | 37    |
| Radiology Technologist     | 3   |         | 22  |         |     |         | 27  |         | 10  |       |
| Total                      | 157 | 440     | 153 | 442     | 141 | 564     | 153 | 438     | 162 | 533   |



#### Medical Sciences - Degrees and Certificates





















#### Natural and Physical Sciences

|                                              | 201 | 2015-16 |     | 2016-17 |     | 2017-18 |     | 2018-19 |     | 2019-20 |  |
|----------------------------------------------|-----|---------|-----|---------|-----|---------|-----|---------|-----|---------|--|
|                                              | AAS | Cert.   |  |
| Certified Dietary Manager                    |     |         |     |         |     |         |     | 3       |     | 4       |  |
| Natural Resources Technology                 | 2   |         | 1   |         | 1   |         |     |         |     |         |  |
| Outdoor Leadership and Recreation Technology | 13  | 13      | 5   | 10      | 7   | 7       | 13  | 8       | 6   | 2       |  |
| Water and Waste Water Technolo