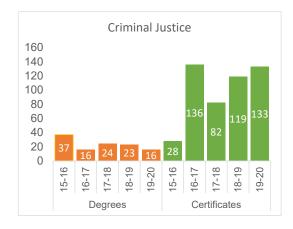

# Transfer by Entry Type

| Transfer within two years    |         | St      | udent Co | unt     | Percent of Total |         |         |         |         |         |
|------------------------------|---------|---------|----------|---------|------------------|---------|---------|---------|---------|---------|
| Transfer warm two years      | AY14/15 | AY15/16 | AY16/17  | AY17/18 | AY18/19          | AY14/15 | AY15/16 | AY16/17 | AY17/18 | AY18/19 |
| Continuing Student           |         |         |          |         |                  |         |         |         |         |         |
| Total # of students enrolled | 13629   | 12732   | 12301    | 12150   | 11904            | 20%     | 22%     | 21%     | 20%     | 22%     |
| Transfer within two years    | 2781    | 2740    | 2583     | 2482    | 2568             | 2070    | 2270    | 2170    |         |         |
| High School Student          |         |         |          |         |                  |         |         |         |         |         |
| Total # of students enrolled | 2013    | 2245    | 2431     | 2590    | 2970             | 070/    | 25%     | 9%      | 7%      | 21%     |
| Transfer within two years    | 537     | 560     | 224      | 194     | 624              | 27%     | 25%     | 970     |         | 2170    |
| New First Time Anywhere      |         |         |          |         |                  |         |         |         |         |         |
| Total # of students enrolled | 2048    | 2067    | 1796     | 1827    | 1508             | 14%     | 14%     | 11%     | 440/    | 400/    |
| Transfer within two years    | 290     | 285     | 205      | 207     | 181              | 14%     | 14%     | 11%     | 11%     | 12%     |
| Transfer                     |         |         |          |         |                  |         |         |         |         |         |
| Total # of students enrolled | 2271    | 1948    | 2142     | 2037    | 2318             | 27%     | 27%     | 28%     | 29%     | 200/    |
| Transfer within two years    | 624     | 532     | 598      | 581     | 683              | 2170    |         | 28%     |         | 29%     |
| Total Transfer               | 4232    | 4117    | 3610     | 3464    | 4056             |         |         |         |         |         |

# Transfer by Institution Type

| Transfer within two years          |         | Student Count |         |         |         |         |         | Percent of Total |         |         |  |  |
|------------------------------------|---------|---------------|---------|---------|---------|---------|---------|------------------|---------|---------|--|--|
|                                    | AY14/15 | AY15/16       | AY16/17 | AY17/18 | AY18/19 | AY14/15 | AY15/16 | AY16/17          | AY17/18 | AY18/19 |  |  |
| Transfer to four-year Institutions | 3435    | 3401          | 2892    | 2748    | 3237    | 81%     | 83%     | 80%              | 79%     | 80%     |  |  |
| Transfer to two-year Institutions  | 797     | 716           | 718     | 716     | 819     | 19%     | 17%     | 20%              | 21%     | 20%     |  |  |
| Total Transfer                     | 4232    | 4117          | 3610    | 3464    | 4056    |         |         |                  |         |         |  |  |