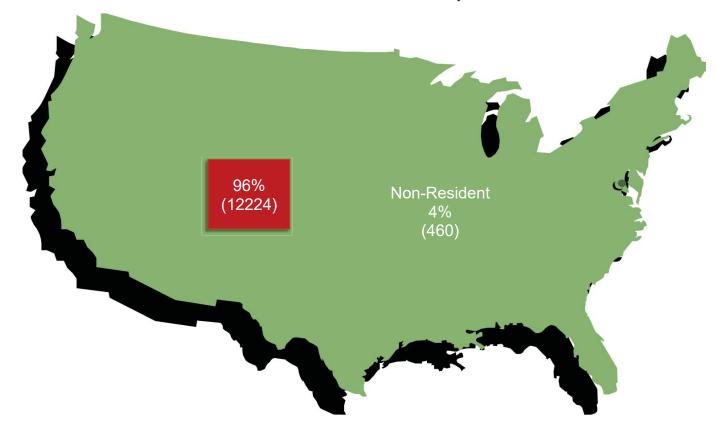

## Colorado Residency

|                    |           |           | Headcount | i         |            |           | Percen    | tage of Hea | adcount   |            |
|--------------------|-----------|-----------|-----------|-----------|------------|-----------|-----------|-------------|-----------|------------|
|                    | Fall 2016 | Fall 2017 | Fall 2018 | Fall 2019 | Fall 2020* | Fall 2016 | Fall 2017 | Fall 2018   | Fall 2019 | Fall 2020* |
| Non-Resident       | 2534      | 2258      | 1383      | 599       | 460        | 19%       | 17%       | 10%         | 4%        | 4%         |
| Resident           | 10625     | 11017     | 11816     | 13056     | 12224      | 81%       | 83%       | 90%         | 96%       | 96%        |
| <b>Grand Total</b> | 13159     | 13275     | 13199     | 13655     | 12684      |           |           |             |           |            |

\*All data is based on official End of Term numbers, when available. Fall 2020 data is provided as of census, September 17, 2020.

Fall 2020 Colorado Residency