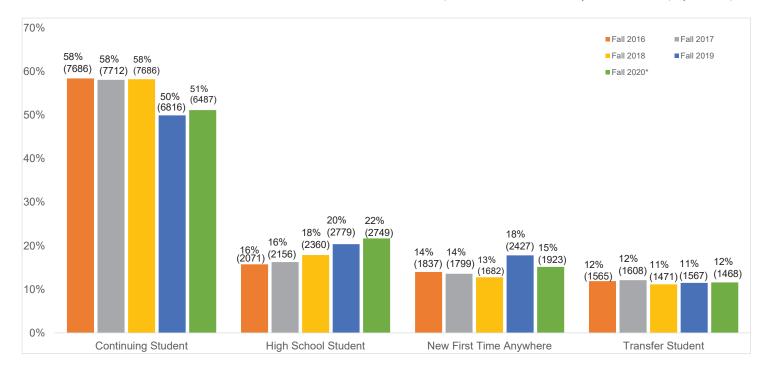

#### **Entry Types**

|                         |           |           | Headcoun  | t         |            |           | Percent   | age of Hea | adcount   |            |
|-------------------------|-----------|-----------|-----------|-----------|------------|-----------|-----------|------------|-----------|------------|
|                         | Fall 2016 | Fall 2017 | Fall 2018 | Fall 2019 | Fall 2020* | Fall 2016 | Fall 2017 | Fall 2018  | Fall 2019 | Fall 2020* |
| Continuing Student      | 7686      | 7712      | 7686      | 6816      | 6487       | 58%       | 58%       | 58%        | 50%       | 51%        |
| High School Student     | 2071      | 2156      | 2360      | 2779      | 2749       | 16%       | 16%       | 18%        | 20%       | 22%        |
| Guest/Summer Student    |           |           |           | 66        | 57         | 0%        | 0%        | 0%         | 0%        | 0%         |
| New First Time Anywhere | 1837      | 1799      | 1682      | 2427      | 1923       | 14%       | 14%       | 13%        | 18%       | 15%        |
| Transfer Student        | 1565      | 1608      | 1471      | 1567      | 1468       | 12%       | 12%       | 11%        | 11%       | 12%        |
| Grand Total             | 13159     | 13275     | 13199     | 13655     | 12684      |           |           |            |           |            |

\*All data is based on official End of Term numbers, when available. Fall 2020 data is provided as of census, September 17, 2020.