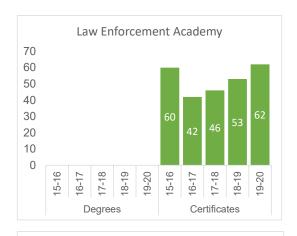

# Transfer by Entry Type

| Transfer within two years    |         | St      | udent Co | unt     | Percent of Total |         |         |         |         |         |
|------------------------------|---------|---------|----------|---------|------------------|---------|---------|---------|---------|---------|
| Transfer warm two years      | AY14/15 | AY15/16 | AY16/17  | AY17/18 | AY18/19          | AY14/15 | AY15/16 | AY16/17 | AY17/18 | AY18/19 |
| Continuing Student           |         |         |          |         |                  |         |         |         |         |         |
| Total # of students enrolled | 13629   | 12732   | 12301    | 12150   | 11904            | 20%     | 22%     | 21%     | 20%     | 22%     |
| Transfer within two years    | 2781    | 2740    | 2583     | 2482    | 2568             | 2070    | 2270    | 2170    |         |         |
| High School Student          |         |         |          |         |                  |         |         |         |         |         |
| Total # of students enrolled | 2013    | 2245    | 2431     | 2590    | 2970             | 070/    | 25%     | 9%      | 7%      | 21%     |
| Transfer within two years    | 537     | 560     | 224      | 194     | 624              | 27%     | 25%     | 970     |         | 2170    |
| New First Time Anywhere      |         |         |          |         |                  |         |         |         |         |         |
| Total # of students enrolled | 2048    | 2067    | 1796     | 1827    | 1508             | 14%     | 14%     | 11%     | 440/    | 400/    |
| Transfer within two years    | 290     | 285     | 205      | 207     | 181              | 14%     | 14%     | 11%     | 11%     | 12%     |
| Transfer                     |         |         |          |         |                  |         |         |         |         |         |
| Total # of students enrolled | 2271    | 1948    | 2142     | 2037    | 2318             | 27%     | 27%     | 28%     | 29%     | 200/    |
| Transfer within two years    | 624     | 532     | 598      | 581     | 683              | 2170    |         | 28%     |         | 29%     |
| Total Transfer               | 4232    | 4117    | 3610     | 3464    | 4056             |         |         |         |         |         |

# Transfer by Institution Type

| Transfer within two years          |         | Student Count |         |         |         |         |         | Percent of Total |         |         |  |  |
|------------------------------------|---------|---------------|---------|---------|---------|---------|---------|------------------|---------|---------|--|--|
|                                    | AY14/15 | AY15/16       | AY16/17 | AY17/18 | AY18/19 | AY14/15 | AY15/16 | AY16/17          | AY17/18 | AY18/19 |  |  |
| Transfer to four-year Institutions | 3435    | 3401          | 2892    | 2748    | 3237    | 81%     | 83%     | 80%              | 79%     | 80%     |  |  |
| Transfer to two-year Institutions  | 797     | 716           | 718     | 716     | 819     | 19%     | 17%     | 20%              | 21%     | 20%     |  |  |
| Total Transfer                     | 4232    | 4117          | 3610    | 3464    | 4056    |         |         |                  |         |         |  |  |