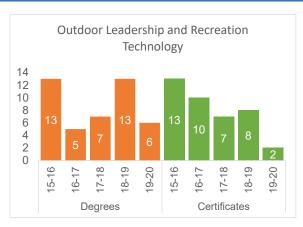

|
| Certified Dietary Manager                    |     |         |     |         |     |         |     | 3       |     | 4       |  |
| Natural Resources Technology                 | 2   |         | 1   |         | 1   |         |     |         |     |         |  |
| Outdoor Leadership and Recreation Technology | 13  | 13      | 5   | 10      | 7   | 7       | 13  | 8       | 6   | 2       |  |
| Water and Waste Water Technology             |     | 4       | 2   | 9       | 2   | 12      | 1   | 4       | 2   | 9       |  |
| Zoo Keeping Technology                       | 18  | 2       | 22  | 34      | 18  | 39      | 20  | 58      | 19  | 7       |  |
| Total                                        | 33  | 19      | 30  | 53      | 28  | 58      | 34  | 73      | 27  | 22      |  |













### General Studies/Transfer Degrees

|                              | 2015-16 | 2016-17 | 2017-18 | 2018-19 | 2019-20 |
|------------------------------|---------|---------|---------|---------|---------|
| Associate of Arts            | 402     | 439     | 481     | 509     | 464     |
| Associate of Science         | 121     | 121     | 144     | 124     | 108     |
| Associate of General Studies | 474     | 538     | 682     | 628     | 581     |
| Total                        | 997     | 1098    | 1307    | 1261    | 1153    |





## Degrees Awarded by Designation

### Associate of Arts and Associate of Science Degrees

|                                               | 201 | 5-16 | 201 | 6-17 | 201 | 7-18 | 201 | 8-19 | 201 | 8-19 |
|--------------------------------------------