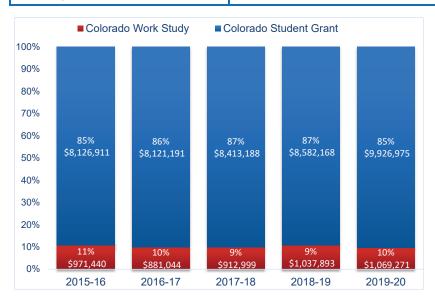

### Financial Aid - State

|                                          | Amount Awarded |                 |    |           |    |                      |    |            | Percentage of Total |            |         |           |            |           |         |
|------------------------------------------|----------------|-----------------|----|-----------|----|----------------------|----|------------|---------------------|------------|---------|-----------|------------|-----------|---------|
|                                          |                | 2015-16         |    | 2016-17   |    | 2017-18              |    | 2018-19    |                     | 2019-20    | 2015-16 | 2016-17   | 2017-18    | 2018-19   | 2019-20 |
| CLEAP                                    | \$             | -               | \$ | -         | \$ | -                    | \$ | -          | \$                  | -          | 0%      | 0%        | 0%         | 0%        | 0%      |
| Colorado Student Grant                   | \$             | 8,126,911       | \$ | 8,121,191 | \$ | 8,413,188            | \$ | 8,582,168  | \$                  | 9,926,975  | 86%     | 87%       | 87%        | 85%       | 86%     |
| Colorado Work Study                      | \$             | 971,440         | \$ | 881,044   | \$ | 912,999              | \$ | 1,037,893  | \$                  | 1,069,271  | 10%     | 9%        | 9%         | 10%       | 9%      |
| Colorado Undergraduate Merit             | \$             | 302,461         | \$ | 307,050   | \$ | 296,924              | \$ | 288,367    | \$                  | 288,367    | 3%      | 3%        | 3%         | 3%        | 3%      |
| GOS                                      | \$             | -               | \$ | -         | \$ | -                    | \$ | -          | \$                  | -          | 0%      | 0%        | 0%         | 0%        | 0%      |
| Colorado Work Study (w/o regard to need) | \$             | 98,687          | \$ | 71,138    | \$ | 50,116               | \$ | 123,306    | \$                  | 163,569    | 1%      | 1%        | 1%         | 1%        | 1%      |
| Colorado CTE Grant                       | \$             | 1,566           | \$ | 7,349     | \$ | 21,012               | \$ | 25,383     | \$                  | 30,909     | 0%      | 0%        | 0%         | 0%        | 0%      |
| Total State Aid                          | \$             |                 |    |           |    | 9,694,239            | \$ | 10,057,117 | \$                  | 11,479,091 |         |           |            |           |         |
|                                          |                | Heado           |    |           |    | count (unduplicated) |    |            |                     |            | Perc    | entage of | Total Stud | dent Popu | lation  |
|                                          |                | 2015-16 2016-17 |    |           |    | 2017-18              |    | 2018-19    |                     | 2019-20    | 2015-16 | 2016-17   | 2017-18    | 2018-19   | 2019-20 |
| Total Recipients                         |                | 5,225           |    | 4,541     |    | 4,485                |    | 4,370      |                     | 5,255      | 31%     | 28%       | 28%        | 28%       | 33%     |

### Financial Aid - Institutional

|                         |    |                 |    | А       | mo | unt Awarde | ed |         |    |         | Percentage of Total |         |         |         |         |
|-------------------------|----|-----------------|----|---------|----|------------|----|---------|----|---------|---------------------|---------|---------|---------|---------|
|                         | 2  | 2015-16 2016-17 |    |         |    | 2017-18    | :  | 2018-19 |    | 2019-20 | 2015-16             | 2016-17 | 2017-18 | 2018-19 | 2019-20 |
| Need Based Awards       | \$ | 171,293         | \$ | 166,695 | \$ | 259,294    | \$ | 177,544 | \$ | 164,061 | 61%                 | 59%     | 67%     | 49%     | 36%     |
| Merit Based Funds       | \$ | 108,252         | \$ | 117,422 | \$ | 129,549    | \$ | 184,880 | \$ | 285,530 | 39%                 | 41%     | 33%     | 51%     | 64%     |
| Total Institutional Aid | \$ | 279,545         | \$ | 284,117 | \$ | 388,843    | \$ | 449,591 |    |         |                     |         |         |         |         |