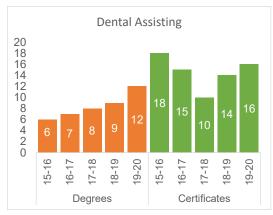

echnology  | 36  | 47      | 31  | 30      | 32  | 40      | 22  | 17      | 13  | 32    |
| Medical Assistant          |     |         |     |         | 4   | 1       | 7   | 3       | 23  | 8     |
| Nursing                    | 97  | 289     | 78  | 234     | 84  | 327     | 79  | 263     | 89  | 308   |
| Pharmacy Technician        | 9   | 10      | 4   | 6       | 4   | 9       | 2   | 7       | 4   | 12    |
| Phlebotomy                 |     | 34      |     | 32      |     | 27      |     | 32      |     | 37    |
| Radiology Technologist     | 3   |         | 22  |         |     |         | 27  |         | 10  |       |
| Total                      | 157 | 440     | 153 | 442     | 141 | 564     | 153 | 438     | 162 | 533   |



#### Medical Sciences - Degrees and Certificates





















#### Natural and Physical Sciences

|                                              | 201 | 2015-16 |     | 2016-17 |     | 2017-18 |     | 2018-19 |     | 2019-20 |  |
|----------------------------------------------|-----|---------|-----|---------|-----|---------|-----|---------|-----|---------|--|
|                                              | AAS | Cert.   |  |
| Certified Dietary Manager                    |     |         |     |         |     |         |     | 3       |     | 4       |  |
| Natural Resources Technology                 | 2   |         | 1   |         | 1   |         |     |         |     |         |  |
| Outdoor Leadership and Recreation Technology | 13  | 13      | 5   | 10      | 7   | 7       | 13  | 8       | 6   | 2       |  |
| Water and Waste