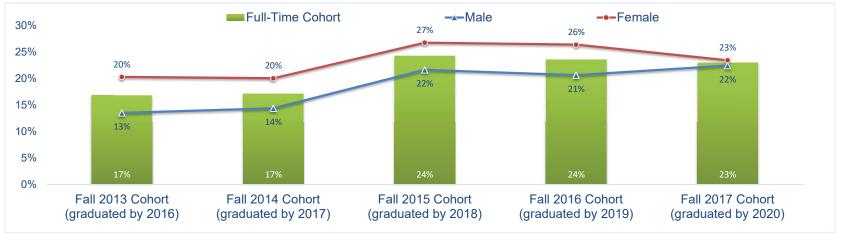

| Male   | 30                                      | 31                                      | 31                                      | 37                                      | 43                                      |
| Graduation Rate (within 3  | Female | 20%                                     | 20%                                     | 27%                                     | 26%                                     | 23%                                     |
| years after entry)         | Male   | 13%                                     | 14%                                     | 22%                                     | 21%                                     | 22%                                     |

\*Entering Cohort: New (first-time in college) full-time students





## Graduation Rates by Ethnicity

|                                      |                  | Fall 2013 Cohort<br>(graduated by 2016) | Fall 2014 Cohort<br>(graduated by 2017) | Fall 2015 Cohort<br>(graduated by 2018) | Fall 2016 Cohort<br>(graduated by 2019) | Fall 2017Cohort<br>(graduated by 2020) |
|--------------------------------------|------------------|-----------------------------------------|-----------------------------------------|-----------------------------------------|-----------------------------------------|----------------------------------------|
|                                      | Entering Cohort* | 25                                      | 19                                      | 26                                      | 24