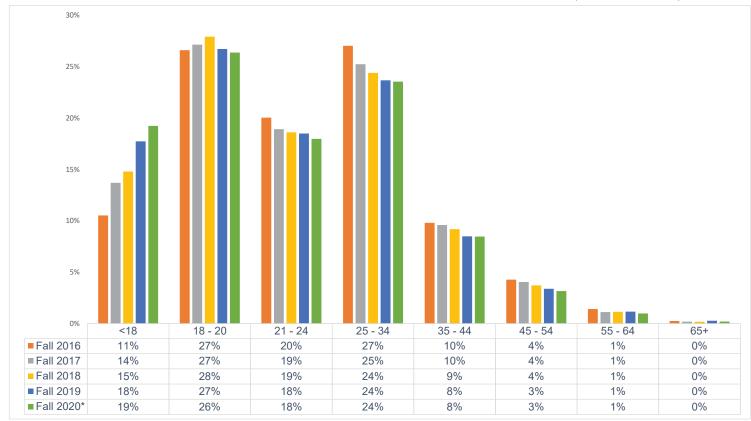

## Age Groups

|                    |           |           | Headcount |           |            |           | Percen    | tage of Hea | dcount    |            |
|--------------------|-----------|-----------|-----------|-----------|------------|-----------|-----------|-------------|-----------|------------|
|                    | Fall 2016 | Fall 2017 | Fall 2018 | Fall 2019 | Fall 2020* | Fall 2016 | Fall 2017 | Fall 2018   | Fall 2019 | Fall 2020* |
| <18                | 1385      | 1820      | 1955      | 2423      | 2441       | 11%       | 14%       | 15%         | 18%       | 19%        |
| 18 - 20            | 3502      | 3605      | 3686      | 3650      | 3346       | 27%       | 27%       | 28%         | 27%       | 26%        |
| 21 - 24            | 2638      | 2512      | 2457      | 2526      | 2281       | 20%       | 19%       | 19%         | 18%       | 18%        |
| 25 - 34            | 3558      | 3351      | 3220      | 3234      | 2988       | 27%       | 25%       | 24%         | 24%       | 24%        |
| 35 - 44            | 1291      | 1274      | 1214      | 1160      | 1075       | 10%       | 10%       | 9%          | 8%        | 8%         |
| 45 - 54            | 563       | 537       | 491       | 464       | 402        | 4%        | 4%        | 4%          | 3%        | 3%         |
| 55 - 64            | 188       | 150       | 151       | 160       | 125        | 1%        | 1%        | 1%          | 1%        | 1%         |
| 65+                | 34        | 26        | 25        | 38        | 26         | 0%        | 0%        | 0%          | 0%        | 0%         |
| <b>Grand Total</b> | 13159     | 13275     | 13199     | 13655     | 12684      |           |           |             |           |            |

\*All data is based on official End of Term numbers, when available. Fall 2019 data is provided as of census, September 17, 2020.