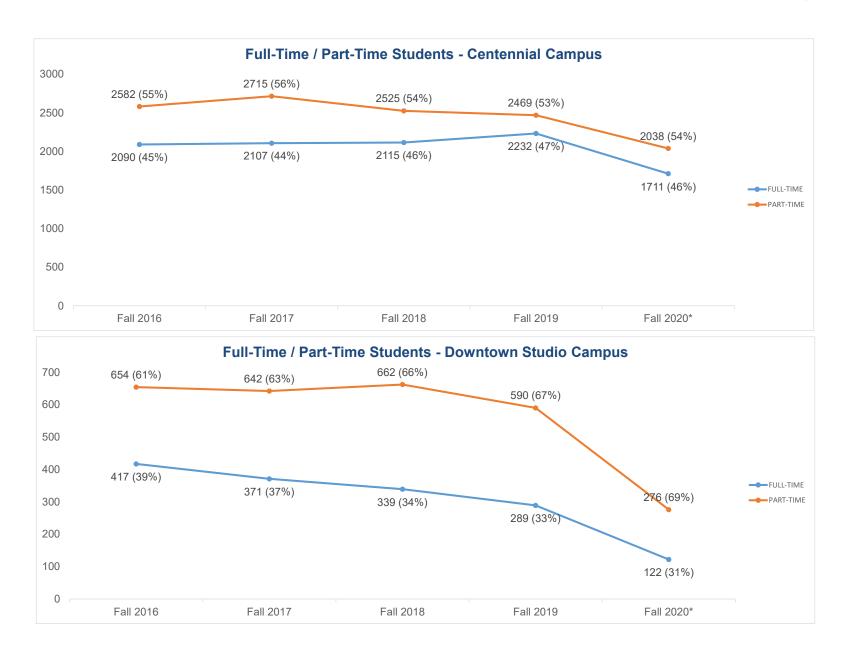

# Full-Time / Part-Time Status by Campus

|                          | Headcount |           |           |           |           |            |           | Percentage of Headcount by Campus |           |           |            |  |  |
|--------------------------|-----------|-----------|-----------|-----------|-----------|------------|-----------|-----------------------------------|-----------|-----------|------------|--|--|
|                          |           | Fall 2016 | Fall 2017 | Fall 2018 | Fall 2019 | Fall 2020* | Fall 2016 | Fall 2017                         | Fall 2018 | Fall 2019 | Fall 2020* |  |  |
| Centennial               | FULL-TIME | 2090      | 2107      | 2115      | 2232      | 1711       | 45%       | 44%                               | 46%       | 47%       | 46%        |  |  |
|                          | PART-TIME | 2582      | 2715      | 2525      | 2469      | 2038       | 55%       | 56%                               | 54%       | 53%       | 54%        |  |  |
| Creekside&UCHealth       | FULL-TIME | 85        | 89        | 58        | 9         | 12         | 59%       | 56%                               | 67%       | 100%      | 75%        |  |  |
|                          | PART-TIME | 59        | 69        | 29        | 0         | 4          | 41%       | 44%                               | 33%       | 0%        | 25%        |  |  |
| Downtown Studio          | FULL-TIME | 417       | 371       | 339       | 289       | 122        | 39%       | 37%                               | 34%       | 33%       | 31%        |  |  |
|                          | PART-TIME | 654       | 642       | 662       | 590       | 276        | 61%       | 63%                               | 66%       | 67%       | 69%        |  |  |
| Healthcare Ed Simulation | FULL-TIME |           |           |           | 122       | 169        |           |                                   |           | 53%       | 65%        |  |  |
|                          | PART-TIME |           |           |           | 109       | 92         |           |                                   |           | 47%       | 35%        |  |  |
| High School              | FULL-TIME | 24        | 35        | 70        | 62        | 52         | 4%        | 5%                                | 8%        | 5%        | 4%         |  |  |
|                          | PART-TIME | 636       | 654       | 795       | 1157      | 1221       | 96%       | 95%                               | 92%       | 95%       | 96%        |  |  |
| Rampart Range            | FULL-TIME | 1358      | 1401      | 1445      | 1361      | 1049       | 40%       | 42%                               | 42%       | 43%       | 44%        |  |  |
|                          | PART-TIME | 2011      | 1958      | 2020      | 1818      | 1331       | 60%       | 58%                               | 58%       | 57%       | 56%        |  |  |
| Miscellaneous            | FULL-TIME | 22        | 39        | 30        | 39        | 56         | 23%       | 28%                               | 30%       | 33%       | 40%        |  |  |
|                          | PART-TIME | 73        | 100       | 71        | 80        | 84         | 77%       | 72%                               | 70%       | 67%       | 60%        |  |  |
| Military                 | FULL-TIME | 14        | 9         | 9         | 1         | 4          | 13%       | 12%                               | 20%       | 3%        | 27%        |  |  |
|                          | PART-TIME | 90        | 64        | 37        | 39        | 11         | 87%       | 88%                               | 80%       | 98%       | 73%        |  |  |
| PPCC Online              | FULL-TIME | 405       | 439       | 471       | 513       | 753        | 28%       | 30%                               | 31%       | 31%       | 35%        |  |  |
|                          | PART-TIME | 1067      | 1022      | 1059      | 1167      | 1407       | 72%       | 70%                               | 69%       | 69%       | 65%        |  |  |
| CCC Online               | FULL-TIME | 427       | 395       | 377       | 441       | 821        | 27%       | 25%                               | 26%       | 28%       | 36%        |  |  |
|                          | PART-TIME | 1145      | 1166      | 1087      | 1157      | 1471       | 73%       | 75%                               | 74%       | 72%       | 64%        |  |  |
| Grand Total              |           | 13159     | 13275     | 13199     | 13655     | 12684      |           |                                   |           |           |            |  |  |

<sup>\*</sup>All data is based on official End of Term numbers, when available. Fall 2020 data is provided as of census, September 17, 2020.