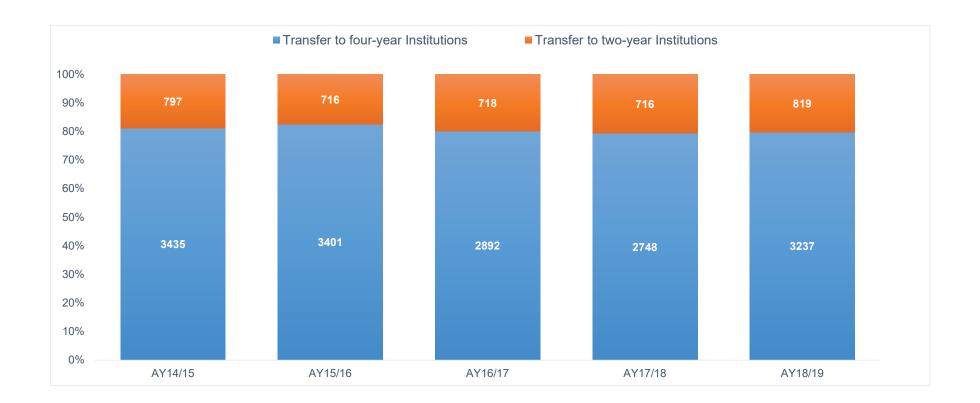

------------------------------------|---------|---------------|---------|---------|---------|---------|---------|------------------|---------|---------|--|--|
|                                    | AY14/15 | AY15/16       | AY16/17 | AY17/18 | AY18/19 | AY14/15 | AY15/16 | AY16/17          | AY17/18 | AY18/19 |  |  |
| Transfer to four-year Institutions | 3435    | 3401          | 2892    | 2748    | 3237    | 81%     | 83%     | 80%              | 79%     | 80%     |  |  |
| Transfer to two-year Institutions  | 797     | 716           | 718     | 716     | 819     | 19%     | 17%     | 20%              | 21%     | 20%     |  |  |
| Total Transfer                     | 4232    | 4117          | 3610    | 3464    | 4056    |         |         |                  |         |         |  |  |





### Transfers to Four-Year Institutions

| Transfer within two years                |         | Student Count |         |         |         |         | Percent of Total |         |         |         |  |
|------------------------------------------|---------|---------------|---------|---------|---------|---------|------------------|---------|---------|---------|--|
| to four-year institutions                | AY14/15 | AY15/16       | AY16/17 | AY17/18 | AY18/19 | AY14/15 | AY15/16          | AY16/17 | AY17/18 | AY18/19 |  |
| In-state public                          | 2124    | 2137          | 1807    | 1683    | 2077    | 62%     | 63%              | 62%     | 61%     | 64%     |  |
| In-state private                         | 326     | 317           | 250     | 209     | 209     | 9%