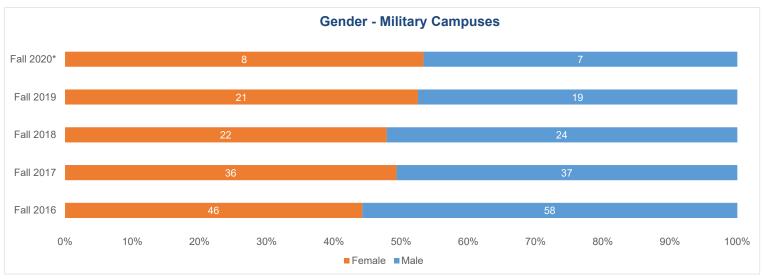

## Gender by Campus

|                          |        |           |           | Headcou   | nt        |            | Per       | centage o | f Headcoι | ınt by Can | npus       |
|--------------------------|--------|-----------|-----------|-----------|-----------|------------|-----------|-----------|-----------|------------|------------|
|                          |        | Fall 2016 | Fall 2017 | Fall 2018 | Fall 2019 | Fall 2020* | Fall 2016 | Fall 2017 | Fall 2018 | Fall 2019  | Fall 2020* |
| O-nt-nni-l               | Female | 2461      | 2552      | 2461      | 2486      | 2093       | 53%       | 53%       | 53%       | 53%        | 56%        |
| Centennial               | Male   | 2211      | 2270      | 2179      | 2215      | 1656       | 47%       | 47%       | 47%       | 47%        | 44%        |
| One also ide             | Female | 74        | 71        | 45        | 5         | 6          | 51%       | 45%       | 52%       | 56%        | 38%        |
| Creekside                | Male   | 70        | 87        | 42        | 4         | 10         | 49%       | 55%       | 48%       | 44%        | 63%        |
| Decomptonic Ottodio      | Female | 613       | 592       | 600       | 502       | 242        | 57%       | 58%       | 60%       | 57%        | 61%        |
| Downtown Studio          | Male   | 458       | 421       | 401       | 377       | 156        | 43%       | 42%       | 40%       | 43%        | 39%        |
|                          | Female |           |           |           | 177       | 209        |           |           |           | 77%        | 80%        |
| Healthcare Ed Simulation | Male   |           |           |           | 54        | 52         |           |           |           | 23%        | 20%        |
|                          | Female | 389       | 371       | 499       | 741       | 778        | 59%       | 54%       | 58%       | 61%        | 61%        |
| High School              | Male   | 271       | 318       | 366       | 478       | 495        | 41%       | 46%       | 42%       | 39%        | 39%        |
| D 15                     | Female | 1937      | 1918      | 2039      | 1817      | 1418       | 57%       | 57%       | 59%       | 57%        | 60%        |
| Rampart Range            | Male   | 1432      | 1441      | 1426      | 1362      | 962        | 43%       | 43%       | 41%       | 43%        | 40%        |
| A.C. 11                  | Female | 45        | 56        | 29        | 37        | 42         | 47%       | 40%       | 29%       | 31%        | 30%        |
| Miscellaneous            | Male   | 50        | 83        | 72        | 82        | 98         | 53%       | 60%       | 71%       | 69%        | 70%        |
| B #1124                  | Female | 46        | 36        | 22        | 21        | 8          | 44%       | 49%       | 48%       | 53%        | 53%        |
| Military                 | Male   | 58        | 37        | 24        | 19        | 7          | 56%       | 51%       | 52%       | 48%        | 47%        |
| DDCC Online              | Female | 1034      | 929       | 979       | 1065      | 1368       | 66%       | 64%       | 64%       | 63%        | 63%        |
| PPCC Online              | Male   | 538       | 532       | 551       | 615       | 792        | 34%       | 36%       | 36%       | 37%        | 37%        |
| 000 0 1                  | Female | 927       | 1017      | 979       | 1072      | 1505       | 63%       | 65%       | 67%       | 67%        | 66%        |
| CCC Online               | Male   | 545       | 544       | 485       | 526       | 787        | 37%       | 35%       | 33%       | 33%        | 34%        |
| Grand Total              |        | 13159     | 13275     | 13199     | 13655     | 12684      |           |           |           |            |            |