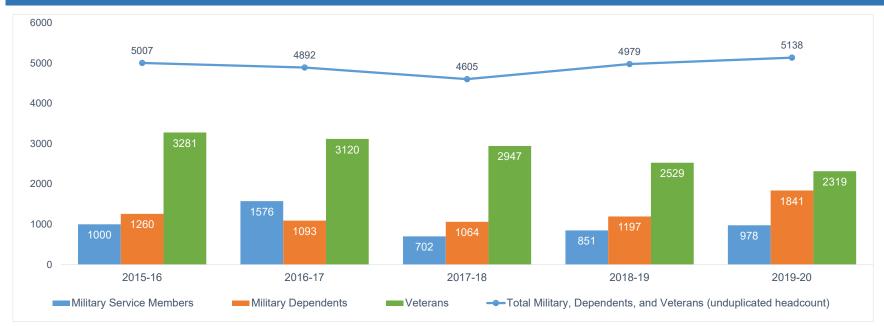

## Military Students

|         |         | Headcount |                                                                        |                                                                                                 |
|---------|---------|-----------|------------------------------------------------------------------------|-------------------------------------------------------------------------------------------------|
| 2015-16 | 2016-17 | 2017-18   | 2018-19                                                                | 2019-20                                                                                         |
| 5007    | 4892    | 4605      | 4979                                                                   | 5138                                                                                            |
| 26%     | 26%     | 25%       | 25%                                                                    | 27%                                                                                             |
|         | 5007    | 5007 4892 | 2015-16       2016-17       2017-18         5007       4892       4605 | 2015-16       2016-17       2017-18       2018-19         5007       4892       4605       4979 |

| Military Students by Type * | Headcount |         |         |         |         |  |  |  |  |  |  |  |
|-----------------------------|-----------|---------|---------|---------|---------|--|--|--|--|--|--|--|
|                             | 2015-16   | 2016-17 | 2017-18 | 2018-19 | 2019-20 |  |  |  |  |  |  |  |
| Military Service Members**  | 1000      | 1576    | 702***  | 851     | 978     |  |  |  |  |  |  |  |
| Military Dependents         | 1260      | 1093    | 1064    | 1197    | 1841    |  |  |  |  |  |  |  |
| Veterans                    | 3281      | 3120    | 2947    | 2529    | 2319    |  |  |  |  |  |  |  |
|                             |           |         |         |         |         |  |  |  |  |  |  |  |

<sup>\*</sup> A student may be counted in more than one category.

<sup>\*\*</sup> Military Service Members includes Army, Air Force, Marines, Navy, Other Service Members, and Canadian Military Active Duty.

<sup>\*\*\*</sup> In AY 2017-18, PPCC adjusted the "determination of residency" process to facilitate the admission process and better serve students. As a result of this initiative, students who were military service members were not captured precisely. Data collected during this time didn't accurately reflect enrollment as outlined above. A new admission application will be implemented in December 2018 to help capture these data more accurately.