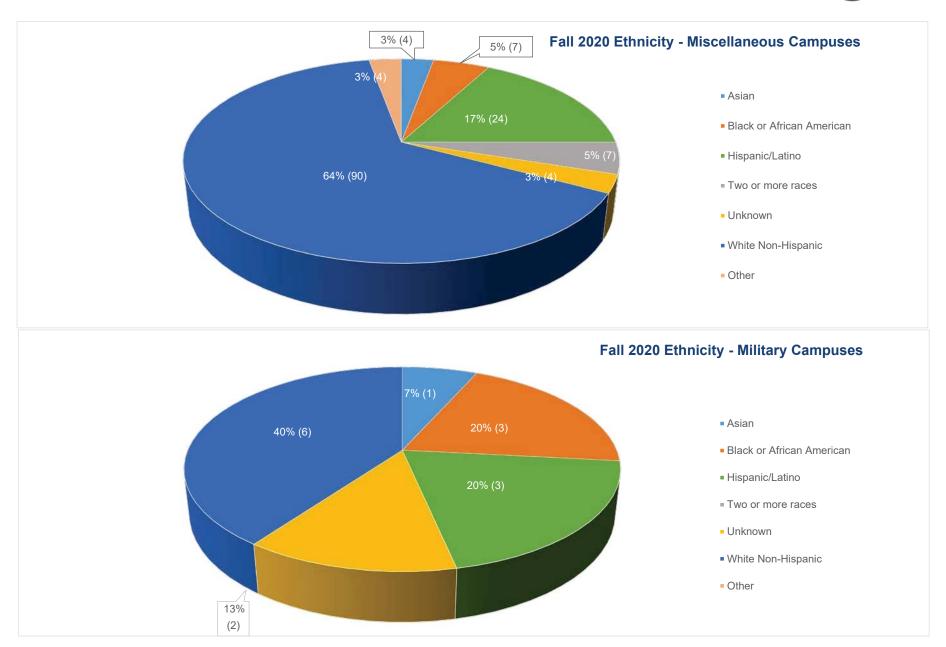

#### Ethnicity by Campus Fall 2020 Headcount American Black or African Hispanic/ Native Nonresident Two or more White Non-Hispanic Unknown Asian Indian/Alaskan Native American Latino Hawaiian alien races 24 116 265 253 2052 Centennial 874 18 33 114 UCHealth 0 0 2 2 0 0 2 0 10 Downtown Studio 0 5 37 73 5 27 14 236 Healthcare Ed Simulation 0 3 8 45 2 13 7 182 1 11 32 69 114 728 High School 265 5 48 1454 10 117 Rampart Range 87 458 10 24 126 94 90 Miscellaneous 1 4 24 3 0 7 4 Military 0 3 3 0 0 0 2 6 PPCC Online 14 52 192 43 1264 448 18 9 120 21 CCC Online 70 213 495 136 59 1272 12 14 **Grand Total** 370 2687 68 798 385 7294 Fall 2020 Percentage of Headcount Black or African American Hispanic/ Native Nonresident Two or more White Non-Hispanic Campus Asian Unknown Indian/Alaskan Native American Latino Hawaiian alien races Centennial 1% 3% 7% 23% 0% 1% 7% 3% 55% 0% 13% **UCHealth** 0% 13% 0% 0% 13% 0% 63% 0% 9% 59% Downtown Studio 1% 4% 18% 0% 1% 7% 0% 3% Healthcare Ed Simulation 1% 17% 0% 1% 5% 3% 70% 1% 5% 57% High School 3% 21% 0% 0% 9% 4% 0% 4% 5% 19% 0% 5% 4% 61% Rampart Range 1% Miscellaneous 1% 3% 5% 17% 2% 0% 5% 3% 64% Military 0% 7% 20% 20% 0% 0% 0% 13% 40% PPCC Online 1% 2% 9% 59% 21% 1% 0% 6% 2% CCC Online 1% 3% 9% 22% 1% 6% 3% 55% 1% **Grand Total** 1% 7% 58% 3% 21% 1% Asian ■ Black or African American Unknown ■ White Non-Hispanic Other ■ Hispanic/Latino ■ Two or more races 0% 10% 20% 30% 40% 50% 60% 70% 80% 90% 100% Centennial 116 **UCHealth** Downtown Studio Healthcare Ed...31