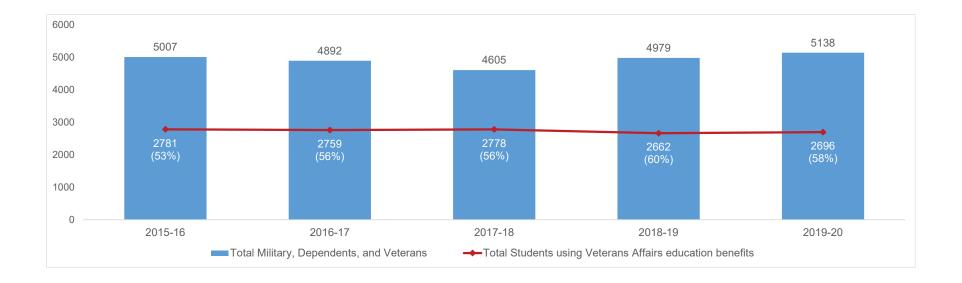

## Military Students

|         |         | Headcount |                                                                        |                                                                                                 |
|---------|---------|-----------|------------------------------------------------------------------------|-------------------------------------------------------------------------------------------------|
| 2015-16 | 2016-17 | 2017-18   | 2018-19                                                                | 2019-20                                                                                         |
| 5007    | 4892    | 4605      | 4979                                                                   | 5138                                                                                            |
| 26%     | 26%     | 25%       | 25%                                                                    | 27%                                                                                             |
|         | 5007    | 5007 4892 | 2015-16       2016-17       2017-18         5007       4892       4605 | 2015-16       2016-17       2017-18       2018-19         5007       4892       4605       4979 |

## Military Students - Veterans Affairs Education Benefit Recipients

|                                                          |         |         | Headcount |         |         |
|----------------------------------------------------------|---------|---------|-----------|---------|---------|
|                                                          | 2015-16 | 2016-17 | 2017-18   | 2018-19 | 2019-20 |
| Chapter 31 Rehab                                         | 266     | 302     | 313       | 298     | 300     |
| Active Duty Veteran                                      | 1       |         |           |         |         |
| Chapter 35 Dependent                                     | 224     | 207     | 246       | 280     | 356     |
| Chapt. 30 New GI Bill, Active                            | 108     | 77      | 49        | 26      | 23      |
| 1606 Reserves or Nat. Guard                              | 28      | 17      | 18        | 26      | 27      |
| 1607 Iraq/Afghanistan                                    | 1       |         |           |         |         |
| Chapter 33 Post 9/11 GI Bill                             | 1914    | 1945    | 1910      | 1732    | 1683    |
| Chapter 33 TEB to Dependents                             | 238     | 211     | 242       | 300     | 307     |
| Other                                                    | 1       |         |           |         |         |
| Total Students using Veterans Affairs education benefits | 2781    | 2759    | 2778      | 2662    | 2696    |