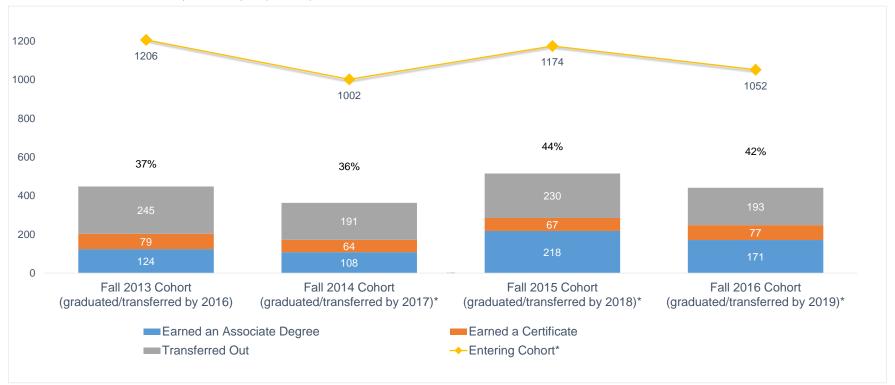

# Transfer by Entry Type

| Transfer within two years    |         | St      | udent Co | unt     | Percent of Total |         |         |         |         |         |
|------------------------------|---------|---------|----------|---------|------------------|---------|---------|---------|---------|---------|
| Transfer warm two years      | AY14/15 | AY15/16 | AY16/17  | AY17/18 | AY18/19          | AY14/15 | AY15/16 | AY16/17 | AY17/18 | AY18/19 |
| Continuing Student           |         |         |          |         |                  |         |         |         |         |         |
| Total # of students enrolled | 13629   | 12732   | 12301    | 12150   | 11904            | 20%     | 22%     | 21%     | 20%     | 22%     |
| Transfer within two years    | 2781    | 2740    | 2583     | 2482    | 2568             | 2070    | 2270    | 2170    |         |         |
| High School Student          |         |         |          |         |                  |         |         |         |         |         |
| Total # of students enrolled | 2013    | 2245    | 2431     | 2590    | 2970             | 070/    | 25%     | 9%      | 7%      | 21%     |
| Transfer within two years    | 537     | 560     | 224      | 194     | 624              | 27%     | 25%     | 970     |         | 2170    |
| New First Time Anywhere      |         |         |          |         |                  |         |         |         |         |         |
| Total # of students enrolled | 2048    | 2067    | 1796     | 1827    | 1508             | 14%     | 14%     | 11%     | 440/    | 400/    |
| Transfer within two years    | 290     | 285     | 205      | 207     | 181              | 14%     | 14%     | 11%     | 11%     | 12%     |
| Transfer                     |         |         |          |         |                  |         |         |         |         |         |
| Total # of students enrolled | 2271    | 1948    | 2142     | 2037    | 2318             | 27%     | 27%     | 28%     | 29%     | 200/    |
| Transfer within two years    | 624     | 532     | 598      | 581     | 683              | 2170    |         | 28%     |         | 29%     |
| Total Transfer               | 4232    | 4117    | 3610     | 3464    | 4056             |         |         |         |         |         |

# Transfer by Institution Type

| Transfer within two years          |         | Student Count |         |         |         |         |         | Percent of Total |         |         |  |  |
|------------------------------------|---------|---------------|---------|---------|---------|---------|---------|------------------|---------|---------|--|--|
|                                    | AY14/15 | AY15/16       | AY16/17 | AY17/18 | AY18/19 | AY14/15 | AY15/16 | AY16/17          | AY17/18 | AY18/19 |  |  |
| Transfer to four-year Institutions | 3435    | 3401          | 2892    | 2748    | 3237    | 81%     | 83%     | 80%              | 79%     | 80%     |  |  |
| Transfer to two-year Institutions  | 797     | 716           | 718     | 716     | 819     | 19%     | 17%     | 20%              | 21%     | 20%     |  |  |
| Total Transfer                     | 4232    | 4117          | 3610    | 3464    | 4056    |         |         |                  |         |         |  |  |