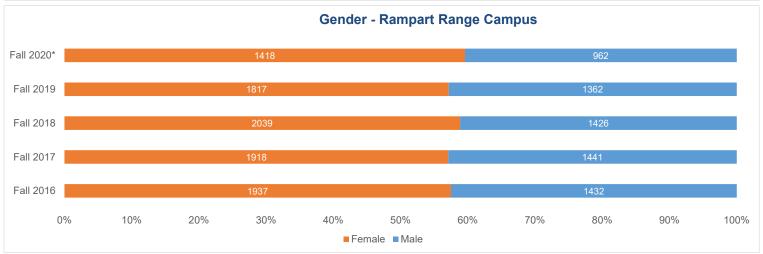

## Gender by Campus

|                          |        |           |           | Headcou   | nt        |            | Per       | centage o | f Headcoι | ınt by Can | npus       |
|--------------------------|--------|-----------|-----------|-----------|-----------|------------|-----------|-----------|-----------|------------|------------|
|                          |        | Fall 2016 | Fall 2017 | Fall 2018 | Fall 2019 | Fall 2020* | Fall 2016 | Fall 2017 | Fall 2018 | Fall 2019  | Fall 2020* |
| O-nt-nni-l               | Female | 2461      | 2552      | 2461      | 2486      | 2093       | 53%       | 53%       | 53%       | 53%        | 56%        |
| Centennial               | Male   | 2211      | 2270      | 2179      | 2215      | 1656       | 47%       | 47%       | 47%       | 47%        | 44%        |
| One also ide             | Female | 74        | 71        | 45        | 5         | 6          | 51%       | 45%       | 52%       | 56%        | 38%        |
| Creekside                | Male   | 70        | 87        | 42        | 4         | 10         | 49%       | 55%       | 48%       | 44%        | 63%        |
| Decomptonic Ottodio      | Female | 613       | 592       | 600       | 502       | 242        | 57%       | 58%       | 60%       | 57%        | 61%        |
| Downtown Studio          | Male   | 458       | 421       | 401       | 377       | 156        | 43%       | 42%       | 40%       | 43%        | 39%        |
|                          | Female |           |           |           | 177       | 209        |           |           |           | 77%        | 80%        |
| Healthcare Ed Simulation | Male   |           |           |           | 54        | 52         |           |           |           | 23%        | 20%        |
|                          | Female | 389       | 371       | 499       | 741       | 778        | 59%       | 54%       | 58%       | 61%        | 61%        |
| High School              | Male   | 271       | 318       | 366       | 478       | 495        | 41%       | 46%       | 42%       | 39%        | 39%        |
| D 15                     | Female | 1937      | 1918      | 2039      | 1817      | 1418       | 57%       | 57%       | 59%       | 57%        | 60%        |
| Rampart Range            | Male   | 1432      | 1441      | 1426      | 1362      | 962        | 43%       | 43%       | 41%       | 43%        | 40%        |
| A.C. 11                  | Female | 45        | 56        | 29        | 37        | 42         | 47%       | 40%       | 29%       | 31%        | 30%        |
| Miscellaneous            | Male   | 50        | 83        | 72        | 82        | 98         | 53%       | 60%       | 71%       | 69%        | 70%        |
| B #1124                  | Female | 46        | 36        | 22        | 21        | 8          | 44%       | 49%       | 48%       | 53%        | 53%        |
| Military                 | Male   | 58        | 37        | 24        | 19        | 7          | 56%       | 51%       | 52%       | 48%        | 47%        |
| DDCC Online              | Female | 1034      | 929       | 979       | 1065      | 1368       | 66%       | 64%       | 64%       | 63%        | 63%        |
| PPCC Online              | Male   | 538       | 532       | 551       | 615       | 792        | 34%       | 36%       | 36%       | 37%        | 37%        |
| 000 0 1                  | Female | 927       | 1017      | 979       | 1072      | 1505       | 63%       | 65%       | 67%       | 67%        | 66%        |
| CCC Online               | Male   | 545       | 544       | 485       | 526       | 787        | 37%       | 35%       | 33%       | 33%        | 34%        |
| Grand Total              |        | 13159     | 13275     | 13199     | 13655     | 12684      |           |           |           |            |            |