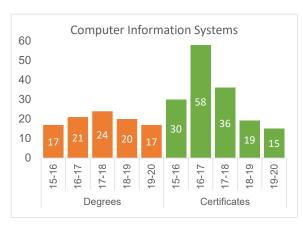

# Transfer by Entry Type

| Transfer within two years    |         | St      | udent Co | unt     | Percent of Total |         |         |         |         |         |
|------------------------------|---------|---------|----------|---------|------------------|---------|---------|---------|---------|---------|
| Transfer warm two years      | AY14/15 | AY15/16 | AY16/17  | AY17/18 | AY18/19          | AY14/15 | AY15/16 | AY16/17 | AY17/18 | AY18/19 |
| Continuing Student           |         |         |          |         |                  |         |         |         |         |         |
| Total # of students enrolled | 13629   | 12732   | 12301    | 12150   | 11904            | 20%     | 22%     | 21%     | 20%     | 22%     |
| Transfer within two years    | 2781    | 2740    | 2583     | 2482    | 2568             | 2070    | 2270    | 2170    |         |         |
| High School Student          |         |         |          |         |                  |         |         |         |         |         |
| Total # of students enrolled | 2013    | 2245    | 2431     | 2590    | 2970             | 070/    | 25%     | 9%      | 7%      | 21%     |
| Transfer within two years    | 537     | 560     | 224      | 194     | 624              | 27%     | 25%     | 970     |         | 2170    |
| New First Time Anywhere      |         |         |          |         |                  |         |         |         |         |         |
| Total # of students enrolled | 2048    | 2067    | 1796     | 1827    | 1508             | 14%     | 14%     | 11%     | 440/    | 400/    |
| Transfer within two years    | 290     | 285     | 205      | 207     | 181              | 14%     | 14%     | 11%     | 11%     | 12%     |
| Transfer                     |         |         |          |         |                  |         |         |         |         |         |
| Total # of students enrolled | 2271    | 1948    | 2142     | 2037    | 2318             | 27%     | 27%     | 28%     | 29%     | 200/    |
| Transfer within two years    | 624     | 532     | 598      | 581     | 683              | 2170    |         | 28%     |         | 29%     |
| Total Transfer               | 4232    | 4117    | 3610     | 3464    | 4056             |         |         |         |         |         |

# Transfer by Institution Type

| Transfer within two years          |         | Student Count |         |         |         |         |         | Percent of Total |         |         |  |  |
|------------------------------------|---------|---------------|---------|---------|---------|---------|---------|------------------|---------|---------|--|--|
|                                    | AY14/15 | AY15/16       | AY16/17 | AY17/18 | AY18/19 | AY14/15 | AY15/16 | AY16/17          | AY17/18 | AY18/19 |  |  |
| Transfer to four-year Institutions | 3435    | 3401          | 2892    | 2748    | 3237    | 81%     | 83%     | 80%              | 79%     | 80%     |  |  |
| Transfer to two-year Institutions  | 797     | 716           | 718     | 716     | 819     | 19%     | 17%     | 20%              | 21%     | 20%     |  |  |
| Total Transfer                     | 4232    | 4117          | 3610    | 3464    | 4056    |         |         |                  |         |         |  |  |