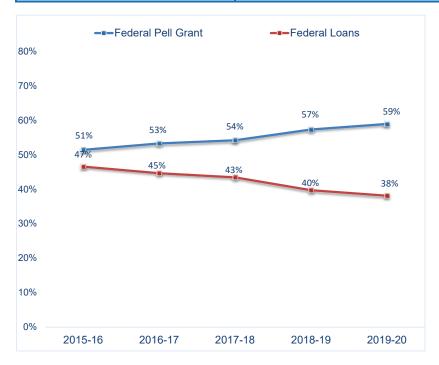

#### Financial Aid - Federal

|                    |               | А             | mount Awarde  | ed            |               | Percentage of Total |         |         |     |     |  |  |
|--------------------|---------------|---------------|---------------|---------------|---------------|---------------------|---------|---------|-----|-----|--|--|
|                    | 2015-16       | 2016-17       | 2017-18       | 2015-16       | 2016-17       | 2017-18             | 2018-19 | 2019-20 |     |     |  |  |
| Federal Pell Grant | \$ 20,048,733 | \$ 18,636,770 | \$ 18,521,223 | \$ 19,418,486 | \$ 19,510,301 | 51%                 | 53%     | 54%     | 57% | 59% |  |  |
| Federal Loans      | \$ 18,154,643 | \$ 15,611,903 | \$ 14,844,822 | \$ 13,448,139 | \$ 12,620,464 | 47%                 | 45%     | 43%     | 40% | 38% |  |  |
| Other Federal*     | \$ 779,305    | \$ 721,948    | \$ 792,268    | \$ 992,934    | \$ 923,245    | 2%                  | 2%      | 2%      | 3%  | 3%  |  |  |
| Total Federal Aid  | \$ 38,982,681 | \$ 34,970,621 | \$ 34,158,313 | \$ 33,859,559 | \$ 33,098,161 |                     |         |         |     |     |  |  |