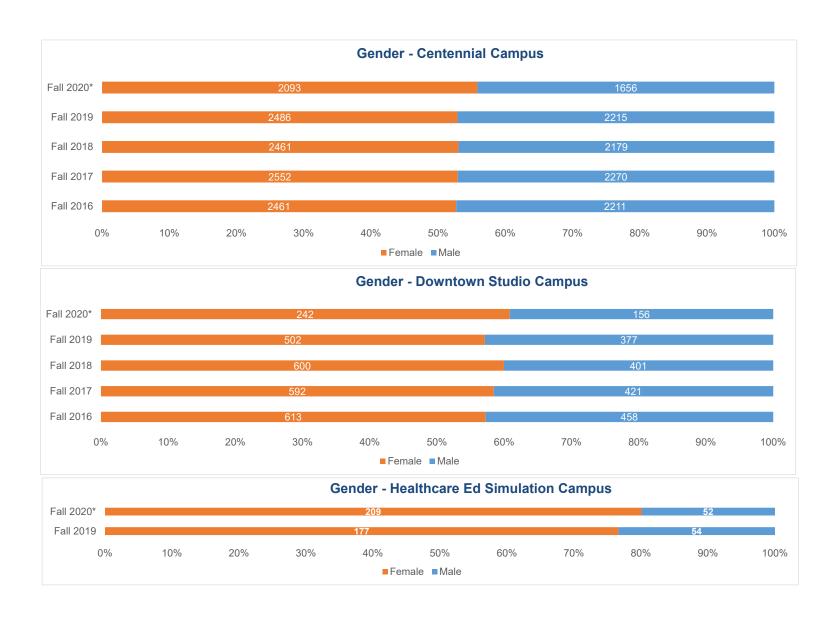

## Gender by Campus

|                          |        |           |           | Headcou   | nt        |            | Per       | centage o | f Headcoι | ınt by Can | npus       |
|--------------------------|--------|-----------|-----------|-----------|-----------|------------|-----------|-----------|-----------|------------|------------|
|                          |        | Fall 2016 | Fall 2017 | Fall 2018 | Fall 2019 | Fall 2020* | Fall 2016 | Fall 2017 | Fall 2018 | Fall 2019  | Fall 2020* |
| O-nt-nni-l               | Female | 2461      | 2552      | 2461      | 2486      | 2093       | 53%       | 53%       | 53%       | 53%        | 56%        |
| Centennial               | Male   | 2211      | 2270      | 2179      | 2215      | 1656       | 47%       | 47%       | 47%       | 47%        | 44%        |
| One also ide             | Female | 74        | 71        | 45        | 5         | 6          | 51%       | 45%       | 52%       | 56%        | 38%        |
| Creekside                | Male   | 70        | 87        | 42        | 4         | 10         | 49%       | 55%       | 48%       | 44%        | 63%        |
| Decomptonic Ottodio      | Female | 613       | 592       | 600       | 502       | 242        | 57%       | 58%       | 60%       | 57%        | 61%        |
| Downtown Studio          | Male   | 458       | 421       | 401       | 377       | 156        | 43%       | 42%       | 40%       | 43%        | 39%        |
|                          | Female |           |           |           | 177       | 209        |           |           |           | 77%        | 80%        |
| Healthcare Ed Simulation | Male   |           |           |           | 54        | 52         |           |           |           | 23%        | 20%        |
|                          | Female | 389       | 371       | 499       | 741       | 778        | 59%       | 54%       | 58%       | 61%        | 61%        |
| High School              | Male   | 271       | 318       | 366       | 478       | 495        | 41%       | 46%       | 42%       | 39%        | 39%        |
| D 15                     | Female | 1937      | 1918      | 2039      | 1817      | 1418       | 57%       | 57%       | 59%       | 57%        | 60%        |
| Rampart Range            | Male   | 1432      | 1441      | 1426      | 1362      | 962        | 43%       | 43%       | 41%       | 43%        | 40%        |
| A.C. 11                  | Female | 45        | 56        | 29        | 37        | 42         | 47%       | 40%       | 29%       | 31%        | 30%        |
| Miscellaneous            | Male   | 50        | 83        | 72        | 82        | 98         | 53%       | 60%       | 71%       | 69%        | 70%        |
| B #1124                  | Female | 46        | 36        | 22        | 21        | 8          | 44%       | 49%       | 48%       | 53%        | 53%        |
| Military                 | Male   | 58        | 37        | 24        | 19        | 7          | 56%       | 51%       | 52%       | 48%        | 47%        |
| DDCC Online              | Female | 1034      | 929       | 979       | 1065      | 1368       | 66%       | 64%       | 64%       | 63%        | 63%        |
| PPCC Online              | Male   | 538       | 532       | 551       | 615       | 792        | 34%       | 36%       | 36%       | 37%        | 37%        |
| 000 0 1                  | Female | 927       | 1017      | 979       | 1072      | 1505       | 63%       | 65%       | 67%       | 67%        | 66%        |
| CCC Online               | Male   | 545       | 544       | 485       | 526       | 787        | 37%       | 35%       | 33%       | 33%        | 34%        |
| Grand Total              |        | 13159     | 13275     | 13199     | 13655     | 12684      |           |           |           |            |            |

Data is based on official End of Term numbers, when available. Fall 2020 data is provided as of census September 17, 2020.