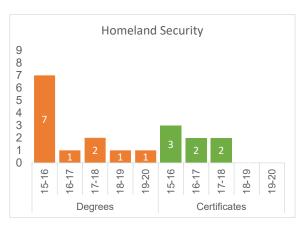

# Transfer by Entry Type

| Transfer within two years    |         | St      | udent Co | unt     | Percent of Total |         |         |         |         |         |
|------------------------------|---------|---------|----------|---------|------------------|---------|---------|---------|---------|---------|
| Transfer warm two years      | AY14/15 | AY15/16 | AY16/17  | AY17/18 | AY18/19          | AY14/15 | AY15/16 | AY16/17 | AY17/18 | AY18/19 |
| Continuing Student           |         |         |          |         |                  |         |         |         |         |         |
| Total # of students enrolled | 13629   | 12732   | 12301    | 12150   | 11904            | 20%     | 22%     | 21%     | 20%     | 22%     |
| Transfer within two years    | 2781    | 2740    | 2583     | 2482    | 2568             | 2070    | 2270    | 2170    |         |         |
| High School Student          |         |         |          |         |                  |         |         |         |         |         |
| Total # of students enrolled | 2013    | 2245    | 2431     | 2590    | 2970             | 070/    | 25%     | 9%      | 7%      | 21%     |
| Transfer within two years    | 537     | 560     | 224      | 194     | 624              | 27%     | 25%     | 970     |         | 2170    |
| New First Time Anywhere      |         |         |          |         |                  |         |         |         |         |         |
| Total # of students enrolled | 2048    | 2067    | 1796     | 1827    | 1508             | 14%     | 14%     | 11%     | 440/    | 400/    |
| Transfer within two years    | 290     | 285     | 205      | 207     | 181              | 14%     | 14%     | 11%     | 11%     | 12%     |
| Transfer                     |         |         |          |         |                  |         |         |         |         |         |
| Total # of students enrolled | 2271    | 1948    | 2142     | 2037    | 2318             | 27%     | 27%     | 28%     | 29%     | 200/    |
| Transfer within two years    | 624     | 532     | 598      | 581     | 683              | 2170    |         | 28%     |         | 29%     |
| Total Transfer               | 4232    | 4117    | 3610     | 3464    | 4056             |         |         |         |         |         |

# Transfer by Institution Type

| Transfer within two years          |         | Student Count |         |         |         |         |         | Percent of Total |         |         |  |  |
|------------------------------------|---------|---------------|---------|---------|---------|---------|---------|------------------|---------|---------|--|--|
|                                    | AY14/15 | AY15/16       | AY16/17 | AY17/18 | AY18/19 | AY14/15 | AY15/16 | AY16/17          | AY17/18 | AY18/19 |  |  |
| Transfer to four-year Institutions | 3435    | 3401          | 2892    | 2748    | 3237    | 81%     | 83%     | 80%              | 79%     | 80%     |  |  |
| Transfer to two-year Institutions  | 797     | 716           | 718     | 716     | 819     | 19%     | 17%     | 20%              | 21%     | 20%     |  |  |
| Total Transfer                     | 4232    | 4117          | 3610    | 3464    | 4056    |         |         |                  |         |         |  |  |