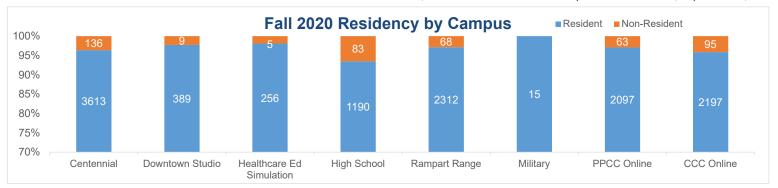

#### Colorado Residency by Campus

|                            |              |           |           | Headcou   | nt        |            | Perc      | entage o  | f Headcou | ınt by Ca | mpus       |
|----------------------------|--------------|-----------|-----------|-----------|-----------|------------|-----------|-----------|-----------|-----------|------------|
|                            |              | Fall 2016 | Fall 2017 | Fall 2018 | Fall 2019 | Fall 2020* | Fall 2016 | Fall 2017 | Fall 2018 | Fall 2019 | Fall 2020* |
| Centennial                 | Non-Resident | 982       | 863       | 504       | 172       | 136        | 21%       | 18%       | 11%       | 4%        | 4%         |
| Centenniai                 | Resident     | 3690      | 3959      | 4136      | 4529      | 3613       | 79%       | 82%       | 89%       | 96%       | 96%        |
| Creekside&UCHealth         | Non-Resident | 20        | 25        | 4         | 0         | 0          | 0%        | 16%       | 5%        | 0%        | 0%         |
| Creekside&OCHeaitii        | Resident     | 124       | 133       | 83        | 9         | 16         | 100%      | 84%       | 95%       | 100%      | 100%       |
| Downtown Studio            | Non-Resident | 130       | 106       | 75        | 29        | 9          | 12%       | 10%       | 7%        | 3%        | 2%         |
| Downtown Statio            | Resident     | 941       | 907       | 926       | 850       | 389        | 88%       | 90%       | 93%       | 97%       | 98%        |
| Healthcare Ed Simulation   | Non-Resident |           |           |           | 3         | 5          |           |           |           | 1%        | 2%         |
| nealthcare Eu Silliulation | Resident     |           |           |           | 228       | 256        |           |           |           | 99%       | 98%        |
| High School                | Non-Resident | 138       | 99        | 136       | 113       | 83         | 21%       | 14%       | 16%       | 9%        | 7%         |
| riigii School              | Resident     | 522       | 590       | 729       | 1106      | 1190       | 79%       | 86%       | 84%       | 91%       | 93%        |
| Damnaut Danga              | Non-Resident | 442       | 402       | 272       | 107       | 68         | 13%       | 12%       | 8%        | 3%        | 3%         |
| Rampart Range              | Resident     | 2927      | 2957      | 3193      | 3072      | 2312       | 87%       | 88%       | 92%       | 97%       | 97%        |
| Miscellaneous              | Non-Resident | 5         | 10        | 5         | 5         | 1          | 5%        | 7%        | 5%        | 4%        | 1%         |
| wiscellatieous             | Resident     | 90        | 129       | 96        | 114       | 139        | 95%       | 93%       | 95%       | 96%       | 99%        |
| Military                   | Non-Resident | 74        | 49        | 9         | 2         | 0          | 71%       | 67%       | 20%       | 5%        | 0%         |
| wiiitary                   | Resident     | 30        | 24        | 37        | 38        | 15         | 29%       | 33%       | 80%       | 95%       | 100%       |
| PPCC Online                | Non-Resident | 324       | 305       | 170       | 72        | 63         | 22%       | 21%       | 11%       | 4%        | 3%         |
| FFGG GIIIIIIE              | Resident     | 1148      | 1156      | 1360      | 1608      | 2097       | 78%       | 79%       | 89%       | 96%       | 97%        |
| CCC Online                 | Non-Resident | 419       | 399       | 208       | 96        | 95         | 27%       | 26%       | 14%       | 6%        | 4%         |
| CCC Offilite               | Resident     | 1153      | 1162      | 1256      | 1502      | 2197       | 73%       | 74%       | 86%       | 94%       | 96%        |
| Grand Total                | ****         | 13159     | 13275     | 13199     | 13655     | 12684      |           |           |           |           |            |

\*All data is based on official End of Term numbers, when available. Fall 2020 data is provided as of census, September 17, 2020.