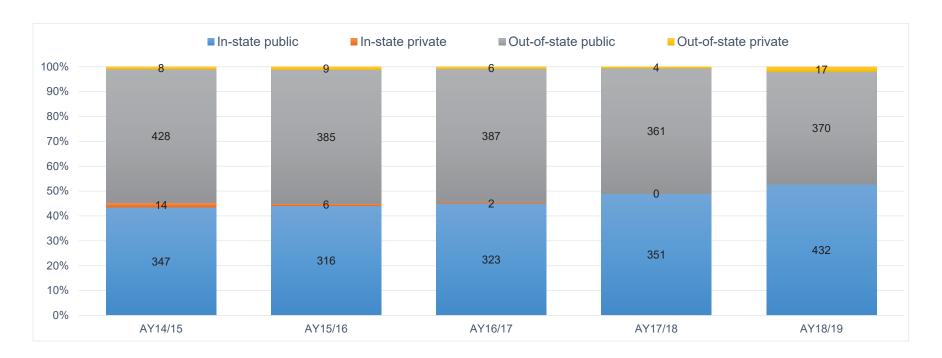

public                         | 347     | 316           | 323     | 351     | 432     | 44%     | 44%              | 45%     | 49%     | 53%     |  |
| In-state private                        | 14      | 6             | 2       | 0       | 0       | 2%      | 1%               | 0%      | 0%      | 0%      |  |
| Out-of-state public                     | 428     | 385           | 387     | 361     | 370     | 54%     | 54%              | 54%     | 50%     | 45%     |  |
| Out-of-state private                    | 8       | 9             | 6       | 4       | 17      | 1%      | 1%               | 1%      | 1%      | 2%      |  |
| Total Transfer to two-year institutions | 797     | 716           | 718     | 716     | 819     |         |                  |         |         |         |  |





## Top Ten Receiving Two-Year Institutions

| AY 2018-19 students that transfer | red within two years                                |
|-----------------------------------|-----------------------------------------------------|
| Institution                       | Number of Transfers between July 2018 and June 2020 |
| Pueblo Community College          | 158                                                 |
| Arapahoe Community College        | 66                                                  |
| Front Range Community College     | 46                                                  |
| Community College of Denver       | 37                                                  |
| Red Rocks Community College       | 33                                                  |
| Community Coll