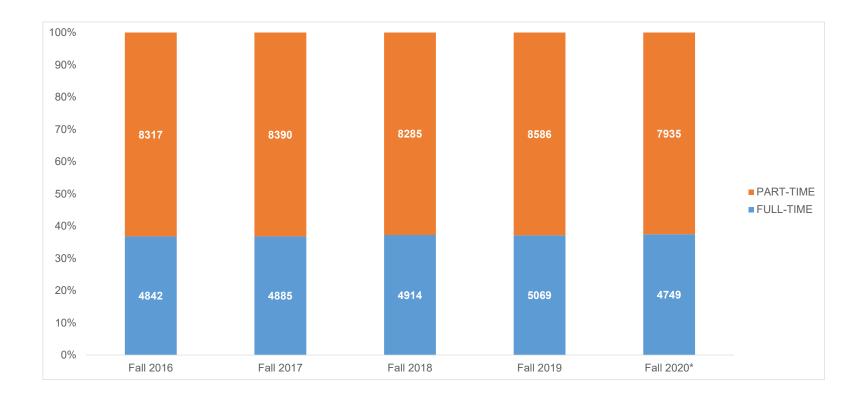

1272

High School
Rampart Range
Miscellaneous
Military
PPCC Online

CCC Online 70

| Full-Time / Part-Time Status |           |           |           |           |            |                         |           |           |           |            |  |
|------------------------------|-----------|-----------|-----------|-----------|------------|-------------------------|-----------|-----------|-----------|------------|--|
|                              |           |           | Headcou   | nt        |            | Percentage of Headcount |           |           |           |            |  |
|                              | Fall 2016 | Fall 2017 | Fall 2018 | Fall 2019 | Fall 2020* | Fall 2016               | Fall 2017 | Fall 2018 | Fall 2019 | Fall 2020* |  |
| FULL-TIME                    | 4842      | 4885      | 4914      | 5069      | 4749       | 37%                     | 37%       | 37%       | 37%       | 37%        |  |
| PART-TIME                    | 8317      | 8390      | 8285      | 8586      | 7935       | 63%                     | 63%       | 63%       | 63%       | 63%        |  |
| Grand Total                  | 13159     | 13275     | 13199     | 13655     | 12684      |                         |           |           |           |            |  |

<sup>\*</sup>All data is based on official End of Term numbers, when available. Fall 2020 data is provided as of census, September 17, 2020.