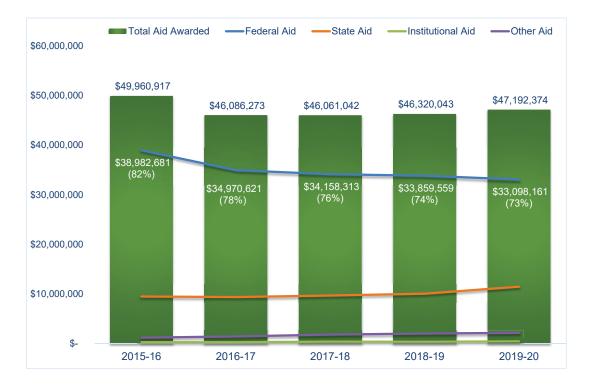

#### Financial Aid

|                   |               | А             | mount Awarde  | Percentage of Total |               |         |         |         |         |         |
|-------------------|---------------|---------------|---------------|---------------------|---------------|---------|---------|---------|---------|---------|
|                   | 2015-16       | 2016-17       | 2017-18       | 2018-19             | 2019-20       | 2015-16 | 2016-17 | 2017-18 | 2018-19 | 2019-20 |
| Federal Aid       | \$ 38,982,681 | \$ 34,970,621 | \$ 34,158,313 | \$ 33,859,559       | \$ 33,098,161 | 78%     | 76%     | 74%     | 73%     | 70%     |
| State Aid         | \$ 9,501,065  | \$ 9,387,772  | \$ 9,694,239  | \$ 10,057,117       | \$ 11,479,091 | 19%     | 20%     | 21%     | 22%     | 24%     |
| Institutional Aid | \$ 279,545    | \$ 284,117    | \$ 388,843    | \$ 362,424          | \$ 449,591    | 1%      | 1%      | 1%      | 1%      | 1%      |
| Other Aid         | \$ 1,197,626  | \$ 1,443,763  | \$ 1,819,647  | \$ 2,040,943        | \$ 2,165,531  | 2%      | 3%      | 4%      | 4%      | 5%      |
| Total Aid Awarded | \$ 49,960,917 | \$ 46,086,273 | \$ 46,061,042 | \$ 46,320,043       | \$ 47,192,374 |         |         |         |         |         |