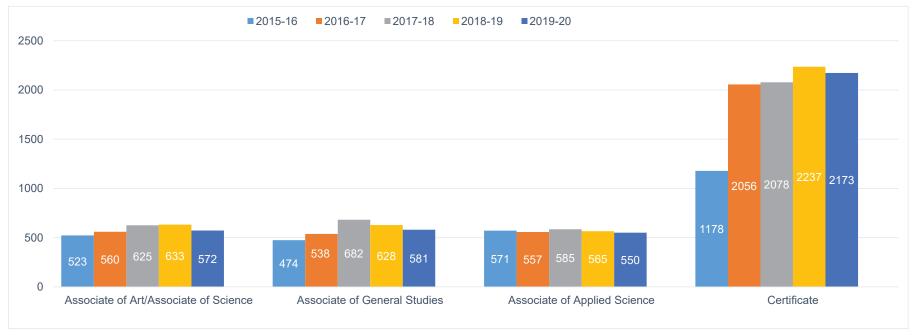

### Transfers to Four-Year Institutions

| Transfer within two years                |         | Student Count |         |         |         |         | Percent of Total |         |         |         |  |
|------------------------------------------|---------|---------------|---------|---------|---------|---------|------------------|---------|---------|---------|--|
| to four-year institutions                | AY14/15 | AY15/16       | AY16/17 | AY17/18 | AY18/19 | AY14/15 | AY15/16          | AY16/17 | AY17/18 | AY18/19 |  |
| In-state public                          | 2124    | 2137          | 1807    | 1683    | 2077    | 62%     | 63%              | 62%     | 61%     | 64%     |  |
| In-state private                         | 326     | 317           | 250     | 209     | 209     | 9%      | 9%               | 9%      | 8%      | 6%      |  |
| Out-of-state public                      | 407     | 403           | 325     | 364     | 418     | 12%     | 12%              | 11%     | 13%     | 13%     |  |
| Out-of-state private                     | 578     | 544           | 510     | 492     | 533     | 17%     | 16%              | 18%     | 18%     | 16%     |  |
| Total Transfer to four-year institutions | 3435    | 3401          | 2892    | 2748    | 3237    |         |                  |         |         |         |  |

## Top Ten Receiving Four-Year Institutions

| AY 2018-19 students that transferred within two years |                                                     |  |  |  |  |  |  |  |  |  |
|-------------------------------------------------------|-----------------------------------------------------|--|--|--|--|--|--|--|--|--|
| Institution                                           | Number of Transfers between July 2018 and June 2020 |  |  |  |  |  |  |  |  |  |
| University of Colorado - Colorado Springs             | 1312                                                |  |  |  |  |  |  |  |  |  |
| Colorado State University - Pueblo                    | 163                                                 |  |  |  |  |  |  |  |  |  |
| Colorado State University                             | 147                                                 |  |  |  |  |  |  |  |  |  |
| Colorado Technical University                         | 90                                                  |  |  |  |  |  |  |  |  |  |
| University of Colorado Boulder                        | 85                                                  |  |  |  |  |  |  |  |  |  |
| University of Colorado Denver                         | 84                                                  |  |  |  |  |  |  |  |  |  |
| Metropolitan State University of Denver               | 67                                                  |  |  |  |  |  |  |  |  |  |
| University of Northern Colorado                       | 55                                                  |  |  |  |  |  |  |  |  |  |
| Colorado Christian University                         | 51                                                  |  |  |  |  |  |  |  |  |  |
| Adams State University                                | 44                                                  |  |  |  |  |  |  |  |  |  |