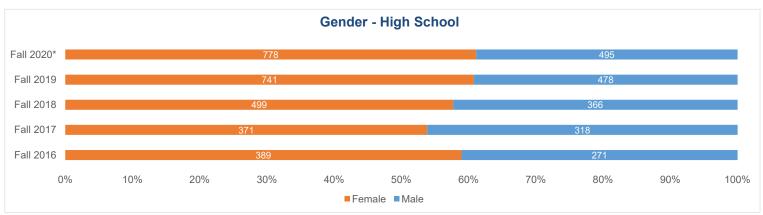

## Gender by Campus

|                          |        |           |           | Headcou   | nt        |            | Per       | centage o | f Headcoι | ınt by Can | npus       |
|--------------------------|--------|-----------|-----------|-----------|-----------|------------|-----------|-----------|-----------|------------|------------|
|                          |        | Fall 2016 | Fall 2017 | Fall 2018 | Fall 2019 | Fall 2020* | Fall 2016 | Fall 2017 | Fall 2018 | Fall 2019  | Fall 2020* |
| O-nt-nni-l               | Female | 2461      | 2552      | 2461      | 2486      | 2093       | 53%       | 53%       | 53%       | 53%        | 56%        |
| Centennial               | Male   | 2211      | 2270      | 2179      | 2215      | 1656       | 47%       | 47%       | 47%       | 47%        | 44%        |
| One also ide             | Female | 74        | 71        | 45        | 5         | 6          | 51%       | 45%       | 52%       | 56%        | 38%        |
| Creekside                | Male   | 70        | 87        | 42        | 4         | 10         | 49%       | 55%       | 48%       | 44%        | 63%        |
| Decomptonic Ottodio      | Female | 613       | 592       | 600       | 502       | 242        | 57%       | 58%       | 60%       | 57%        | 61%        |
| Downtown Studio          | Male   | 458       | 421       | 401       | 377       | 156        | 43%       | 42%       | 40%       | 43%        | 39%        |
|                          | Female |           |           |           | 177       | 209        |           |           |           | 77%        | 80%        |
| Healthcare Ed Simulation | Male   |           |           |           | 54        | 52         |           |           |           | 23%        | 20%        |
|                          | Female | 389       | 371       | 499       | 741       | 778        | 59%       | 54%       | 58%       | 61%        | 61%        |
| High School              | Male   | 271       | 318       | 366       | 478       | 495        | 41%       | 46%       | 42%       | 39%        | 39%        |
| D 15                     | Female | 1937      | 1918      | 2039      | 1817      | 1418       | 57%       | 57%       | 59%       | 57%        | 60%        |
| Rampart Range            | Male   | 1432      | 1441      | 1426      | 1362      | 962        | 43%       | 43%       | 41%       | 43%        | 40%        |
| A.C. 11                  | Female | 45        | 56        | 29        | 37        | 42         | 47%       | 40%       | 29%       | 31%        | 30%        |
| Miscellaneous            | Male   | 50        | 83        | 72        | 82        | 98         | 53%       | 60%       | 71%       | 69%        | 70%        |
| B #1124                  | Female | 46        | 36        | 22        | 21        | 8          | 44%       | 49%       | 48%       | 53%        | 53%        |
| Military                 | Male   | 58        | 37        | 24        | 19        | 7          | 56%       | 51%       | 52%       | 48%        | 47%        |
| DDCC Online              | Female | 1034      | 929       | 979       | 1065      | 1368       | 66%       | 64%       | 64%       | 63%        | 63%        |
| PPCC Online              | Male   | 538       | 532       | 551       | 615       | 792        | 34%       | 36%       | 36%       | 37%        | 37%        |
| 000 0 1                  | Female | 927       | 1017      | 979       | 1072      | 1505       | 63%       | 65%       | 67%       | 67%        | 66%        |
| CCC Online               | Male   | 545       | 544       | 485       | 526       | 787        | 37%       | 35%       | 33%       | 33%        | 34%        |
| Grand Total              |        | 13159     | 13275     | 13199     | 13655     | 12684      |           |           |           |            |            |