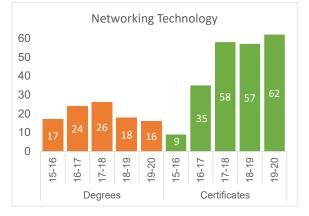

# Transfer by Entry Type

| Transfer within two years    |         | St      | udent Co | unt     | Percent of Total |         |         |         |         |         |
|------------------------------|---------|---------|----------|---------|------------------|---------|---------|---------|---------|---------|
| Transfer warm two years      | AY14/15 | AY15/16 | AY16/17  | AY17/18 | AY18/19          | AY14/15 | AY15/16 | AY16/17 | AY17/18 | AY18/19 |
| Continuing Student           |         |         |          |         |                  |         |         |         |         |         |
| Total # of students enrolled | 13629   | 12732   | 12301    | 12150   | 11904            | 20%     | 22%     | 21%     | 20%     | 22%     |
| Transfer within two years    | 2781    | 2740    | 2583     | 2482    | 2568             | 2070    | 2270    | 2170    |         |         |
| High School Student          |         |         |          |         |                  |         |         |         |         |         |
| Total # of students enrolled | 2013    | 2245    | 2431     | 2590    | 2970             | 070/    | 25%     | 9%      | 7%      | 21%     |
| Transfer within two years    | 537     | 560     | 224      | 194     | 624              | 27%     | 25%     | 970     |         | 2170    |
| New First Time Anywhere      |         |         |          |         |                  |         |         |         |         |         |
| Total # of students enrolled | 2048    | 2067    | 1796     | 1827    | 1508             | 14%     | 14%     | 11%     | 440/    | 400/    |
| Transfer within two years    | 290     | 285     | 205      | 207     | 181              | 14%     | 14%     | 11%     | 11%     | 12%     |
| Transfer                     |         |         |          |         |                  |         |         |         |         |         |
| Total # of students enrolled | 2271    | 1948    | 2142     | 2037    | 2318             | 27%     | 27%     | 28%     | 29%     | 200/    |
| Transfer within two years    | 624     | 532     | 598      | 581     | 683              | 2170    |         | 28%     |         | 29%     |
| Total Transfer               | 4232    | 4117    | 3610     | 3464    | 4056             |         |         |         |         |         |

# Transfer by Institution Type

| Transfer within two years          |         | Student Count |         |         |         |         |         | Percent of Total |         |         |  |  |
|------------------------------------|---------|---------------|---------|---------|---------|---------|---------|------------------|---------|---------|--|--|
|                                    | AY14/15 | AY15/16       | AY16/17 | AY17/18 | AY18/19 | AY14/15 | AY15/16 | AY16/17          | AY17/18 | AY18/19 |  |  |
| Transfer to four-year Institutions | 3435    | 3401          | 2892    | 2748    | 3237    | 81%     | 83%     | 80%              | 79%     | 80%     |  |  |
| Transfer to two-year Institutions  | 797     | 716           | 718     | 716     | 819     | 19%     | 17%     | 20%              | 21%     | 20%     |  |  |
| Total Transfer                     | 4232    | 4117          | 3610    | 3464    | 4056    |         |         |                  |         |         |  |  |

### Transfers to Four-Year Institutions

| Transfer within two years                |         | Student Count |         |         |         |         | Percent of Total |         |         |         |  |
|------------------------------------------|---------|---------------|---------|---------|---------|---------|------------------|---------|---------|---------|--|
| to four-year institutions                | AY14/15 | AY15/16       | AY16/17 | AY17/18 | AY18/19 | AY14/15 | AY15/16          | AY16/17 | AY17/18 | AY18/19 |  |
| In-state public                          | 2124    | 2137          | 1807    | 1683    | 2077    | 62%     | 63%              | 62%     | 61%     | 64%     |  |
| In-state private                         | 326     | 317           | 250     | 209     | 209     | 9%      | 9%               | 9%      | 8%      | 6%      |  |
| Out-of-state public                      | 407     | 403           | 325     | 364     | 418     | 12%     | 12%              | 11%     | 13%     | 13%     |  |
| Out-of-state private                     | 578     | 544           | 510     | 492     | 533     | 17%     | 16%              | 18%     | 18%     | 16%     |  |
| Total Transfer to four-year institutions | 3435    | 3401          | 2892    | 2748    | 3237    |         |                  |         |         |         |  |