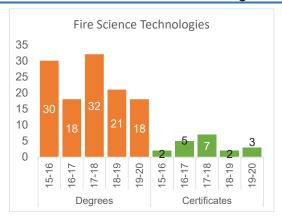

t Academy          |     | 60    |     | 42    |     | 46    |     | 53    |     | 62    |
| Legal Assistant/Paralegal        | 10  | 7     | 12  | 11    | 24  | 10    | 9   | 6     | 12  | 5     |
| Networking Technology            | 17  | 9     | 24  | 35    | 26  | 58    | 18  | 57    | 16  | 62    |
| Social Services Technician       |     |       |     | 4     |     | 1     |     | 3     |     |       |
| Wildland Fire Science            | 1   |       | 3   |       | 3   |       | 1   |       | 1   |       |
| Total                            | 251 | 323   | 221 | 724   | 243 | 644   | 193 | 719   | 188 | 551   |



### Business, Public Service and Social Sciences - Degrees and Certificates















#### Business, Public Service and Social Sciences - Degrees and Certificates





















## Communications, Humanities and Technical Studies

|                                           | 201 | 5-16  | 201 | 6-17  | 201 | 7-18  | 201 | 8-19  | 201 | 9-20  |
|-------------------------------------------|-----|-------|-----|-------|-----|-------|-----|-------|-----|-------|
|                                           | AAS | Cert. |
| Architecture & Construction Technology    | 8   | 13    | 16  | 36    | 7   | 8     | 14  | 32    | 19  | 18    |
| Auto Collision Repair                     | 3   | 28    | 7   | 93    | 1   | 42    | 5   | 83    | 6   | 88    |
| Automotive Technology                     | 23  | 92    | 17  | 183   | 29  | 243   | 26  | 225   | 18  | 279   |
| Building and Construction Technology      |     |       |     |       |     |       |