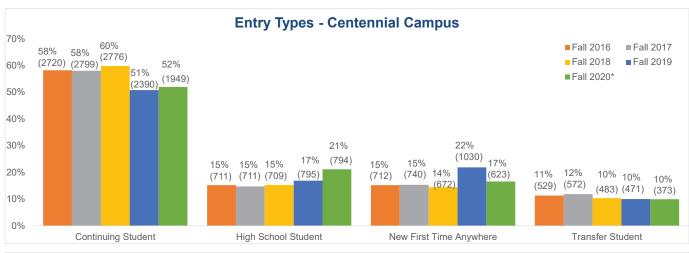

## Entry Types by Campus

|                          |                                              |           |           | Headcou                | nt        |            | Percentage of Headcount by Campus |           |           |           |            |  |  |
|--------------------------|----------------------------------------------|-----------|-----------|------------------------|-----------|------------|-----------------------------------|-----------|-----------|-----------|------------|--|--|
|                          |                                              | Fall 2016 | Fall 2017 | Fall 2018              | Fall 2019 | Fall 2020* | Fall 2016                         | Fall 2017 | Fall 2018 | Fall 2019 | Fall 2020* |  |  |
|                          | Continuing Student                           | 2720      | 2799      | 2776                   | 2390      | 1949       | 58%                               | 58%       | 60%       | 51%       | 52%        |  |  |
|                          | High School Student                          | 711       | 711       | 709                    | 795       | 794        | 15%                               | 15%       | 15%       | 17%       | 21%        |  |  |
| Centennial               | Guest/Summer Student                         | 0         | 0         | 0                      | 15        | 10         | 0%                                | 0%        | 0%        | 0%        | 0%         |  |  |
|                          | New First Time Anywhere                      | 712       | 740       | 672                    | 1030      | 623        | 15%                               | 15%       | 14%       | 22%       | 17%        |  |  |
|                          | Transfer Student                             | 529       | 572       | 483                    | 471       | 373        | 11%                               | 12%       | 10%       | 10%       | 10%        |  |  |
|                          | Continuing Student                           | 75        | 70        | 52                     | 7         | 12         | 47%                               | 44%       | 60%       | 78%       | 75%        |  |  |
|                          | High School Student                          | 15        | 33        | 4                      | 0         | 0          | 9%                                | 21%       | 5%        | 0%        | 0%         |  |  |
| Creekside&UCHealth       | Guest/Summer Student                         | 0         | 0         | 0                      | 0         | 0          | 0%                                | 0%        | 0%        | 0%        | 0%         |  |  |
|                          | New First Time Anywhere                      | 28        | 26        | 9                      | 0         | 1          | 18%                               | 16%       | 10%       | 0%        | 6%         |  |  |
|                          | Transfer Student                             | 26        | 29        | 22                     | 2         | 3          | 16%                               | 18%       | 25%       | 22%       | 19%        |  |  |
|                          | Continuing Student                           | 698       | 642       | 635                    | 503       | 242        | 65%                               | 63%       | 63%       | 57%       | 61%        |  |  |
|                          | High School Student                          | 71        | 86        | 89                     | 68        | 45         | 7%                                | 8%        | 9%        | 8%        | 11%        |  |  |
| Downtown Studio          | Guest/Summer Student                         | 0         | 0         | 0                      | 3         | 3          | 0%                                | 0%        | 0%        | 0%        | 1%         |  |  |
|                          | New First Time Anywhere                      | 167       | 163       | 155                    | 183       | 45         | 16%                               | 16%       | 15%       | 21%       | 11%        |  |  |
|                          | Transfer Student                             | 135       | 122       | 122                    | 122       | 63         | 13%                               | 12%       | 12%       | 14%       | 16%        |  |  |
|                          | Continuing Student                           | 100       | 122       | 122                    | 185       | 215        | 1070                              | 1270      | 1270      | 80%       | 82%        |  |  |
|                          | High School Student                          |           |           |                        | 3         | 9          |                                   |           |           | 1%        | 3%         |  |  |
| Healthcare Ed Simulation | Guest/Summer Student                         |           |           |                        | 1         | 2          |                                   |           |           | 0%        | 1%         |  |  |
| Todali od o o o o o o o  | New First Time Anywhere                      |           |           |                        | 23        | 15         |                                   |           |           | 10%       | 6%         |  |  |
|                          | Transfer Student                             |           |           |                        | 19        | 20         |                                   |           |           | 8%        | 8%         |  |  |
|                          | Continuing Student                           | 0         | 0         | 0                      | 0         | 0          | 0%                                | 0%        | 0%        | 0%        | 0%         |  |  |
|                          | High School Student                          | 659       | 689       | 865                    | 1219      | 1271       | 100%                              | 100%      | 100%      | 100%      | 100%       |  |  |
| High School              | Guest/Summer Student                         | 0         | 0         | 0                      | 0         | 0          | 0%                                | 0%        | 0%        | 0%        | 0%         |  |  |
|                          | New First Time Anywhere                      | 1         | 0         | 0                      | 0         | 2          | 0%                                | 0%        | 0%        | 0%        | 0%         |  |  |
|                          | Transfer Student                             | 0         | 0         | 0                      | 0         | 0          | 0%                                | 0%        | 0%        | 0%        | 0%         |  |  |
|                          | Continuing Student                           | 1946      | 1966      | 1953                   | 1536      | 1208       | 58%                               | 59%       | 56%       | 48%       | 51%        |  |  |
|                          | High School Student                          | 522       | 534       | 624                    | 594       | 515        | 15%                               | 16%       | 18%       | 19%       | 22%        |  |  |
| Rampart Range            | Guest/Summer Student                         | 0         | 0         | 0                      | 15        | 8          | 0%                                | 0%        | 0%        | 0%        | 0%         |  |  |
|                          | New First Time Anywhere                      | 594       | 528       | 562                    | 697       | 426        | 18%                               | 16%       | 16%       | 22%       | 18%        |  |  |
|                          | Transfer Student                             | 307       | 331       | 326                    | 337       | 223        | 9%                                | 10%       | 9%        | 11%       | 9%         |  |  |
|                          | Continuing Student                           | 72        | 95        | 75                     | 73        | 96         | 76%                               | 68%       | 74%       | 61%       | 69%        |  |  |
|                          | High School Student                          | 6         | 25        | 17                     | 17        | 19         | 6%                                | 18%       | 17%       | 14%       | 14%        |  |  |
| Miscellaneous            | Guest/Summer Student                         | 0         | 0         | 0                      | 0         | 1          | 0%                                | 0%        | 0%        | 0%        | 1%         |  |  |
|                          | New First Time Anywhere                      | 5         | 8         | 6                      | 15        | 10         | 5%                                | 6%        | 6%        | 13%       | 7%         |  |  |
|                          | Transfer Student                             | 12        | 11        | 3                      | 14        | 14         | 13%                               | 8%        | 3%        | 12%       | 10%        |  |  |
|                          | Continuing Student                           | 32        | 20        | 18                     | 14        | 7          | 31%                               | 27%       | 39%       | 35%       | 44%        |  |  |
|                          | High School Student                          | 0         | 1         | 1                      | 2         | 0          | 0%                                | 1%        | 2%        | 5%        | 0%         |  |  |
| Military                 | Guest/Summer Student                         | 0         | 0         | 0                      | 0         | 0          | 0%                                | 0%        | 0%        | 0%        | 0%         |  |  |
| viiitai y                | New First Time Anywhere                      | 33        | 20        | 14                     | 11        | 7          | 32%                               | 27%       | 30%       | 28%       | 44%        |  |  |
|                          | Transfer Student                             | 39        | 32        | 13                     | 13        | 2          | 38%                               | 44%       | 28%       | 33%       | 13%        |  |  |
|                          |                                              | 1068      | 1043      | 1129                   | 1109      | 1421       | 73%                               | 71%       | 74%       | 66%       | 66%        |  |  |
|                          | Continuing Student High School Student       | 54        | 32        | 33                     | 42        | 54         | 73%<br>4%                         | 2%        | 2%        | 3%        | 3%         |  |  |
| PPCC Online              |                                              | 0         |           | 0                      |           | 12         | 0%                                | 0%        | 0%        | 1%        | 1%         |  |  |
| FFCC Offiline            | Guest/Summer Student New First Time Anywhere | 134       | 0<br>159  | 130                    | 19<br>230 | 313        | 9%                                | 11%       | 8%        | 14%       | 14%        |  |  |
|                          |                                              |           | 227       |                        |           |            |                                   |           |           |           |            |  |  |
|                          | Transfer Student                             | 216       |           | 238                    | 280       | 360        | 15%                               | 16%       | 16%       | 17%       | 17%        |  |  |
|                          | Continuing Student                           | 1075      | 1077      | 1048                   | 999       | 1337       | 68%                               | 69%       | 72%       | 63%       | 58%        |  |  |
|                          | High School Student                          | 33        | 45        | 18                     | 39        | 42         | 2%                                | 3%        | 1%        | 2%        | 2%         |  |  |
| CCC Online               | Guest/Summer Student                         | 0         | 0         | 0                      | 13        | 21         | 0%                                | 0%        | 0%        | 1%        | 1%         |  |  |
|                          | New First Time Anywhere                      | 163       | 155       | 134                    | 238       | 482        | 10%                               | 10%       | 9%        | 15%       | 21%        |  |  |
|                          | Transfer Student                             | 301       | 284       | 264<br>official End of | 309       | 410        | 19%                               | 18%       | 18%       | 19%       | 18%        |  |  |