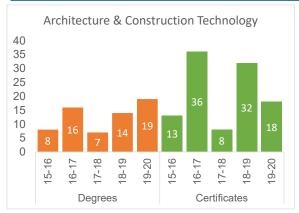

# Transfer by Entry Type

| Transfer within two years    |         | St      | udent Co | unt     | Percent of Total |         |         |         |         |         |
|------------------------------|---------|---------|----------|---------|------------------|---------|---------|---------|---------|---------|
| Transfer warm two years      | AY14/15 | AY15/16 | AY16/17  | AY17/18 | AY18/19          | AY14/15 | AY15/16 | AY16/17 | AY17/18 | AY18/19 |
| Continuing Student           |         |         |          |         |                  |         |         |         |         |         |
| Total # of students enrolled | 13629   | 12732   | 12301    | 12150   | 11904            | 20%     | 22%     | 21%     | 20%     | 22%     |
| Transfer within two years    | 2781    | 2740    | 2583     | 2482    | 2568             | 2070    | 2270    | 2170    |         |         |
| High School Student          |         |         |          |         |                  |         |         |         |         |         |
| Total # of students enrolled | 2013    | 2245    | 2431     | 2590    | 2970             | 070/    | 25%     | 9%      | 7%      | 21%     |
| Transfer within two years    | 537     | 560     | 224      | 194     | 624              | 27%     | 25%     | 970     |         | 2170    |
| New First Time Anywhere      |         |         |          |         |                  |         |         |         |         |         |
| Total # of students enrolled | 2048    | 2067    | 1796     | 1827    | 1508             | 14%     | 14%     | 11%     | 440/    | 400/    |
| Transfer within two years    | 290     | 285     | 205      | 207     | 181              | 14%     | 14%     | 11%     | 11%     | 12%     |
| Transfer                     |         |         |          |         |                  |         |         |         |         |         |
| Total # of students enrolled | 2271    | 1948    | 2142     | 2037    | 2318             | 27%     | 27%     | 28%     | 29%     | 200/    |
| Transfer within two years    | 624     | 532     | 598      | 581     | 683              | 2170    |         | 28%     |         | 29%     |
| Total Transfer               | 4232    | 4117    | 3610     | 3464    | 4056             |         |         |         |         |         |

# Transfer by Institution Type

| Transfer within two years          |         | Student Count |         |         |         |         |         | Percent of Total |         |         |  |  |
|------------------------------------|---------|---------------|---------|---------|---------|---------|---------|------------------|---------|---------|--|--|
|                                    | AY14/15 | AY15/16       | AY16/17 | AY17/18 | AY18/19 | AY14/15 | AY15/16 | AY16/17          | AY17/18 | AY18/19 |  |  |
| Transfer to four-year Institutions | 3435    | 3401          | 2892    | 2748    | 3237    | 81%     | 83%     | 80%              | 79%     | 80%     |  |  |
| Transfer to two-year Institutions  | 797     | 716           | 718     | 716     | 819     | 19%     | 17%     | 20%              | 21%     | 20%     |  |  |
| Total Transfer                     | 4232    | 4117          | 3610    | 3464    | 4056    |         |         |                  |         |         |  |  |

### Transfers to Four-Year Institutions

| Transfer within two years                |         | Student Count |         |         |         |         | Percent of Total |         |         |         |  |
|------------------------------------------|---------|---------------|---------|---------|---------|---------|------------------|---------|---------|---------|--|
| to four-year institutions                | AY14/15 | AY15/16       | AY16/17 | AY17/18 | AY18/19 | AY14/15 | AY15/16          | AY16/17 | AY17/18 | AY18/19 |  |
| In-state public                          | 2124    | 2137          | 1807    | 1683    | 2077    | 62%     | 63%              | 62%     | 61%     | 64%     |  |
| In-state private                         | 326     | 317           | 250     | 209     | 209     | 9%      | 9%               | 9%      | 8%      | 6%      |  |
| Out-of-state public                      | 407     | 403           | 325     | 364     | 418     | 12%     | 12%              | 11%     | 13%     | 13%     |  |
| Out-of-state private                     | 578     | 544           | 510     | 492     | 533     | 17%     | 16%              | 18%     | 18%     | 16%     |  |
| Total Transfer to four-year institutions | 3435    | 3401          | 2892    | 2748    | 3237    |         |                  |         |         |         |  |