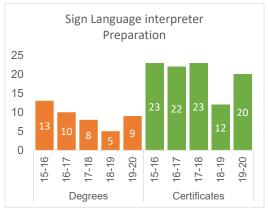

# Transfer by Entry Type

| Transfer within two years    |         | St      | udent Co | unt     | Percent of Total |         |         |         |         |         |
|------------------------------|---------|---------|----------|---------|------------------|---------|---------|---------|---------|---------|
| Transfer warm two years      | AY14/15 | AY15/16 | AY16/17  | AY17/18 | AY18/19          | AY14/15 | AY15/16 | AY16/17 | AY17/18 | AY18/19 |
| Continuing Student           |         |         |          |         |                  |         |         |         |         |         |
| Total # of students enrolled | 13629   | 12732   | 12301    | 12150   | 11904            | 20%     | 22%     | 21%     | 20%     | 22%     |
| Transfer within two years    | 2781    | 2740    | 2583     | 2482    | 2568             | 2070    | 2270    | 2170    |         |         |
| High School Student          |         |         |          |         |                  |         |         |         |         |         |
| Total # of students enrolled | 2013    | 2245    | 2431     | 2590    | 2970             | 070/    | 25%     | 9%      | 7%      | 21%     |
| Transfer within two years    | 537     | 560     | 224      | 194     | 624              | 27%     | 25%     | 970     |         | 2170    |
| New First Time Anywhere      |         |         |          |         |                  |         |         |         |         |         |
| Total # of students enrolled | 2048    | 2067    | 1796     | 1827    | 1508             | 14%     | 14%     | 11%     | 440/    | 400/    |
| Transfer within two years    | 290     | 285     | 205      | 207     | 181              | 14%     | 14%     | 11%     | 11%     | 12%     |
| Transfer                     |         |         |          |         |                  |         |         |         |         |         |
| Total # of students enrolled | 2271    | 1948    | 2142     | 2037    | 2318             | 27%     | 27%     | 28%     | 29%     | 200/    |
| Transfer within two years    | 624     | 532     | 598      | 581     | 683              | 2170    |         | 28%     |         | 29%     |
| Total Transfer               | 4232    | 4117    | 3610     | 3464    | 4056             |         |         |         |         |         |