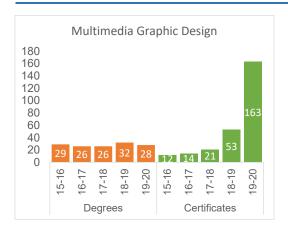

# Transfer by Entry Type

| Transfer within two years    |         | St      | udent Co | unt     | Percent of Total |         |         |         |         |         |
|------------------------------|---------|---------|----------|---------|------------------|---------|---------|---------|---------|---------|
| Transfer warm two years      | AY14/15 | AY15/16 | AY16/17  | AY17/18 | AY18/19          | AY14/15 | AY15/16 | AY16/17 | AY17/18 | AY18/19 |
| Continuing Student           |         |         |          |         |                  |         |         |         |         |         |
| Total # of students enrolled | 13629   | 12732   | 12301    | 12150   | 11904            | 20%     | 22%     | 21%     | 20%     | 22%     |
| Transfer within two years    | 2781    | 2740    | 2583     | 2482    | 2568             | 2070    | 2270    | 2170    |         |         |
| High School Student          |         |         |          |         |                  |         |         |         |         |         |
| Total # of students enrolled | 2013    | 2245    | 2431     | 2590    | 2970             | 070/    | 25%     | 9%      | 7%      | 21%     |
| Transfer within two years    | 537     | 560     | 224      | 194     | 624              | 27%     | 25%     | 970     |         | 2170    |
| New First Time Anywhere      |         |         |          |         |                  |         |         |         |         |         |
| Total # of students enrolled | 2048    | 2067    | 1796     | 1827    | 1508             | 14%     | 14%     | 11%     | 440/    | 400/    |
| Transfer within two years    | 290     | 285     | 205      | 207     | 181              | 14%     | 14%     | 11%     | 11%     | 12%     |
| Transfer                     |         |         |          |         |                  |         |         |         |         |         |
| Total # of students enrolled | 2271    | 1948    | 2142     | 2037    | 2318             | 27%     | 27%     | 28%     | 29%     | 200/    |
| Transfer within two years    | 624     | 532     | 598      | 581     | 683              | 2170    |         | 28%     |         | 29%     |
| Total Transfer               | 4232    | 4117    | 3610     | 3464    | 4056             |         |         |         |         |         |