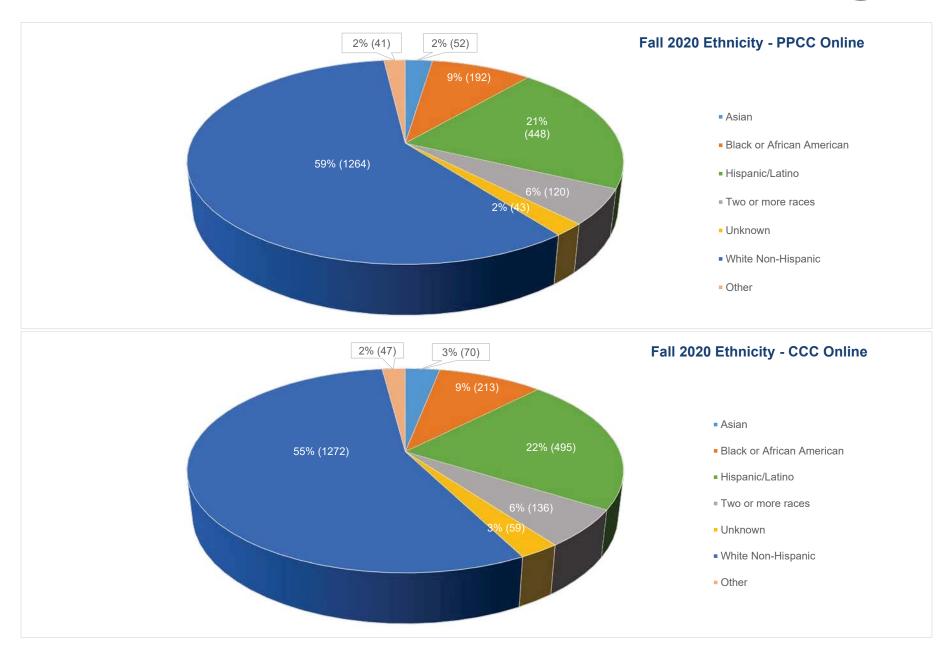

#### Ethnicity by Campus Fall 2020 Headcount American Black or African Hispanic/ Native Nonresident Two or more White Non-Hispanic Unknown Asian Indian/Alaskan Native American Latino Hawaiian alien races 24 116 265 253 2052 Centennial 874 18 33 114 UCHealth 0 0 2 2 0 0 2 0 10 Downtown Studio 0 5 37 73 5 27 14 236 Healthcare Ed Simulation 0 3 8 45 2 13 7 182 1 11 32 69 114 728 High School 265 5 48 1454 10 117 Rampart Range 87 458 10 24 126 94 90 Miscellaneous 1 4 24 3 0 7 4 Military 0 3 3 0 0 0 2 6 PPCC Online 14 52 192 43 1264 448 18 9 120 21 CCC Online 70 213 495 136 59 1272 12 14 **Grand Total** 370 2687 68 798 385 7294 Fall 2020 Percentage of Headcount Black or African American Hispanic/ Native Nonresident Two or more White Non-Hispanic Campus Asian Unknown Indian/Alaskan Native American Latino Hawaiian alien races Centennial 1% 3% 7% 23% 0% 1% 7% 3% 55% 0% 13% **UCHealth** 0% 13% 0% 0% 13% 0% 63% 0% 9% 59% Downtown Studio 1% 4% 18% 0% 1% 7% 0% 3% Healthcare Ed Simulation 1% 17% 0% 1% 5% 3% 70% 1% 5% 57% High School 3% 21% 0% 0% 9% 4% 0% 4% 5% 19% 0% 5% 4% 61% Rampart Range 1% Miscellaneous 1% 3% 5% 17% 2% 0% 5% 3% 64% Military 0% 7% 20% 20% 0% 0% 0% 13% 40% PPCC Online 1% 2% 9% 59% 21% 1% 0% 6% 2% CCC Online 1% 3% 9% 22% 1% 6% 3% 55% 1% **Grand Total** 1% 7% 58% 3% 21% 1% Asian ■ Black or African American Unknown ■ White Non-Hispanic Other ■ Hispanic/Latino ■ Two or more races 0% 10% 20% 30% 40% 50% 60% 70% 80% 90% 100% Centennial 116 **UCHealth** Downtown Studio Healthcare Ed...31