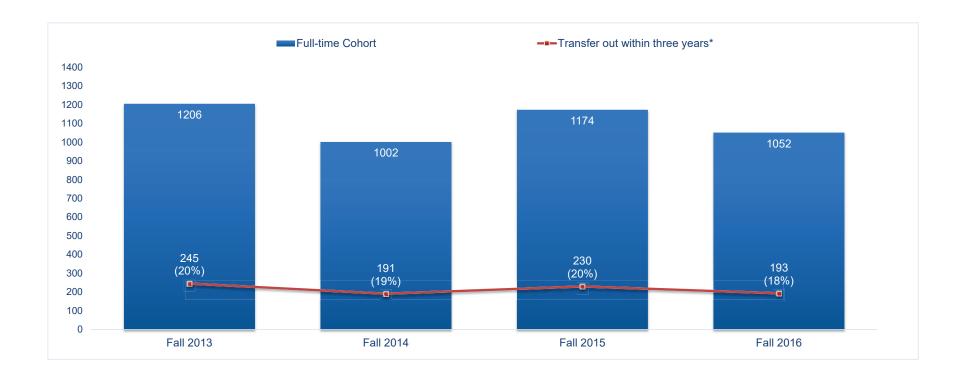

-------------------|---------------|-----------|-----------|-----------|--|--|--|--|--|--|
|                                  | Fall 2013     | Fall 2014 | Fall 2015 | Fall 2016 |  |  |  |  |  |  |
| Full-time Cohort                 | 1206          | 1002      | 1174      | 1052      |  |  |  |  |  |  |
| Transfer out within three years* | 245           | 191       | 230       | 193       |  |  |  |  |  |  |
| Transfer out rate                | 20%           | 19%       | 20%       | 18%       |  |  |  |  |  |  |

<sup>\*</sup> Transfer Out: Cohort (first-time, full-time, degree/certificate seeking) students that transfer within three years and without graduating from PPCC Note: Transfer institution includes two-year or four-year, public or private, in-state or out-of-state institutions.





### **Transfer After Graduation**

|                                      | Student Count |           |           |           |  |  |  |  |  |  |
|--------------------------------------|---------------|-----------|-----------|-----------|--|--|--|--|--|--|
|                                      | Fall 2013     | Fall 2014 | Fall 2015 | Fall 2016 |  |  |  |  |  |  |
| Full-time Cohort                     | 1206          | 1002      | 1174      | 1052      |  |  |  |  |  |  |
| Graduate within three academic years | 203           | 172       | 285       | 248       |  |  |  |  |  |  |
| Transfer upon graduation*            | 77            | 67        | 126       | 105       |  |  |  |  |  |  |
| Transfer upon graduation rate        | 38%           | 39%       | 44%       | 42%       |  |