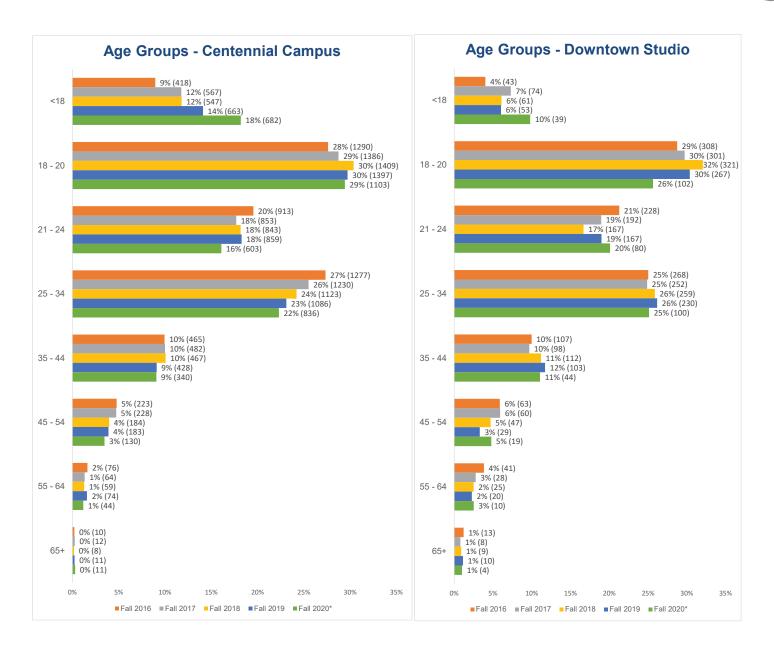

#### Age Groups by Campus

|                          |         |           | Headcour  | nt by Cam | pus       |            | Per       | centage of | f Headcou | nt by Can | npus       |
|--------------------------|---------|-----------|-----------|-----------|-----------|------------|-----------|------------|-----------|-----------|------------|
|                          |         | Fall 2016 | Fall 2017 | Fall 2018 | Fall 2019 | Fall 2020* | Fall 2016 | Fall 2017  | Fall 2018 | Fall 2019 | Fall 2020* |
|                          | <18     | 418       | 567       | 547       | 663       | 682        | 9%        | 12%        | 12%       | 14%       | 18%        |
|                          | 18 - 20 | 1290      | 1386      | 1409      | 1397      | 1103       | 28%       | 29%        | 30%       | 30%       | 29%        |
|                          | 21 - 24 | 913       | 853       | 843       | 859       | 603        | 20%       | 18%        | 18%       | 18%       | 16%        |
| Centennial               | 25 - 34 | 1277      | 1230      | 1123      | 1086      | 836        | 27%       | 26%        | 24%       | 23%       | 22%        |
| Centenniai               | 35 - 44 | 465       | 482       | 467       | 428       | 340        | 10%       | 10%        | 10%       | 9%        | 9%         |
|                          | 45 - 54 | 223       | 228       | 184       | 183       | 130        | 5%        | 5%         | 4%        | 4%        | 3%         |
|                          | 55 - 64 | 76        | 64        | 59        | 74        | 44         | 2%        | 1%         | 1%        | 2%        | 1%         |
|                          | 65+     | 10        | 12        | 8         | 11        | 11         | 0%        | 0%         | 0%        | 0%        | 0%         |
|                          | <18     | 6         | 23        | 1         | 0         | 0          | 4%        | 15%        | 1%        | 0%        | 0%         |
|                          | 18 - 20 | 43        | 53        | 27        | 1         | 2          | 30%       | 34%        | 31%       | 11%       | 13%        |
|                          | 21 - 24 | 41        | 24        | 17        | 1         | 6          | 28%       | 15%        | 20%       | 11%       | 38%        |
|                          | 25 - 34 | 33        | 41        | 31        | 6         | 7          | 23%       | 26%        | 36%       | 67%       | 44%        |
| Creekside&UCHealth       | 35 - 44 | 12        | 10        | 8         | 1         | 1          | 8%        | 6%         | 9%        | 11%       | 6%         |
|                          | 45 - 54 | 7         | 5         | 2         | 0         | 0          | 5%        | 3%         | 2%        | 0%        | 0%         |
|                          | 55 - 64 | 1         | 2         | 1         | 0         | 0          | 1%        | 1%         | 1%        | 0%        | 0%         |
|                          |         | 1         | 0         | 0         | 0         | 0          | 1%        | 0%         | 0%        | 0%        | 0%         |
|                          | 65+     |           |           |           |           |            |           |            |           |           |            |
|                          | <18     | 43        | 74        | 61        | 53        | 39         | 4%        | 7%         | 6%        | 6%        | 10%        |
|                          | 18 - 20 | 308       | 301       | 321       | 267       | 102        | 29%       | 30%        | 32%       | 30%       | 26%        |
|                          | 21 - 24 | 228       | 192       | 167       | 167       | 80         | 21%       | 19%        | 17%       | 19%       | 20%        |
| Downtown Studio          | 25 - 34 | 268       | 252       | 259       | 230       | 100        | 25%       | 25%        | 26%       | 26%       | 25%        |
|                          | 35 - 44 | 107       | 98        | 112       | 103       | 44         | 10%       | 10%        | 11%       | 12%       | 11%        |
|                          | 45 - 54 | 63        | 60        | 47        | 29        | 19         | 6%        | 6%         | 5%        | 3%        | 5%         |
|                          | 55 - 64 | 41        | 28        | 25        | 20        | 10         | 4%        | 3%         | 2%        | 2%        | 3%         |
|                          | 65+     | 13        | 8         | 9         | 10        | 4          | 1%        | 1%         | 1%        | 1%        | 1%         |
|                          | <18     |           |           |           | 1         | 3          |           |            |           | 0%        | 1%         |
|                          | 18 - 20 |           |           |           | 34        | 40         |           |            |           | 15%       | 15%        |
|                          | 21 - 24 |           |           |           | 53        | 68         |           |            |           | 23%       | 26%        |
| Healthcare Ed Simulation | 25 - 34 |           |           |           | 94        | 92         |           |            |           | 41%       | 35%        |
|                          | 35 - 44 |           |           |           | 34        | 41         |           |            |           | 15%       | 16%        |
|                          | 45 - 54 |           |           |           | 15        | 15         |           |            |           | 6%        | 6%         |
|                          | 55 - 64 |           |           |           | 0         | 2          |           |            |           | 0%        | 1%         |
|                          | 65+     |           |           |           | 0         | 0          |           |            |           | 0%        | 0%         |
|                          | <18     | 539       | 626       | 806       | 1168      | 1192       | 82%       | 91%        | 93%       | 96%       | 94%        |
|                          | 18 - 20 | 121       | 63        | 59        | 51        | 81         | 18%       | 9%         | 7%        | 4%        | 6%         |
|                          | 21 - 24 |           |           |           |           |            |           |            |           |           |            |
| High School              | 25 - 34 |           |           |           |           |            |           |            |           |           |            |
| . ng.: conco.            | 35 - 44 |           |           |           |           |            |           |            |           |           |            |
|                          | 45 - 54 |           |           |           |           |            |           |            |           |           |            |
|                          | 55 - 64 |           |           |           |           |            |           |            |           |           |            |
|                          | 65+     |           |           |           |           |            |           |            |           |           |            |
|                          | <18     | 310       | 441       | 489       | 460       | 420        | 9%        | 13%        | 14%       | 14%       | 18%        |
|                          | 18 - 20 | 1273      | 1225      | 1315      | 1274      | 900        | 38%       | 36%        | 38%       | 40%       | 38%        |
|                          | 21 - 24 | 703       | 674       | 656       | 590       | 421        | 21%       | 20%        | 19%       | 19%       | 18%        |
| Rampart Range            | 25 - 34 | 695       | 640       | 631       | 564       | 427        | 21%       | 19%        | 18%       | 18%       | 18%        |
| ixampart ixange          | 35 - 44 | 256       | 258       | 235       | 186       | 133        | 8%        | 8%         | 7%        | 6%        | 6%         |
|                          | 45 - 54 | 110       | 95        | 114       | 77        | 57         | 3%        | 3%         | 3%        | 2%        | 2%         |
|                          | 55 - 64 | 21        | 23        | 24        | 26        | 21         | 1%        | 1%         | 1%        | 1%        | 1%         |
|                          | 65+     | 1         | 3         | 1         | 2         | 1          | 0%        | 0%         | 0%        | 0%        | 0%         |

<sup>\*</sup>All data is based on official End of Term numbers, when available. Fall 2020 data is provided as of census, September 17, 2020.