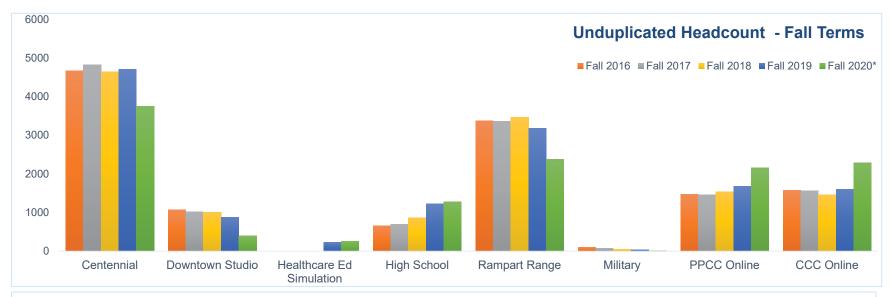

#### Fall Headcounts and FTE

|                          |           | Undup     | olicated Head   | lcount      |            | Annualized FTE |                      |                                 |           |                |  |
|--------------------------|-----------|-----------|-----------------|-------------|------------|----------------|----------------------|---------------------------------|-----------|----------------|--|
|                          |           | Headcount | s are unduplica | ted by year |            | FTE (Full Tim  | e Equivalency):<br>c | Annualized FTE redit hours by 3 |           | dividing total |  |
|                          | Fall 2016 | Fall 2017 | Fall 2018       | Fall 2019   | Fall 2020* | Fall 2016      | Fall 2017            | Fall 2018                       | Fall 2019 | Fall 2020*     |  |
| Centennial               | 4672      | 4822      | 4640            | 4701        | 3749       | 1536.9         | 1581.8               | 1554.3                          | 1587.9    | 1253.8         |  |
| Creekside&UCHealth       | 144       | 158       | 87              | 9           | 40.1       | 52.5           | 31.0                 | 5.7                             | 8.4       |                |  |
| Downtown Studio          | 1071      | 1013      | 1001            | 879         | 398        | 341.9          | 318.0                | 323.4                           | 279.4     | 142.1          |  |
| Healthcare Ed Simulation |           |           |                 | 231         | 261        |                |                      |                                 | 91.0      | 103.5          |  |
| High School              | 660       | 689       | 865             | 1219        | 1273       | 111.8          | 122.2                | 160.9                           | 214.9     | 231.8          |  |
| Rampart Range            | 3369      | 3359      | 3465            | 3179        | 2380       | 1002.2         | 1015.3               | 1030.5                          | 954.3     | 720.6          |  |
| Miscellaneous            | 95        | 139       | 101             | 119         | 140        | 38.8           | 48.7                 | 42.5                            | 51.6      | 59.4           |  |
| Military                 | 104       | 73        | 46              | 40          | 15         | 25.5           | 18.9                 | 11.3                            | 8.3       | 7.0            |  |
| PPCC Online              | 1472      | 1461      | 1530            | 1680        | 2160       | 432.7          | 450.9                | 467.4                           | 506.9     | 653.5          |  |
| CCC Online               | 1572      | 1561      | 1464            | 1598        | 2292       | 468.5          | 462.7                | 455.2                           | 479.4     | 713.6          |  |
| Grand Total              | 13159     | 13275     | 13199           | 13655       | 12684      | 3998.4         | 4071.0               | 4076.4                          | 4179.3    | 3893.8         |  |

<sup>\*</sup>All data is based on official End of Term numbers, when available. Fall 2020 data is provided as of census, September 17, 2020.