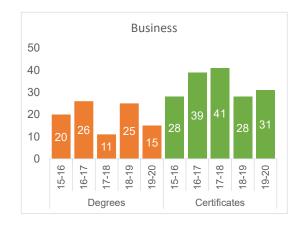

# Transfer by Entry Type

| Transfer within two years    |         | St      | udent Co | unt     | Percent of Total |         |         |         |         |         |
|------------------------------|---------|---------|----------|---------|------------------|---------|---------|---------|---------|---------|
| Transfer warm two years      | AY14/15 | AY15/16 | AY16/17  | AY17/18 | AY18/19          | AY14/15 | AY15/16 | AY16/17 | AY17/18 | AY18/19 |
| Continuing Student           |         |         |          |         |                  |         |         |         |         |         |
| Total # of students enrolled | 13629   | 12732   | 12301    | 12150   | 11904            | 20%     | 22%     | 21%     | 20%     | 22%     |
| Transfer within two years    | 2781    | 2740    | 2583     | 2482    | 2568             | 2070    | 2270    | 2170    |         |         |
| High School Student          |         |         |          |         |                  |         |         |         |         |         |
| Total # of students enrolled | 2013    | 2245    | 2431     | 2590    | 2970             | 070/    | 25%     | 9%      | 7%      | 21%     |
| Transfer within two years    | 537     | 560     | 224      | 194     | 624              | 27%     | 25%     | 970     |         | 2170    |
| New First Time Anywhere      |         |         |          |         |                  |         |         |         |         |         |
| Total # of students enrolled | 2048    | 2067    | 1796     | 1827    | 1508             | 14%     | 14%     | 11%     | 440/    | 400/    |
| Transfer within two years    | 290     | 285     | 205      | 207     | 181              | 14%     | 14%     | 11%     | 11%     | 12%     |
| Transfer                     |         |         |          |         |                  |         |         |         |         |         |
| Total # of students enrolled | 2271    | 1948    | 2142     | 2037    | 2318             | 27%     | 27%     | 28%     | 29%     | 200/    |
| Transfer within two years    | 624     | 532     | 598      | 581     | 683              | 2170    |         | 28%     |         | 29%     |
| Total Transfer               | 4232    | 4117    | 3610     | 3464    | 4056             |         |         |         |         |         |

# Transfer by Institution Type

| Transfer within two years          |         | Student Count |         |         |         |         |         | Percent of Total |         |         |  |  |
|------------------------------------|---------|---------------|---------|---------|---------|---------|---------|------------------|---------|---------|--|--|
|                                    | AY14/15 | AY15/16       | AY16/17 | AY17/18 | AY18/19 | AY14/15 | AY15/16 | AY16/17          | AY17/18 | AY18/19 |  |  |
| Transfer to four-year Institutions | 3435    | 3401          | 2892    | 2748    | 3237    | 81%     | 83%     | 80%              | 79%     | 80%     |  |  |
| Transfer to two-year Institutions  | 797     | 716           | 718     | 716     | 819     | 19%     | 17%     | 20%              | 21%     | 20%     |  |  |
| Total Transfer                     | 4232    | 4117          | 3610    | 3464    | 4056    |         |         |                  |         |         |  |  |