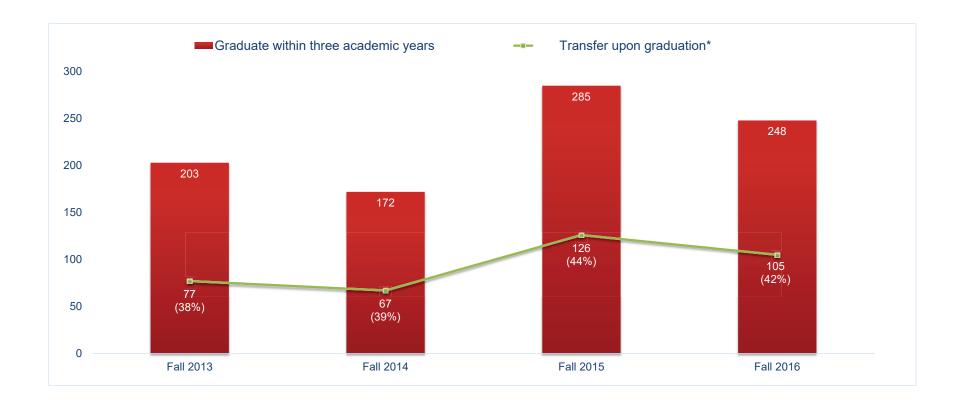

\*Entering Cohort: New (first-time in college) full-time students

### **Transfer Rates**

|                                          | Student Count (unduplicated) |         |         |         |         |         | Percent of Total |         |         |         |  |
|------------------------------------------|------------------------------|---------|---------|---------|---------|---------|------------------|---------|---------|---------|--|
|                                          | AY14/15                      | AY15/16 | AY16/17 | AY17/18 | AY18/19 | AY14/15 | AY15/16          | AY16/17 | AY17/18 | AY18/19 |  |
| Total # of students enrolled             | 19961                        | 18997   | 18670   | 18604   | 18700   |         |                  |         |         |         |  |
| Transfer within current academic year    | 1793                         | 1834    | 1577    | 1434    | 1740    | 9%      | 10%              | 8%      | 8%      | 9%      |  |
| Transfer within subsequent academic year | 2439                         | 2283    | 2033    | 2030    | 2316    | 12%     | 12%              | 11%     | 11%     | 12%     |  |
| Total Transfer within two years          | 4232                         | 4117    | 3610    | 3464    | 4056    | 21%     | 22%              | 19%     | 19%     | 22%     |  |