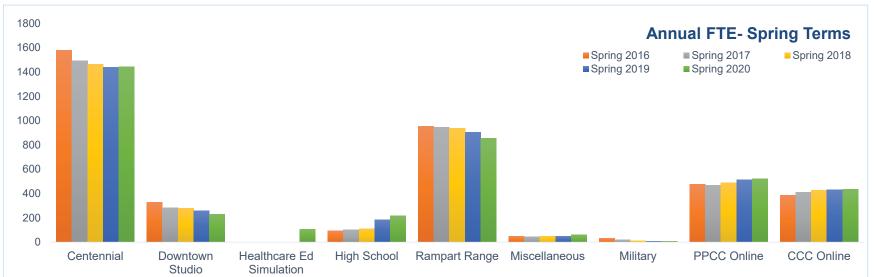

# Spring Headcounts and FTE

|                          |             | Undup                                                | olicated Head    | lcount      |             | Annualized FTE |             |                                     |                       |                |  |
|--------------------------|-------------|------------------------------------------------------|------------------|-------------|-------------|----------------|-------------|-------------------------------------|-----------------------|----------------|--|
|                          |             | Headcount                                            | ts are unduplica | ted by year |             | FTE (Full Time |             | Annualized FTE<br>credit hours by 3 | is calculated by<br>0 | dividing total |  |
|                          | Spring 2016 | Spring 2017                                          | Spring 2018      | Spring 2019 | Spring 2020 | Spring 2016    | Spring 2017 | Spring 2018                         | Spring 2019           | Spring 2020    |  |
| Centennial               | 4738        | 4738 4465 4320 4313 4344 1576.7 1490.8 1463.5 1438.8 |                  |             |             |                |             |                                     |                       |                |  |
| Creekside&UCHealth       | 39          | 110                                                  | 158              | 98          | 15          | 9.4            | 41.5        | 56.1                                | 40.7                  | 13.1           |  |
| Downtown Studio          | 1069        | 924                                                  | 924              | 844         | 736         | 326.4          | 282.3       | 278.6                               | 256.6                 | 229.7          |  |
| Healthcare Ed Simulation |             |                                                      |                  |             | 291         |                |             |                                     |                       | 107.5          |  |
| High School              | 537         | 570                                                  | 602              | 1009        | 1200        | 95.9           | 104.0       | 110.3                               | 183.9                 | 216.5          |  |
| Rampart Range            | 3217        | 3263                                                 | 3176             | 3074        | 2930        | 951.7          | 945.5       | 935.0                               | 902.3                 | 853.3          |  |
| Miscellaneous            | 104         | 116                                                  | 127              | 118         | 156         | 49.7           | 45.9        | 50.1                                | 47.3                  | 60.8           |  |
| Military                 | 139         | 85                                                   | 56               | 30          | 38          | 30.9           | 20.9        | 12.6                                | 6.6                   | 8.9            |  |
| PPCC Online              | 1681        | 1610                                                 | 1641             | 1692        | 1767        | 478.4          | 467.6       | 488.8                               | 513.4                 | 523.6          |  |
| CCC Online               | 1298        | 1424                                                 | 1422             | 1442        | 1406        | 386.0          | 410.9       | 426.4                               | 433.0                 | 434.8          |  |
| Grand Total              | 12822       | 12567                                                | 12426            | 12620       | 12883       | 3905.0         | 3809.4      | 3821.3                              | 3822.3                | 3890.3         |  |