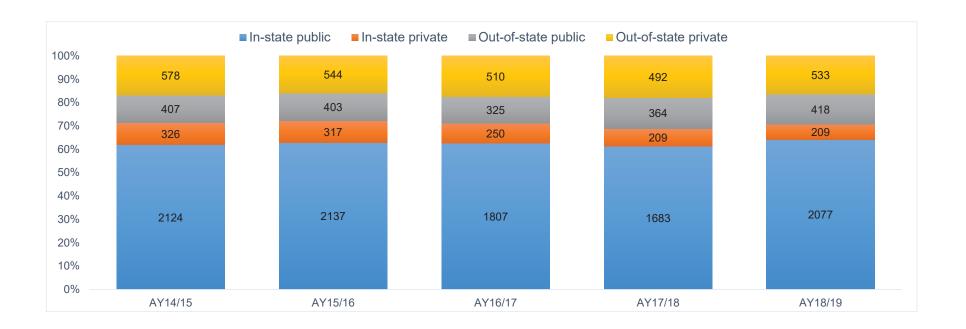

c                          | 2124    | 2137          | 1807    | 1683    | 2077    | 62%     | 63%              | 62%     | 61%     | 64%     |  |
| In-state private                         | 326     | 317           | 250     | 209     | 209     | 9%      | 9%               | 9%      | 8%      | 6%      |  |
| Out-of-state public                      | 407     | 403           | 325     | 364     | 418     | 12%     | 12%              | 11%     | 13%     | 13%     |  |
| Out-of-state private                     | 578     | 544           | 510     | 492     | 533     | 17%     | 16%              | 18%     | 18%     | 16%     |  |
| Total Transfer to four-year institutions | 3435    | 3401          | 2892    | 2748    | 3237    |         |                  |         |         |         |  |





## Top Ten Receiving Four-Year Institutions

| AY 2018-19 students that transferred within two years |                                                     |  |  |  |  |  |  |  |  |  |
|-------------------------------------------------------|-----------------------------------------------------|--|--|--|--|--|--|--|--|--|
| Institution                                           | Number of Transfers between July 2018 and June 2020 |  |  |  |  |  |  |  |  |  |
| University of Colorado - Colorado Springs             | 1312                                                |  |  |  |  |  |  |  |  |  |
| Colorado State University - Pueblo                    | 163                                                 |  |  |  |  |  |  |  |  |  |
| Colorado State University