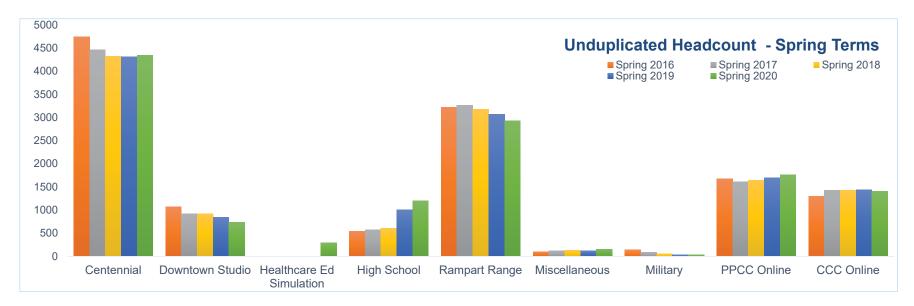

# Spring Headcounts and FTE

|                          |             | Undup                                                | olicated Head    | lcount      |             | Annualized FTE |             |                                     |                       |                |  |
|--------------------------|-------------|------------------------------------------------------|------------------|-------------|-------------|----------------|-------------|-------------------------------------|-----------------------|----------------|--|
|                          |             | Headcount                                            | ts are unduplica | ted by year |             | FTE (Full Time |             | Annualized FTE<br>credit hours by 3 | is calculated by<br>0 | dividing total |  |
|                          | Spring 2016 | Spring 2017                                          | Spring 2018      | Spring 2019 | Spring 2020 | Spring 2016    | Spring 2017 | Spring 2018                         | Spring 2019           | Spring 2020    |  |
| Centennial               | 4738        | 4738 4465 4320 4313 4344 1576.7 1490.8 1463.5 1438.8 |                  |             |             |                |             |                                     |                       |                |  |
| Creekside&UCHealth       | 39          | 110                                                  | 158              | 98          | 15          | 9.4            | 41.5        | 56.1                                | 40.7                  | 13.1           |  |
| Downtown Studio          | 1069        | 924                                                  | 924              | 844         | 736         | 326.4          | 282.3       | 278.6                               | 256.6                 | 229.7          |  |
| Healthcare Ed Simulation |             |                                                      |                  |             | 291         |                |             |                                     |                       | 107.5          |  |
| High School              | 537         | 570                                                  | 602              | 1009        | 1200        | 95.9           | 104.0       | 110.3                               | 183.9                 | 216.5          |  |
| Rampart Range            | 3217        | 3263                                                 | 3176             | 3074        | 2930        | 951.7          | 945.5       | 935.0                               | 902.3                 | 853.3          |  |
| Miscellaneous            | 104         | 116                                                  | 127              | 118         | 156         | 49.7           | 45.9        | 50.1                                | 47.3                  | 60.8           |  |
| Military                 | 139         | 85                                                   | 56               | 30          | 38          | 30.9           | 20.9        | 12.6                                | 6.6                   | 8.9            |  |
| PPCC Online              | 1681        | 1610                                                 | 1641             | 1692        | 1767        | 478.4          | 467.6       | 488.8                               | 513.4                 | 523.6          |  |
| CCC Online               | 1298        | 1424                                                 | 1422             | 1442        | 1406        | 386.0          | 410.9       | 426.4                               | 433.0                 | 434.8          |  |
| Grand Total              | 12822       | 12567                                                | 12426            | 12620       | 12883       | 3905.0         | 3809.4      | 3821.3                              | 3822.3                | 3890.3         |  |