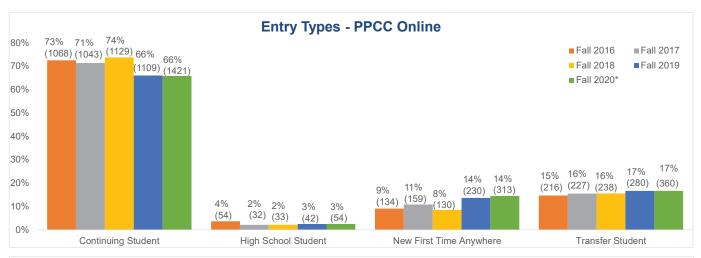

## Entry Types by Campus

|                          |                                              |           |           | Headcou                | nt        |            | Percentage of Headcount by Campus |           |           |           |            |  |  |
|--------------------------|----------------------------------------------|-----------|-----------|------------------------|-----------|------------|-----------------------------------|-----------|-----------|-----------|------------|--|--|
|                          |                                              | Fall 2016 | Fall 2017 | Fall 2018              | Fall 2019 | Fall 2020* | Fall 2016                         | Fall 2017 | Fall 2018 | Fall 2019 | Fall 2020* |  |  |
|                          | Continuing Student                           | 2720      | 2799      | 2776                   | 2390      | 1949       | 58%                               | 58%       | 60%       | 51%       | 52%        |  |  |
|                          | High School Student                          | 711       | 711       | 709                    | 795       | 794        | 15%                               | 15%       | 15%       | 17%       | 21%        |  |  |
| Centennial               | Guest/Summer Student                         | 0         | 0         | 0                      | 15        | 10         | 0%                                | 0%        | 0%        | 0%        | 0%         |  |  |
|                          | New First Time Anywhere                      | 712       | 740       | 672                    | 1030      | 623        | 15%                               | 15%       | 14%       | 22%       | 17%        |  |  |
|                          | Transfer Student                             | 529       | 572       | 483                    | 471       | 373        | 11%                               | 12%       | 10%       | 10%       | 10%        |  |  |
|                          | Continuing Student                           | 75        | 70        | 52                     | 7         | 12         | 47%                               | 44%       | 60%       | 78%       | 75%        |  |  |
|                          | High School Student                          | 15        | 33        | 4                      | 0         | 0          | 9%                                | 21%       | 5%        | 0%        | 0%         |  |  |
| Creekside&UCHealth       | Guest/Summer Student                         | 0         | 0         | 0                      | 0         | 0          | 0%                                | 0%        | 0%        | 0%        | 0%         |  |  |
|                          | New First Time Anywhere                      | 28        | 26        | 9                      | 0         | 1          | 18%                               | 16%       | 10%       | 0%        | 6%         |  |  |
|                          | Transfer Student                             | 26        | 29        | 22                     | 2         | 3          | 16%                               | 18%       | 25%       | 22%       | 19%        |  |  |
|                          | Continuing Student                           | 698       | 642       | 635                    | 503       | 242        | 65%                               | 63%       | 63%       | 57%       | 61%        |  |  |
|                          | High School Student                          | 71        | 86        | 89                     | 68        | 45         | 7%                                | 8%        | 9%        | 8%        | 11%        |  |  |
| Downtown Studio          | Guest/Summer Student                         | 0         | 0         | 0                      | 3         | 3          | 0%                                | 0%        | 0%        | 0%        | 1%         |  |  |
|                          | New First Time Anywhere                      | 167       | 163       | 155                    | 183       | 45         | 16%                               | 16%       | 15%       | 21%       | 11%        |  |  |
|                          | Transfer Student                             | 135       | 122       | 122                    | 122       | 63         | 13%                               | 12%       | 12%       | 14%       | 16%        |  |  |
|                          | Continuing Student                           | 100       | 122       | 122                    | 185       | 215        | 1070                              | 1270      | 1270      | 80%       | 82%        |  |  |
|                          | High School Student                          |           |           |                        | 3         | 9          |                                   |           |           | 1%        | 3%         |  |  |
| Healthcare Ed Simulation | Guest/Summer Student                         |           |           |                        | 1         | 2          |                                   |           |           | 0%        | 1%         |  |  |
| Todali od o o o o o o o  | New First Time Anywhere                      |           |           |                        | 23        | 15         |                                   |           |           | 10%       | 6%         |  |  |
|                          | Transfer Student                             |           |           |                        | 19        | 20         |                                   |           |           | 8%        | 8%         |  |  |
|                          | Continuing Student                           | 0         | 0         | 0                      | 0         | 0          | 0%                                | 0%        | 0%        | 0%        | 0%         |  |  |
|                          | High School Student                          | 659       | 689       | 865                    | 1219      | 1271       | 100%                              | 100%      | 100%      | 100%      | 100%       |  |  |
| High School              | Guest/Summer Student                         | 0         | 0         | 0                      | 0         | 0          | 0%                                | 0%        | 0%        | 0%        | 0%         |  |  |
|                          | New First Time Anywhere                      | 1         | 0         | 0                      | 0         | 2          | 0%                                | 0%        | 0%        | 0%        | 0%         |  |  |
|                          | Transfer Student                             | 0         | 0         | 0                      | 0         | 0          | 0%                                | 0%        | 0%        | 0%        | 0%         |  |  |
|                          | Continuing Student                           | 1946      | 1966      | 1953                   | 1536      | 1208       | 58%                               | 59%       | 56%       | 48%       | 51%        |  |  |
|                          | High School Student                          | 522       | 534       | 624                    | 594       | 515        | 15%                               | 16%       | 18%       | 19%       | 22%        |  |  |
| Rampart Range            | Guest/Summer Student                         | 0         | 0         | 0                      | 15        | 8          | 0%                                | 0%        | 0%        | 0%        | 0%         |  |  |
|                          | New First Time Anywhere                      | 594       | 528       | 562                    | 697       | 426        | 18%                               | 16%       | 16%       | 22%       | 18%        |  |  |
|                          | Transfer Student                             | 307       | 331       | 326                    | 337       | 223        | 9%                                | 10%       | 9%        | 11%       | 9%         |  |  |
|                          | Continuing Student                           | 72        | 95        | 75                     | 73        | 96         | 76%                               | 68%       | 74%       | 61%       | 69%        |  |  |
|                          | High School Student                          | 6         | 25        | 17                     | 17        | 19         | 6%                                | 18%       | 17%       | 14%       | 14%        |  |  |
| Miscellaneous            | Guest/Summer Student                         | 0         | 0         | 0                      | 0         | 1          | 0%                                | 0%        | 0%        | 0%        | 1%         |  |  |
|                          | New First Time Anywhere                      | 5         | 8         | 6                      | 15        | 10         | 5%                                | 6%        | 6%        | 13%       | 7%         |  |  |
|                          | Transfer Student                             | 12        | 11        | 3                      | 14        | 14         | 13%                               | 8%        | 3%        | 12%       | 10%        |  |  |
|                          | Continuing Student                           | 32        | 20        | 18                     | 14        | 7          | 31%                               | 27%       | 39%       | 35%       | 44%        |  |  |
|                          | High School Student                          | 0         | 1         | 1                      | 2         | 0          | 0%                                | 1%        | 2%        | 5%        | 0%         |  |  |
| Military                 | Guest/Summer Student                         | 0         | 0         | 0                      | 0         | 0          | 0%                                | 0%        | 0%        | 0%        | 0%         |  |  |
| viiitai y                | New First Time Anywhere                      | 33        | 20        | 14                     | 11        | 7          | 32%                               | 27%       | 30%       | 28%       | 44%        |  |  |
|                          | Transfer Student                             | 39        | 32        | 13                     | 13        | 2          | 38%                               | 44%       | 28%       | 33%       | 13%        |  |  |
|                          |                                              | 1068      | 1043      | 1129                   | 1109      | 1421       | 73%                               | 71%       | 74%       | 66%       | 66%        |  |  |
|                          | Continuing Student High School Student       | 54        | 32        | 33                     | 42        | 54         | 73%<br>4%                         | 2%        | 2%        | 3%        | 3%         |  |  |
| PPCC Online              |                                              | 0         |           | 0                      |           | 12         | 0%                                | 0%        | 0%        | 1%        | 1%         |  |  |
| FFCC Offiline            | Guest/Summer Student New First Time Anywhere | 134       | 0<br>159  | 130                    | 19<br>230 | 313        | 9%                                | 11%       | 8%        | 14%       | 14%        |  |  |
|                          |                                              |           | 227       |                        |           |            |                                   |           |           |           |            |  |  |
|                          | Transfer Student                             | 216       |           | 238                    | 280       | 360        | 15%                               | 16%       | 16%       | 17%       | 17%        |  |  |
|                          | Continuing Student                           | 1075      | 1077      | 1048                   | 999       | 1337       | 68%                               | 69%       | 72%       | 63%       | 58%        |  |  |
|                          | High School Student                          | 33        | 45        | 18                     | 39        | 42         | 2%                                | 3%        | 1%        | 2%        | 2%         |  |  |
| CCC Online               | Guest/Summer Student                         | 0         | 0         | 0                      | 13        | 21         | 0%                                | 0%        | 0%        | 1%        | 1%         |  |  |
|                          | New First Time Anywhere                      | 163       | 155       | 134                    | 238       | 482        | 10%                               | 10%       | 9%        | 15%       | 21%        |  |  |
|                          | Transfer Student                             | 301       | 284       | 264<br>official End of | 309       | 410        | 19%                               | 18%       | 18%       | 19%       | 18%        |  |  |