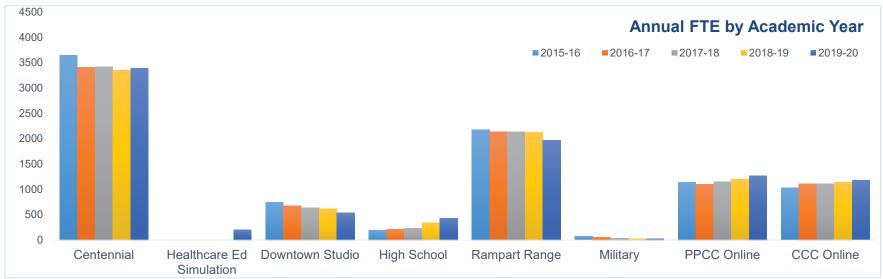

#### Academic Year Headcounts and FTE

|                          |         | Undu     | olicated Head    | lcount      |         | Annualized FTE |         |                                    |                       |                |  |
|--------------------------|---------|----------|------------------|-------------|---------|----------------|---------|------------------------------------|-----------------------|----------------|--|
|                          |         | Headcoun | ts are unduplica | ted by year |         | FTE (Full Tim  |         | Annualized FTE<br>redit hours by 3 | is calculated by<br>0 | dividing total |  |
|                          | 2015-16 | 2016-17  | 2017-18          | 2018-19     | 2019-20 | 2015-16        | 2016-17 | 2017-18                            | 2018-19               | 2019-20        |  |
| Centennial               | 6710    | 6338     | 6269             | 6018        | 6205    | 3644.5         | 3413.0  | 3419.3                             | 3350.4                | 3389.5         |  |
| Creekside&UCHealth       | 33      | 183      | 260              | 189         | 46      | 9.4            | 84.1    | 127.1                              | 92.6                  | 35.3           |  |
| Healthcare Ed Simulation |         |          |                  |             | 380     |                |         |                                    |                       | 198.5          |  |
| Downtown Studio          | 1534    | 1371     | 1317             | 1251        | 1071    | 747.4          | 674.3   | 633.2                              | 613.7                 | 542.3          |  |
| High School              | 639     | 694      | 781              | 1171        | 1416    | 194.4          | 215.8   | 232.5                              | 344.8                 | 431.4          |  |
| Rampart Range            | 4573    | 4460     | 4407             | 4397        | 4076    | 2180.0         | 2138.3  | 2133.4                             | 2128.1                | 1963.9         |  |
| Miscellaneous            | 204     | 193      | 219              | 201         | 236     | 120.6          | 108.1   | 121.7                              | 116.3                 | 136.6          |  |
| Military                 | 236     | 183      | 109              | 65          | 66      | 72.6           | 57.4    | 35.4                               | 23.1                  | 20.6           |  |
| PPCC Online              | 2630    | 2538     | 2601             | 2744        | 2854    | 1143.6         | 1097.6  | 1149.5                             | 1203.5                | 1269.0         |  |
| CCC Online               | 2438    | 2710     | 2641             | 2664        | 2752    | 1028.0         | 1106.7  | 1107.1                             | 1136.0                | 1176.0         |  |
| Grand Total              | 18997   | 18670    | 18604            | 18700       | 19102   | 9140.4         | 8895.3  | 8959.2                             | 9008.5                | 9163.1         |  |