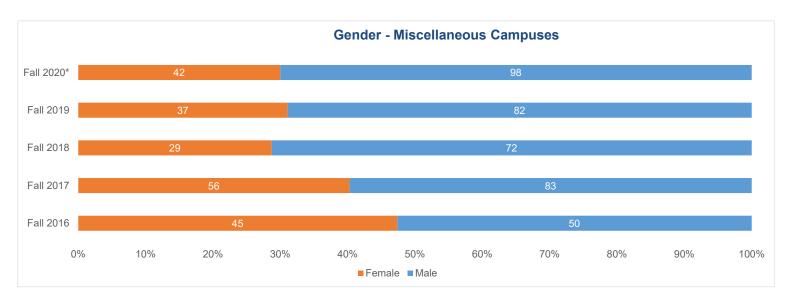

## Gender by Campus

|                          |        |           |           | Headcou   | nt        |            | Per       | centage o | f Headcoι | ınt by Can | npus       |
|--------------------------|--------|-----------|-----------|-----------|-----------|------------|-----------|-----------|-----------|------------|------------|
|                          |        | Fall 2016 | Fall 2017 | Fall 2018 | Fall 2019 | Fall 2020* | Fall 2016 | Fall 2017 | Fall 2018 | Fall 2019  | Fall 2020* |
| O-nt-nni-l               | Female | 2461      | 2552      | 2461      | 2486      | 2093       | 53%       | 53%       | 53%       | 53%        | 56%        |
| Centennial               | Male   | 2211      | 2270      | 2179      | 2215      | 1656       | 47%       | 47%       | 47%       | 47%        | 44%        |
| One also ide             | Female | 74        | 71        | 45        | 5         | 6          | 51%       | 45%       | 52%       | 56%        | 38%        |
| Creekside                | Male   | 70        | 87        | 42        | 4         | 10         | 49%       | 55%       | 48%       | 44%        | 63%        |
| Decomptonic Ottodio      | Female | 613       | 592       | 600       | 502       | 242        | 57%       | 58%       | 60%       | 57%        | 61%        |
| Downtown Studio          | Male   | 458       | 421       | 401       | 377       | 156        | 43%       | 42%       | 40%       | 43%        | 39%        |
|                          | Female |           |           |           | 177       | 209        |           |           |           | 77%        | 80%        |
| Healthcare Ed Simulation | Male   |           |           |           | 54        | 52         |           |           |           | 23%        | 20%        |
|                          | Female | 389       | 371       | 499       | 741       | 778        | 59%       | 54%       | 58%       | 61%        | 61%        |
| High School              | Male   | 271       | 318       | 366       | 478       | 495        | 41%       | 46%       | 42%       | 39%        | 39%        |
| D 15                     | Female | 1937      | 1918      | 2039      | 1817      | 1418       | 57%       | 57%       | 59%       | 57%        | 60%        |
| Rampart Range            | Male   | 1432      | 1441      | 1426      | 1362      | 962        | 43%       | 43%       | 41%       | 43%        | 40%        |
| A.C. 11                  | Female | 45        | 56        | 29        | 37        | 42         | 47%       | 40%       | 29%       | 31%        | 30%        |
| Miscellaneous            | Male   | 50        | 83        | 72        | 82        | 98         | 53%       | 60%       | 71%       | 69%        | 70%        |
| B #1124                  | Female | 46        | 36        | 22        | 21        | 8          | 44%       | 49%       | 48%       | 53%        | 53%        |
| Military                 | Male   | 58        | 37        | 24        | 19        | 7          | 56%       | 51%       | 52%       | 48%        | 47%        |
| DDCC Online              | Female | 1034      | 929       | 979       | 1065      | 1368       | 66%       | 64%       | 64%       | 63%        | 63%        |
| PPCC Online              | Male   | 538       | 532       | 551       | 615       | 792        | 34%       | 36%       | 36%       | 37%        | 37%        |
| 000 0 1                  | Female | 927       | 1017      | 979       | 1072      | 1505       | 63%       | 65%       | 67%       | 67%        | 66%        |
| CCC Online               | Male   | 545       | 544       | 485       | 526       | 787        | 37%       | 35%       | 33%       | 33%        | 34%        |
| Grand Total              |        | 13159     | 13275     | 13199     | 13655     | 12684      |           |           |           |            |            |