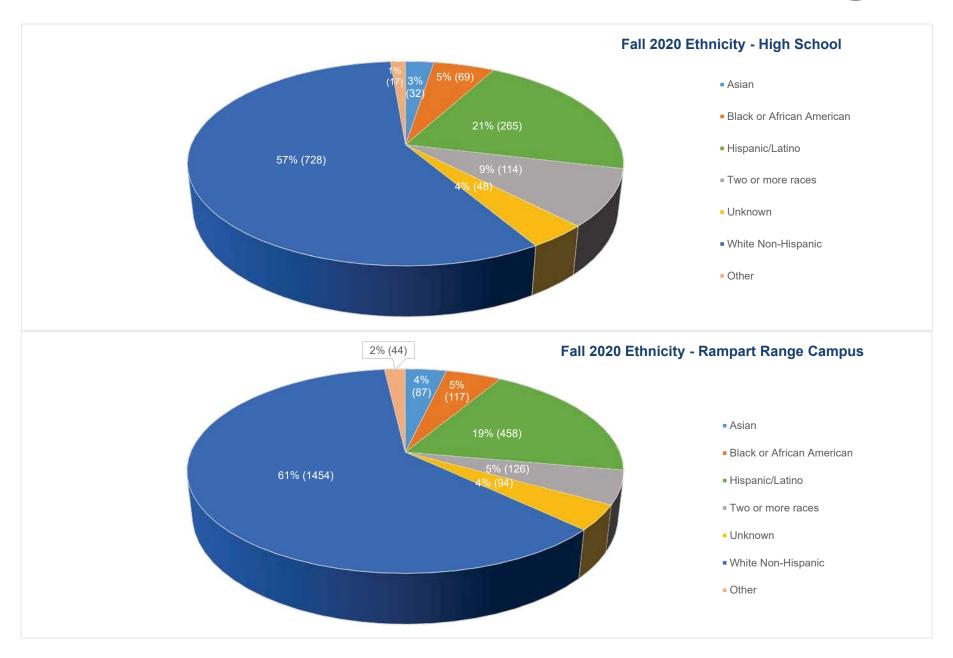

#### Ethnicity by Campus Fall 2020 Headcount American Black or African Hispanic/ Native Nonresident Two or more White Non-Hispanic Unknown Asian Indian/Alaskan Native American Latino Hawaiian alien races 24 116 265 253 2052 Centennial 874 18 33 114 UCHealth 0 0 2 2 0 0 2 0 10 Downtown Studio 0 5 37 73 5 27 14 236 Healthcare Ed Simulation 0 3 8 45 2 13 7 182 1 11 32 69 114 728 High School 265 5 48 1454 10 117 Rampart Range 87 458 10 24 126 94 90 Miscellaneous 1 4 24 3 0 7 4 Military 0 3 3 0 0 0 2 6 PPCC Online 14 52 192 43 1264 448 18 9 120 21 CCC Online 70 213 495 136 59 1272 12 14 **Grand Total** 370 2687 68 798 385 7294 Fall 2020 Percentage of Headcount Black or African American Hispanic/ Native Nonresident Two or more White Non-Hispanic Campus Asian Unknown Indian/Alaskan Native American Latino Hawaiian alien races Centennial 1% 3% 7% 23% 0% 1% 7% 3% 55% 0% 13% **UCHealth** 0% 13% 0% 0% 13% 0% 63% 0% 9% 59% Downtown Studio 1% 4% 18% 0% 1% 7% 0% 3% Healthcare Ed Simulation 1% 17% 0% 1% 5% 3% 70% 1% 5% 57% High School 3% 21% 0% 0% 9% 4% 0% 4% 5% 19% 0% 5% 4% 61% Rampart Range 1% Miscellaneous 1% 3% 5% 17% 2% 0% 5% 3% 64% Military 0% 7% 20% 20% 0% 0% 0% 13% 40% PPCC Online 1% 2% 9% 59% 21% 1% 0% 6% 2% CCC Online 1% 3% 9% 22% 1% 6% 3% 55% 1% **Grand Total** 1% 7% 58% 3% 21% 1% Asian ■ Black or African American Unknown ■ White Non-Hispanic Other ■ Hispanic/Latino ■ Two or more races 0% 10% 20% 30% 40% 50% 60% 70% 80% 90% 100% Centennial 116 **UCHealth** Downtown Studio Healthcare Ed...31