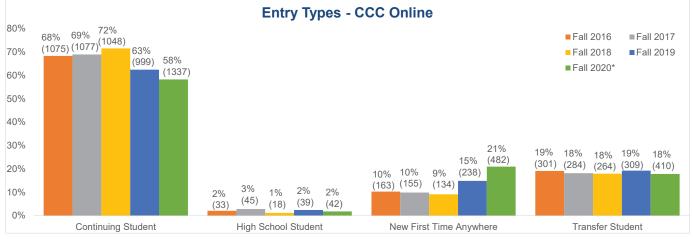

## Entry Types by Campus

|                          |                                              |           |           | Headcou                | nt        |            | Percentage of Headcount by Campus |           |           |           |            |  |  |
|--------------------------|----------------------------------------------|-----------|-----------|------------------------|-----------|------------|-----------------------------------|-----------|-----------|-----------|------------|--|--|
|                          |                                              | Fall 2016 | Fall 2017 | Fall 2018              | Fall 2019 | Fall 2020* | Fall 2016                         | Fall 2017 | Fall 2018 | Fall 2019 | Fall 2020* |  |  |
|                          | Continuing Student                           | 2720      | 2799      | 2776                   | 2390      | 1949       | 58%                               | 58%       | 60%       | 51%       | 52%        |  |  |
|                          | High School Student                          | 711       | 711       | 709                    | 795       | 794        | 15%                               | 15%       | 15%       | 17%       | 21%        |  |  |
| Centennial               | Guest/Summer Student                         | 0         | 0         | 0                      | 15        | 10         | 0%                                | 0%        | 0%        | 0%        | 0%         |  |  |
|                          | New First Time Anywhere                      | 712       | 740       | 672                    | 1030      | 623        | 15%                               | 15%       | 14%       | 22%       | 17%        |  |  |
|                          | Transfer Student                             | 529       | 572       | 483                    | 471       | 373        | 11%                               | 12%       | 10%       | 10%       | 10%        |  |  |
|                          | Continuing Student                           | 75        | 70        | 52                     | 7         | 12         | 47%                               | 44%       | 60%       | 78%       | 75%        |  |  |
|                          | High School Student                          | 15        | 33        | 4                      | 0         | 0          | 9%                                | 21%       | 5%        | 0%        | 0%         |  |  |
| Creekside&UCHealth       | Guest/Summer Student                         | 0         | 0         | 0                      | 0         | 0          | 0%                                | 0%        | 0%        | 0%        | 0%         |  |  |
|                          | New First Time Anywhere                      | 28        | 26        | 9                      | 0         | 1          | 18%                               | 16%       | 10%       | 0%        | 6%         |  |  |
|                          | Transfer Student                             | 26        | 29        | 22                     | 2         | 3          | 16%                               | 18%       | 25%       | 22%       | 19%        |  |  |
|                          | Continuing Student                           | 698       | 642       | 635                    | 503       | 242        | 65%                               | 63%       | 63%       | 57%       | 61%        |  |  |
|                          | High School Student                          | 71        | 86        | 89                     | 68        | 45         | 7%                                | 8%        | 9%        | 8%        | 11%        |  |  |
| Downtown Studio          | Guest/Summer Student                         | 0         | 0         | 0                      | 3         | 3          | 0%                                | 0%        | 0%        | 0%        | 1%         |  |  |
|                          | New First Time Anywhere                      | 167       | 163       | 155                    | 183       | 45         | 16%                               | 16%       | 15%       | 21%       | 11%        |  |  |
|                          | Transfer Student                             | 135       | 122       | 122                    | 122       | 63         | 13%                               | 12%       | 12%       | 14%       | 16%        |  |  |
|                          | Continuing Student                           | 100       | 122       | 122                    | 185       | 215        | 1070                              | 1270      | 1270      | 80%       | 82%        |  |  |
|                          | High School Student                          |           |           |                        | 3         | 9          |                                   |           |           | 1%        | 3%         |  |  |
| Healthcare Ed Simulation | Guest/Summer Student                         |           |           |                        | 1         | 2          |                                   |           |           | 0%        | 1%         |  |  |
| Todali od o o o o o o o  | New First Time Anywhere                      |           |           |                        | 23        | 15         |                                   |           |           | 10%       | 6%         |  |  |
|                          | Transfer Student                             |           |           |                        | 19        | 20         |                                   |           |           | 8%        | 8%         |  |  |
|                          | Continuing Student                           | 0         | 0         | 0                      | 0         | 0          | 0%                                | 0%        | 0%        | 0%        | 0%         |  |  |
|                          | High School Student                          | 659       | 689       | 865                    | 1219      | 1271       | 100%                              | 100%      | 100%      | 100%      | 100%       |  |  |
| High School              | Guest/Summer Student                         | 0         | 0         | 0                      | 0         | 0          | 0%                                | 0%        | 0%        | 0%        | 0%         |  |  |
|                          | New First Time Anywhere                      | 1         | 0         | 0                      | 0         | 2          | 0%                                | 0%        | 0%        | 0%        | 0%         |  |  |
|                          | Transfer Student                             | 0         | 0         | 0                      | 0         | 0          | 0%                                | 0%        | 0%        | 0%        | 0%         |  |  |
|                          | Continuing Student                           | 1946      | 1966      | 1953                   | 1536      | 1208       | 58%                               | 59%       | 56%       | 48%       | 51%        |  |  |
|                          | High School Student                          | 522       | 534       | 624                    | 594       | 515        | 15%                               | 16%       | 18%       | 19%       | 22%        |  |  |
| Rampart Range            | Guest/Summer Student                         | 0         | 0         | 0                      | 15        | 8          | 0%                                | 0%        | 0%        | 0%        | 0%         |  |  |
|                          | New First Time Anywhere                      | 594       | 528       | 562                    | 697       | 426        | 18%                               | 16%       | 16%       | 22%       | 18%        |  |  |
|                          | Transfer Student                             | 307       | 331       | 326                    | 337       | 223        | 9%                                | 10%       | 9%        | 11%       | 9%         |  |  |
|                          | Continuing Student                           | 72        | 95        | 75                     | 73        | 96         | 76%                               | 68%       | 74%       | 61%       | 69%        |  |  |
|                          | High School Student                          | 6         | 25        | 17                     | 17        | 19         | 6%                                | 18%       | 17%       | 14%       | 14%        |  |  |
| Miscellaneous            | Guest/Summer Student                         | 0         | 0         | 0                      | 0         | 1          | 0%                                | 0%        | 0%        | 0%        | 1%         |  |  |
|                          | New First Time Anywhere                      | 5         | 8         | 6                      | 15        | 10         | 5%                                | 6%        | 6%        | 13%       | 7%         |  |  |
|                          | Transfer Student                             | 12        | 11        | 3                      | 14        | 14         | 13%                               | 8%        | 3%        | 12%       | 10%        |  |  |
|                          | Continuing Student                           | 32        | 20        | 18                     | 14        | 7          | 31%                               | 27%       | 39%       | 35%       | 44%        |  |  |
|                          | High School Student                          | 0         | 1         | 1                      | 2         | 0          | 0%                                | 1%        | 2%        | 5%        | 0%         |  |  |
| Military                 | Guest/Summer Student                         | 0         | 0         | 0                      | 0         | 0          | 0%                                | 0%        | 0%        | 0%        | 0%         |  |  |
| viiitai y                | New First Time Anywhere                      | 33        | 20        | 14                     | 11        | 7          | 32%                               | 27%       | 30%       | 28%       | 44%        |  |  |
|                          | Transfer Student                             | 39        | 32        | 13                     | 13        | 2          | 38%                               | 44%       | 28%       | 33%       | 13%        |  |  |
|                          |                                              | 1068      | 1043      | 1129                   | 1109      | 1421       | 73%                               | 71%       | 74%       | 66%       | 66%        |  |  |
|                          | Continuing Student High School Student       | 54        | 32        | 33                     | 42        | 54         | 73%<br>4%                         | 2%        | 2%        | 3%        | 3%         |  |  |
| PPCC Online              |                                              | 0         |           | 0                      |           | 12         | 0%                                | 0%        | 0%        | 1%        | 1%         |  |  |
| FFCC Offiline            | Guest/Summer Student New First Time Anywhere | 134       | 0<br>159  | 130                    | 19<br>230 | 313        | 9%                                | 11%       | 8%        | 14%       | 14%        |  |  |
|                          |                                              |           | 227       |                        |           |            |                                   |           |           |           |            |  |  |
|                          | Transfer Student                             | 216       |           | 238                    | 280       | 360        | 15%                               | 16%       | 16%       | 17%       | 17%        |  |  |
|                          | Continuing Student                           | 1075      | 1077      | 1048                   | 999       | 1337       | 68%                               | 69%       | 72%       | 63%       | 58%        |  |  |
|                          | High School Student                          | 33        | 45        | 18                     | 39        | 42         | 2%                                | 3%        | 1%        | 2%        | 2%         |  |  |
| CCC Online               | Guest/Summer Student                         | 0         | 0         | 0                      | 13        | 21         | 0%                                | 0%        | 0%        | 1%        | 1%         |  |  |
|                          | New First Time Anywhere                      | 163       | 155       | 134                    | 238       | 482        | 10%                               | 10%       | 9%        | 15%       | 21%        |  |  |
|                          | Transfer Student                             | 301       | 284       | 264<br>official End of | 309       | 410        | 19%                               | 18%       | 18%       | 19%       | 18%        |  |  |