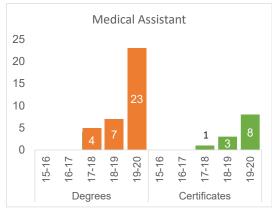

### Transfers to Two-Year Institutions

| Transfer within two years               |         | Student Count |         |         |         |         | Percent of Total |         |         |         |  |
|-----------------------------------------|---------|---------------|---------|---------|---------|---------|------------------|---------|---------|---------|--|
| to two-year institutions                | AY14/15 | AY15/16       | AY16/17 | AY17/18 | AY18/19 | AY14/15 | AY15/16          | AY16/17 | AY17/18 | AY18/19 |  |
| In-state public                         | 347     | 316           | 323     | 351     | 432     | 44%     | 44%              | 45%     | 49%     | 53%     |  |
| In-state private                        | 14      | 6             | 2       | 0       | 0       | 2%      | 1%               | 0%      | 0%      | 0%      |  |
| Out-of-state public                     | 428     | 385           | 387     | 361     | 370     | 54%     | 54%              | 54%     | 50%     | 45%     |  |
| Out-of-state private                    | 8       | 9             | 6       | 4       | 17      | 1%      | 1%               | 1%      | 1%      | 2%      |  |
| Total Transfer to two-year institutions | 797     | 716           | 718     | 716     | 819     |         |                  |         |         |         |  |

## Top Ten Receiving Two-Year Institutions

| AY 2018-19 students that transfer | red within two years                                |
|-----------------------------------|-----------------------------------------------------|
| Institution                       | Number of Transfers between July 2018 and June 2020 |
| Pueblo Community College          | 158                                                 |
| Arapahoe Community College        | 66                                                  |
| Front Range Community College     | 46                                                  |
| Community College of Denver       | 37                                                  |
| Red Rocks Community College       | 33                                                  |
| Community College Of Aurora       | 20                                                  |
| Otero Junior College              | 18                                                  |
| Aims Community College            | 15                                                  |
| Emily Griffith Technical College  | 15                                                  |
| Central Texas College-Traditional | 13                                                  |