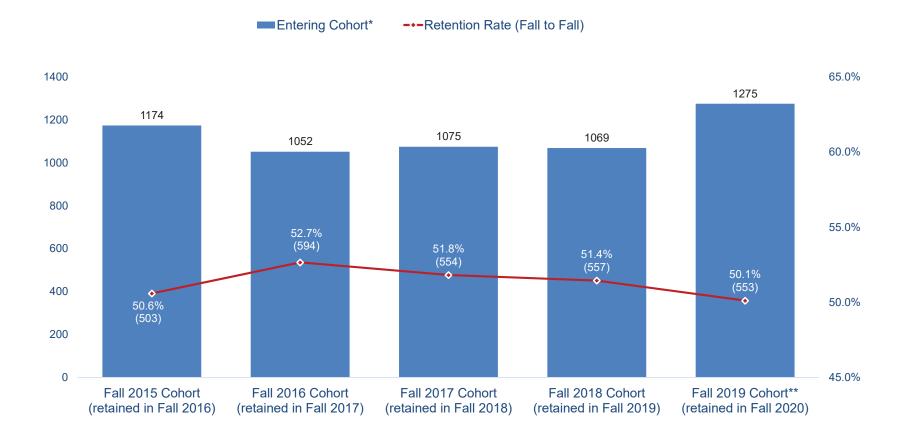

| 1275                                          |
| Retained the following fall   | 594                                         | 554                                         | 557                                         | 550                                         | 639                                           |
| Retention Rate (Fall to Fall) | 50.6%                                       | 52.7%                                       | 51.8%                                       | 51.4%                                       | 50.1%                                         |

\*Entering Cohort: New (first-time in college) full-time students

<sup>\*\*</sup>All data is based on official End of Term numbers, when available. Fall 2020 data is provided as of census, September 17, 2020.





### Cohort Based Retention Rates by Gender

|                               |        |                                             |                                             | <i>3</i>                                    |                                             |                                               |
|-------------------------------|--------|---------------------------------------------|---------------------------------------------|---------------------------------------------|---------------------------------------------|-----------------------------------------------|
|                               |        | Fall 2015 Cohort<br>(retained in Fall 2016) | Fall 2016 Cohort<br>(retained in Fall 2017) | Fall 2017 Cohort<br>(retained in Fall 2018) | Fall 2018 Cohort<br>(