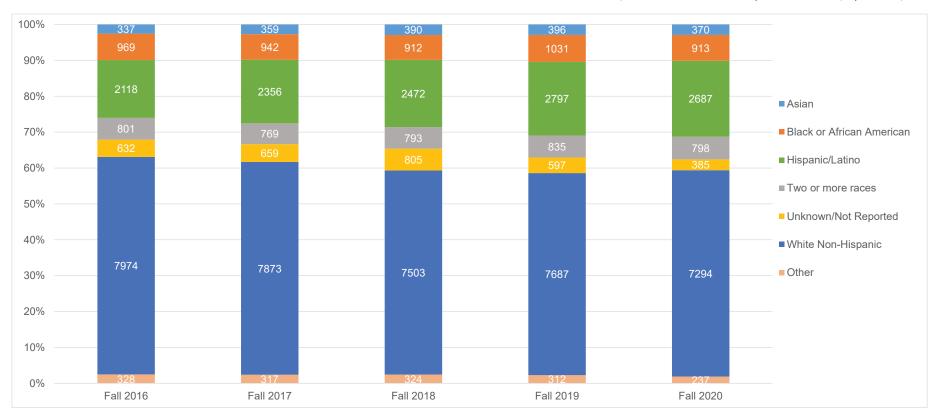

<sup>\*</sup>All data is based on official End of Term numbers, when available. Fall 2020 data is provided as of census, September 17, 2020.

| Ethnicity                           |           |           |           |           |           |           |           |           |           |           |  |
|-------------------------------------|-----------|-----------|-----------|-----------|-----------|-----------|-----------|-----------|-----------|-----------|--|
|                                     | Fall 2016 | Fall 2017 | Fall 2018 | Fall 2019 | Fall 2020 | Fall 2016 | Fall 2017 | Fall 2018 | Fall 2019 | Fall 2020 |  |
| American Indian/Alaskan Native      | 114       | 107       | 99        | 105       | 81        | 1%        | 1%        | 1%        | 1%        | 1%        |  |
| Asian                               | 337       | 359       | 390       | 396       | 370       | 3%        | 3%        | 3%        | 3%        | 3%        |  |
| Black or African American           | 969       | 942       | 912       | 1031      | 913       | 7%        | 7%        | 7%        | 8%        | 7%        |  |
| Hispanic/Latino                     | 2118      | 2356      | 2472      | 2797      | 2687      | 16%       | 18%       | 19%       | 20%       | 21%       |  |
| Native Hawaiian or Pacific Islander | 84        | 72        | 87        | 77        | 68        | 1%        | 1%        | 1%        | 1%        | 1%        |  |
| Nonresident alien                   | 130       | 138       | 138       | 130       | 88        | 1%        | 1%        | 1%        | 1%        | 1%        |  |
| Two or more races                   | 801       | 769       | 793       | 835       | 798       | 6%        | 6%        | 6%        | 6%        | 6%        |  |
| Unknown/Not Reported                | 632       | 659       | 805       | 597       | 385       | 5%        | 5%        | 6%        | 4%        | 3%        |  |
| White Non-Hispanic                  | 7974      | 7873      | 7503      | 7687      | 7294      | 61%       | 59%       | 57%       | 56%       | 58%       |  |
| Grand Total                         | 13159     | 13275     | 13199     | 13655     | 12684     |           |           |           |           |           |  |