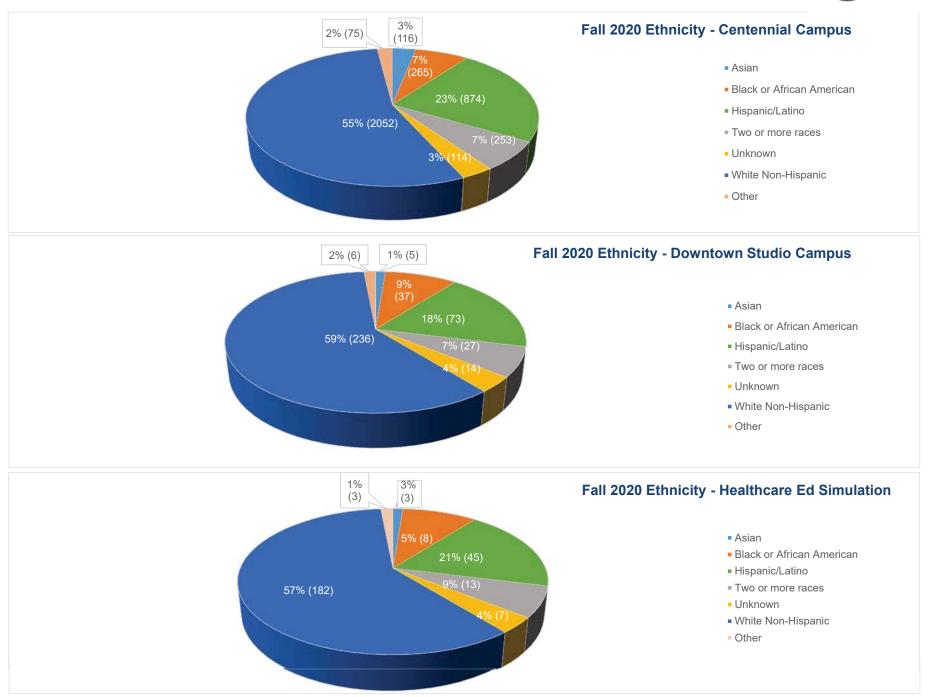

#### Ethnicity by Campus Fall 2020 Headcount American Black or African Hispanic/ Native Nonresident Two or more White Non-Hispanic Unknown Asian Indian/Alaskan Native American Latino Hawaiian alien races 24 116 265 253 2052 Centennial 874 18 33 114 UCHealth 0 0 2 2 0 0 2 0 10 Downtown Studio 0 5 37 73 5 27 14 236 Healthcare Ed Simulation 0 3 8 45 2 13 7 182 1 11 32 69 114 728 High School 265 5 48 1454 10 117 Rampart Range 87 458 10 24 126 94 90 Miscellaneous 1 4 24 3 0 7 4 Military 0 3 3 0 0 0 2 6 PPCC Online 14 52 192 43 1264 448 18 9 120 21 CCC Online 70 213 495 136 59 1272 12 14 **Grand Total** 370 2687 68 798 385 7294 Fall 2020 Percentage of Headcount Black or African American Hispanic/ Native Nonresident Two or more White Non-Hispanic Campus Asian Unknown Indian/Alaskan Native American Latino Hawaiian alien races Centennial 1% 3% 7% 23% 0% 1% 7% 3% 55% 0% 13% **UCHealth** 0% 13% 0% 0% 13% 0% 63% 0% 9% 59% Downtown Studio 1% 4% 18% 0% 1% 7% 0% 3% Healthcare Ed Simulation 1% 17% 0% 1% 5% 3% 70% 1% 5% 57% High School 3% 21% 0% 0% 9% 4% 0% 4% 5% 19% 0% 5% 4% 61% Rampart Range 1% Miscellaneous 1% 3% 5% 17% 2% 0% 5% 3% 64% Military 0% 7% 20% 20% 0% 0% 0% 13% 40% PPCC Online 1% 2% 9% 59% 21% 1% 0% 6% 2% CCC Online 1% 3% 9% 22% 1% 6% 3% 55% 1% **Grand Total** 1% 7% 58% 3% 21% 1% Asian ■ Black or African American Unknown ■ White Non-Hispanic Other ■ Hispanic/Latino ■ Two or more races 0% 10% 20% 30% 40% 50% 60% 70% 80% 90% 100% Centennial 116 **UCHealth** Downtown Studio Healthcare Ed...31