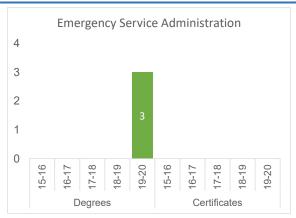

ent Academy          |     | 60    |     | 42    |     | 46    |     | 53    |     | 62    |
| Legal Assistant/Paralegal        | 10  | 7     | 12  | 11    | 24  | 10    | 9   | 6     | 12  | 5     |
| Networking Technology            | 17  | 9     | 24  | 35    | 26  | 58    | 18  | 57    | 16  | 62    |
| Social Services Technician       |     |       |     | 4     |     | 1     |     | 3     |     |       |
| Wildland Fire Science            | 1   |       | 3   |       | 3   |       | 1   |       | 1   |       |
| Total                            | 251 | 323   | 221 | 724   | 243 | 644   | 193 | 719   | 188 | 551   |



### Business, Public Service and Social Sciences - Degrees and Certificates















#### Business, Public Service and Social Sciences - Degrees and Certificates





















## Communications, Humanities and Technical Studies

|                                           | 201 | 5-16  | 201 | 6-17  | 201 | 7-18  | 201 | 8-19  | 201 | 9-20  |
|-------------------------------------------|-----|-------|-----|-------|-----|-------|-----|-------|-----|-------|
|                                           | AAS | Cert. |
| Architecture & Construction Technology    | 8   | 13    | 16  | 36    | 7   | 8     | 14  | 32    | 19  | 18    |
| Auto Collision Repair                     | 3   | 28    | 7   | 93    | 1   | 42    | 5   | 83    | 6   | 88    |
| Automotive Technology                     | 23  | 92    | 17  | 183   | 29  | 243   | 26  | 225   | 18  | 279   |
| Building and Construction Technology      |     |       |     |       |     |       |