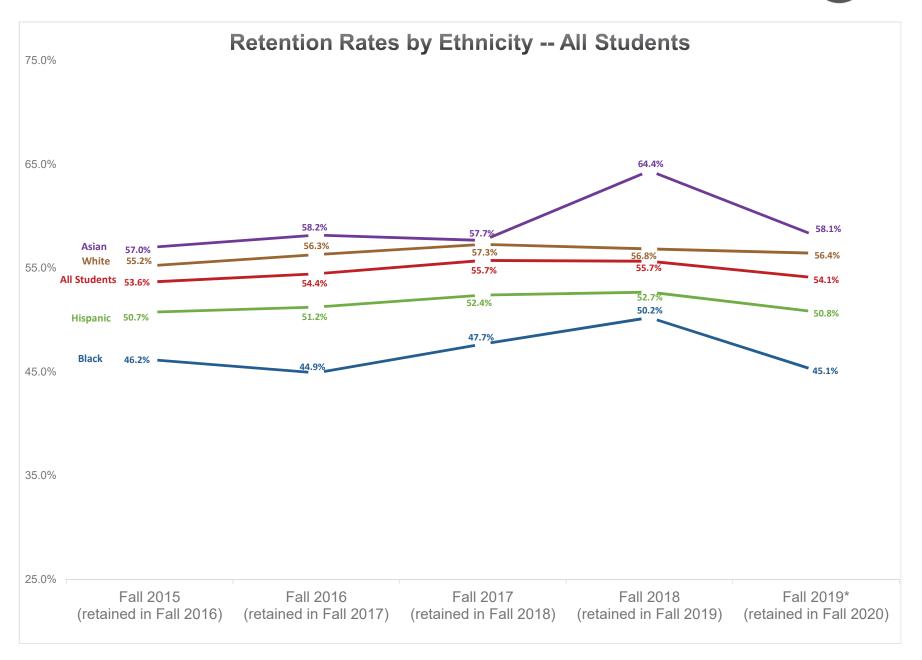

59.2%         58.7%         55.8%           idents         590         627         659         805           next fall         325         352         400         462           Rate         55.1%         56.1%         60.7%         57.4%           idents         87         84         72         87           next fall         50         38         44         42           Rate         57.5%         45.2%         61.1%         48.3%           idents         828         801         769         793           next fall         421         430         416         432           Rate         50.8%         53.7%         54.1%         54.5% |

<sup>\*</sup>All data is based on official End of Term numbers, when available. Fall 2019 retention data is provided as of census, September 17, 2020.







# Retention Rates by Ethnicity & Gender -- All Students

|        |                    |                         |                          |                         | - 10.0.0.110            |                         |
|--------|--------------------|-------------------------|--------------------------|-------------------------|-------------------------|-------------------------|
|        |                    | Fall 2015               | Fall 2016                | Fall 2017               | Fall 2018               | Fall 2019*              |
|        |                    | (retained in Fall 2016) | (retained in Fall 2017)  | (retained in Fall 2018) | (retained in Fall 2019) | (retained in Fall 2020) |
|        |                    | ·                       | Asian                    |