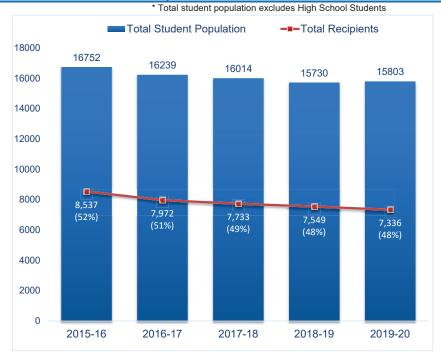

<sup>\*</sup> Other Federal = Federal Supplemental Educational Opportunity Grant (SEOG), Federal Work Study, Gear Up Scholarship, Academic competitiveness, Gear Up Scholarship, and Other Federal.

|                  |         | Head    | count (undupli | Perc              | entage of | Total Stud | dent Popu | lation  |         |         |
|------------------|---------|---------|----------------|-------------------|-----------|------------|-----------|---------|---------|---------|
|                  | 2015-16 | 2016-17 | 2017-18        | 2018-19           | 2019-20   | 2015-16    | 2016-17   | 2017-18 | 2018-19 | 2019-20 |
| Total Recipients | 8,537   | 7,972   | 7,733          | 7,733 7,549 7,336 |           |            | 49%       | 48%     | 48%     | 46%     |