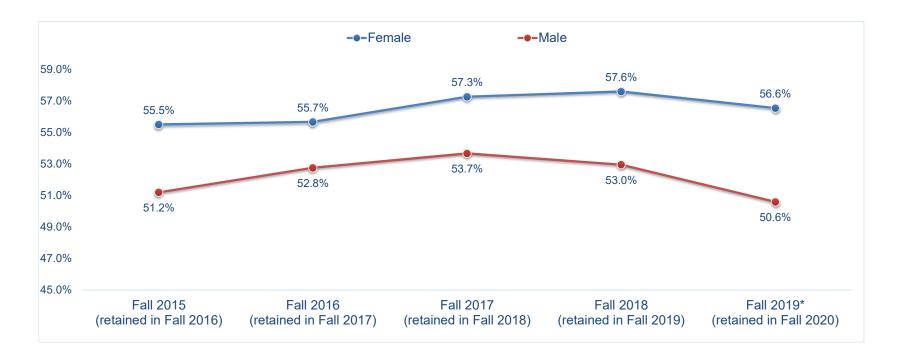

## Gender by Campus

|                          |        |           |           | Headcou   | nt        |            | Per       | centage o | f Headcoι | ınt by Can | npus       |
|--------------------------|--------|-----------|-----------|-----------|-----------|------------|-----------|-----------|-----------|------------|------------|
|                          |        | Fall 2016 | Fall 2017 | Fall 2018 | Fall 2019 | Fall 2020* | Fall 2016 | Fall 2017 | Fall 2018 | Fall 2019  | Fall 2020* |
| O-nt-nni-l               | Female | 2461      | 2552      | 2461      | 2486      | 2093       | 53%       | 53%       | 53%       | 53%        | 56%        |
| Centennial               | Male   | 2211      | 2270      | 2179      | 2215      | 1656       | 47%       | 47%       | 47%       | 47%        | 44%        |
| One also ide             | Female | 74        | 71        | 45        | 5         | 6          | 51%       | 45%       | 52%       | 56%        | 38%        |
| Creekside                | Male   | 70        | 87        | 42        | 4         | 10         | 49%       | 55%       | 48%       | 44%        | 63%        |
| Decomptonic Ottodio      | Female | 613       | 592       | 600       | 502       | 242        | 57%       | 58%       | 60%       | 57%        | 61%        |
| Downtown Studio          | Male   | 458       | 421       | 401       | 377       | 156        | 43%       | 42%       | 40%       | 43%        | 39%        |
|                          | Female |           |           |           | 177       | 209        |           |           |           | 77%        | 80%        |
| Healthcare Ed Simulation | Male   |           |           |           | 54        | 52         |           |           |           | 23%        | 20%        |
|                          | Female | 389       | 371       | 499       | 741       | 778        | 59%       | 54%       | 58%       | 61%        | 61%        |
| High School              | Male   | 271       | 318       | 366       | 478       | 495        | 41%       | 46%       | 42%       | 39%        | 39%        |
| D 15                     | Female | 1937      | 1918      | 2039      | 1817      | 1418       | 57%       | 57%       | 59%       | 57%        | 60%        |
| Rampart Range            | Male   | 1432      | 1441      | 1426      | 1362      | 962        | 43%       | 43%       | 41%       | 43%        | 40%        |
| A.C. 11                  | Female | 45        | 56        | 29        | 37        | 42         | 47%       | 40%       | 29%       | 31%        | 30%        |
| Miscellaneous            | Male   | 50        | 83        | 72        | 82        | 98         | 53%       | 60%       | 71%       | 69%        | 70%        |
| B #1124                  | Female | 46        | 36        | 22        | 21        | 8          | 44%       | 49%       | 48%       | 53%        | 53%        |
| Military                 | Male   | 58        | 37        | 24        | 19        | 7          | 56%       | 51%       | 52%       | 48%        | 47%        |
| DDCC Online              | Female | 1034      | 929       | 979       | 1065      | 1368       | 66%       | 64%       | 64%       | 63%        | 63%        |
| PPCC Online              | Male   | 538       | 532       | 551       | 615       | 792        | 34%       | 36%       | 36%       | 37%        | 37%        |
| 000 0 1                  | Female | 927       | 1017      | 979       | 1072      | 1505       | 63%       | 65%       | 67%       | 67%        | 66%        |
| CCC Online               | Male   | 545       | 544       | 485       | 526       | 787        | 37%       | 35%       | 33%       | 33%        | 34%        |
| Grand Total              |        | 13159     | 13275     | 13199     | 13655     | 12684      |           |           |           |            |            |