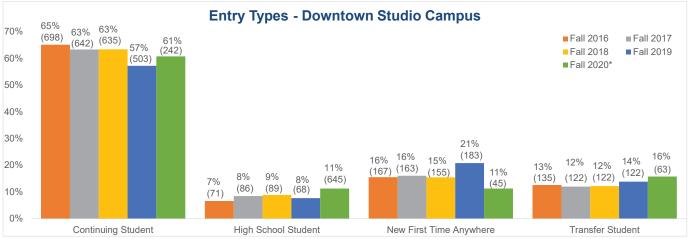

## Entry Types by Campus

|                          |                                              |           |           | Headcou                | nt        |            | Percentage of Headcount by Campus |           |           |           |            |  |  |
|--------------------------|----------------------------------------------|-----------|-----------|------------------------|-----------|------------|-----------------------------------|-----------|-----------|-----------|------------|--|--|
|                          |                                              | Fall 2016 | Fall 2017 | Fall 2018              | Fall 2019 | Fall 2020* | Fall 2016                         | Fall 2017 | Fall 2018 | Fall 2019 | Fall 2020* |  |  |
|                          | Continuing Student                           | 2720      | 2799      | 2776                   | 2390      | 1949       | 58%                               | 58%       | 60%       | 51%       | 52%        |  |  |
|                          | High School Student                          | 711       | 711       | 709                    | 795       | 794        | 15%                               | 15%       | 15%       | 17%       | 21%        |  |  |
| Centennial               | Guest/Summer Student                         | 0         | 0         | 0                      | 15        | 10         | 0%                                | 0%        | 0%        | 0%        | 0%         |  |  |
|                          | New First Time Anywhere                      | 712       | 740       | 672                    | 1030      | 623        | 15%                               | 15%       | 14%       | 22%       | 17%        |  |  |
|                          | Transfer Student                             | 529       | 572       | 483                    | 471       | 373        | 11%                               | 12%       | 10%       | 10%       | 10%        |  |  |
|                          | Continuing Student                           | 75        | 70        | 52                     | 7         | 12         | 47%                               | 44%       | 60%       | 78%       | 75%        |  |  |
|                          | High School Student                          | 15        | 33        | 4                      | 0         | 0          | 9%                                | 21%       | 5%        | 0%        | 0%         |  |  |
| Creekside&UCHealth       | Guest/Summer Student                         | 0         | 0         | 0                      | 0         | 0          | 0%                                | 0%        | 0%        | 0%        | 0%         |  |  |
|                          | New First Time Anywhere                      | 28        | 26        | 9                      | 0         | 1          | 18%                               | 16%       | 10%       | 0%        | 6%         |  |  |
|                          | Transfer Student                             | 26        | 29        | 22                     | 2         | 3          | 16%                               | 18%       | 25%       | 22%       | 19%        |  |  |
|                          | Continuing Student                           | 698       | 642       | 635                    | 503       | 242        | 65%                               | 63%       | 63%       | 57%       | 61%        |  |  |
|                          | High School Student                          | 71        | 86        | 89                     | 68        | 45         | 7%                                | 8%        | 9%        | 8%        | 11%        |  |  |
| Downtown Studio          | Guest/Summer Student                         | 0         | 0         | 0                      | 3         | 3          | 0%                                | 0%        | 0%        | 0%        | 1%         |  |  |
|                          | New First Time Anywhere                      | 167       | 163       | 155                    | 183       | 45         | 16%                               | 16%       | 15%       | 21%       | 11%        |  |  |
|                          | Transfer Student                             | 135       | 122       | 122                    | 122       | 63         | 13%                               | 12%       | 12%       | 14%       | 16%        |  |  |
|                          | Continuing Student                           | 100       | 122       | 122                    | 185       | 215        | 1070                              | 1270      | 1270      | 80%       | 82%        |  |  |
|                          | High School Student                          |           |           |                        | 3         | 9          |                                   |           |           | 1%        | 3%         |  |  |
| Healthcare Ed Simulation | Guest/Summer Student                         |           |           |                        | 1         | 2          |                                   |           |           | 0%        | 1%         |  |  |
| Todali od o o o o o o o  | New First Time Anywhere                      |           |           |                        | 23        | 15         |                                   |           |           | 10%       | 6%         |  |  |
|                          | Transfer Student                             |           |           |                        | 19        | 20         |                                   |           |           | 8%        | 8%         |  |  |
|                          | Continuing Student                           | 0         | 0         | 0                      | 0         | 0          | 0%                                | 0%        | 0%        | 0%        | 0%         |  |  |
|                          | High School Student                          | 659       | 689       | 865                    | 1219      | 1271       | 100%                              | 100%      | 100%      | 100%      | 100%       |  |  |
| High School              | Guest/Summer Student                         | 0         | 0         | 0                      | 0         | 0          | 0%                                | 0%        | 0%        | 0%        | 0%         |  |  |
|                          | New First Time Anywhere                      | 1         | 0         | 0                      | 0         | 2          | 0%                                | 0%        | 0%        | 0%        | 0%         |  |  |
|                          | Transfer Student                             | 0         | 0         | 0                      | 0         | 0          | 0%                                | 0%        | 0%        | 0%        | 0%         |  |  |
|                          | Continuing Student                           | 1946      | 1966      | 1953                   | 1536      | 1208       | 58%                               | 59%       | 56%       | 48%       | 51%        |  |  |
|                          | High School Student                          | 522       | 534       | 624                    | 594       | 515        | 15%                               | 16%       | 18%       | 19%       | 22%        |  |  |
| Rampart Range            | Guest/Summer Student                         | 0         | 0         | 0                      | 15        | 8          | 0%                                | 0%        | 0%        | 0%        | 0%         |  |  |
|                          | New First Time Anywhere                      | 594       | 528       | 562                    | 697       | 426        | 18%                               | 16%       | 16%       | 22%       | 18%        |  |  |
|                          | Transfer Student                             | 307       | 331       | 326                    | 337       | 223        | 9%                                | 10%       | 9%        | 11%       | 9%         |  |  |
|                          | Continuing Student                           | 72        | 95        | 75                     | 73        | 96         | 76%                               | 68%       | 74%       | 61%       | 69%        |  |  |
|                          | High School Student                          | 6         | 25        | 17                     | 17        | 19         | 6%                                | 18%       | 17%       | 14%       | 14%        |  |  |
| Miscellaneous            | Guest/Summer Student                         | 0         | 0         | 0                      | 0         | 1          | 0%                                | 0%        | 0%        | 0%        | 1%         |  |  |
|                          | New First Time Anywhere                      | 5         | 8         | 6                      | 15        | 10         | 5%                                | 6%        | 6%        | 13%       | 7%         |  |  |
|                          | Transfer Student                             | 12        | 11        | 3                      | 14        | 14         | 13%                               | 8%        | 3%        | 12%       | 10%        |  |  |
|                          | Continuing Student                           | 32        | 20        | 18                     | 14        | 7          | 31%                               | 27%       | 39%       | 35%       | 44%        |  |  |
|                          | High School Student                          | 0         | 1         | 1                      | 2         | 0          | 0%                                | 1%        | 2%        | 5%        | 0%         |  |  |
| Military                 | Guest/Summer Student                         | 0         | 0         | 0                      | 0         | 0          | 0%                                | 0%        | 0%        | 0%        | 0%         |  |  |
| viiitai y                | New First Time Anywhere                      | 33        | 20        | 14                     | 11        | 7          | 32%                               | 27%       | 30%       | 28%       | 44%        |  |  |
|                          | Transfer Student                             | 39        | 32        | 13                     | 13        | 2          | 38%                               | 44%       | 28%       | 33%       | 13%        |  |  |
|                          |                                              | 1068      | 1043      | 1129                   | 1109      | 1421       | 73%                               | 71%       | 74%       | 66%       | 66%        |  |  |
|                          | Continuing Student High School Student       | 54        | 32        | 33                     | 42        | 54         | 73%<br>4%                         | 2%        | 2%        | 3%        | 3%         |  |  |
| PPCC Online              |                                              | 0         |           | 0                      |           | 12         | 0%                                | 0%        | 0%        | 1%        | 1%         |  |  |
| FFCC Offiline            | Guest/Summer Student New First Time Anywhere | 134       | 0<br>159  | 130                    | 19<br>230 | 313        | 9%                                | 11%       | 8%        | 14%       | 14%        |  |  |
|                          |                                              |           | 227       |                        |           |            |                                   |           |           |           |            |  |  |
|                          | Transfer Student                             | 216       |           | 238                    | 280       | 360        | 15%                               | 16%       | 16%       | 17%       | 17%        |  |  |
|                          | Continuing Student                           | 1075      | 1077      | 1048                   | 999       | 1337       | 68%                               | 69%       | 72%       | 63%       | 58%        |  |  |
|                          | High School Student                          | 33        | 45        | 18                     | 39        | 42         | 2%                                | 3%        | 1%        | 2%        | 2%         |  |  |
| CCC Online               | Guest/Summer Student                         | 0         | 0         | 0                      | 13        | 21         | 0%                                | 0%        | 0%        | 1%        | 1%         |  |  |
|                          | New First Time Anywhere                      | 163       | 155       | 134                    | 238       | 482        | 10%                               | 10%       | 9%        | 15%       | 21%        |  |  |
|                          | Transfer Student                             | 301       | 284       | 264<br>official End of | 309       | 410        | 19%                               | 18%       | 18%       | 19%       | 18%        |  |  |