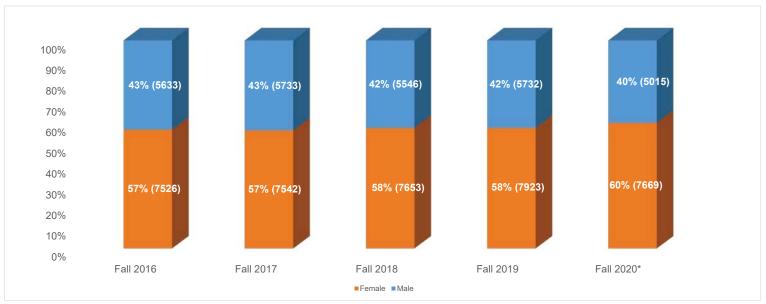

### Gender

|             |           |           | Headcou   | nt        |            | Percentage of Headcount |           |           |           |            |  |  |
|-------------|-----------|-----------|-----------|-----------|------------|-------------------------|-----------|-----------|-----------|------------|--|--|
|             | Fall 2016 | Fall 2017 | Fall 2018 | Fall 2019 | Fall 2020* | Fall 2016               | Fall 2017 | Fall 2018 | Fall 2019 | Fall 2020* |  |  |
| Female      | 7526      | 7542      | 7653      | 7923      | 7669       | 57%                     | 57%       | 58%       | 58%       | 60%        |  |  |
| Male        | 5633      | 5733      | 5546      | 5732      | 5015       | 43%                     | 43%       | 42%       | 42%       | 40%        |  |  |
| Grand Total | 13159     | 13275     | 13199     | 13655     | 12684      |                         |           |           |           |            |  |  |

\*All data is based on official End of Term numbers, when available. Fall 2020 data is provided as of census, September 17, 2020.