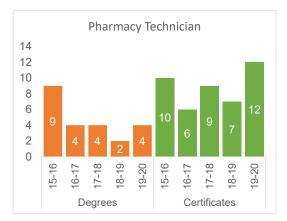

| 36  | 47      | 31  | 30      | 32  | 40      | 22  | 17      | 13  | 32    |
| Medical Assistant          |     |         |     |         | 4   | 1       | 7   | 3       | 23  | 8     |
| Nursing                    | 97  | 289     | 78  | 234     | 84  | 327     | 79  | 263     | 89  | 308   |
| Pharmacy Technician        | 9   | 10      | 4   | 6       | 4   | 9       | 2   | 7       | 4   | 12    |
| Phlebotomy                 |     | 34      |     | 32      |     | 27      |     | 32      |     | 37    |
| Radiology Technologist     | 3   |         | 22  |         |     |         | 27  |         | 10  |       |
| Total                      | 157 | 440     | 153 | 442     | 141 | 564     | 153 | 438     | 162 | 533   |



#### Medical Sciences - Degrees and Certificates





















#### Natural and Physical Sciences

|                                              | 201 | 2015-16 |     | 2016-17 |     | 2017-18 |     | 2018-19 |     | 2019-20 |  |
|----------------------------------------------|-----|---------|-----|---------|-----|---------|-----|---------|-----|---------|--|
|                                              | AAS | Cert.   |  |
| Certified Dietary Manager                    |     |         |     |         |     |         |     | 3       |     | 4       |  |
| Natural Resources Technology                 | 2   |         | 1   |         | 1   |         |     |         |     |         |  |
| Outdoor Leadership and Recreation Technology | 13  | 13      | 5   | 10      | 7   | 7       | 13  | 8       | 6   | 2       |  |
| Water and Waste Water Tech