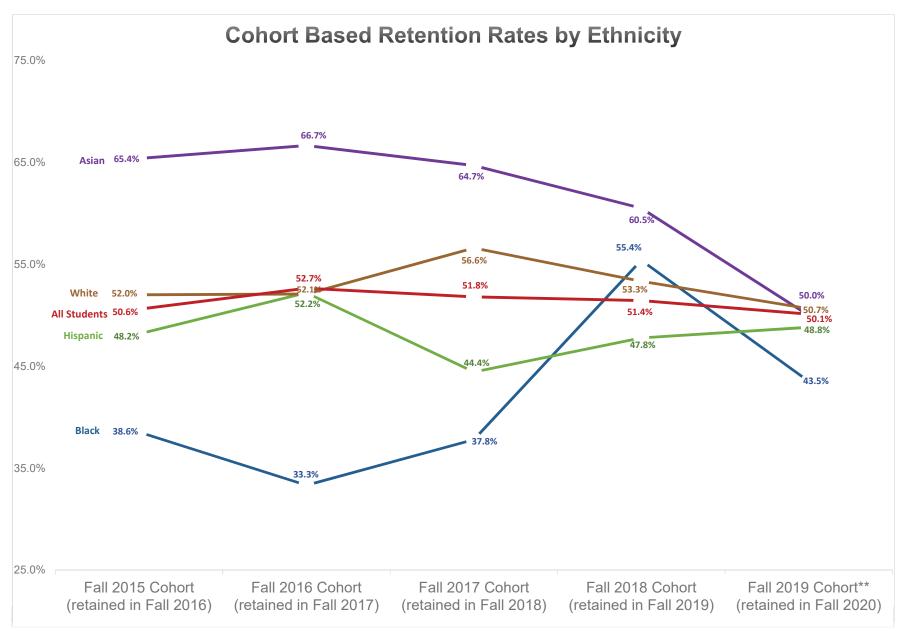

| Entering Cohort Retained next fall | 1174<br>594                                 | 1052<br>554                                 | 1075<br>557                                 | 1069<br>550                                 | 1275<br>639                                |
|                                      | Retention Rate                     | 50.6%                                       | 52.7%                                       | 51.8%                                       | 51.4%                                       | 50.1%                                      |

<sup>\*</sup>Entering Cohort: New (first-time in college) full-time students
\*\*All data is based on official End of Term numbers, when available. Fall 2019 data is provided as of census, September 17, 2019.







# Cohort Based Retention Rates by Gender & Ethnicity

|        | 00110112           |                         |                          | J = 111111 = 1          |                         |                         |
|--------|--------------------|-------------------------|--------------------------|-------------------------|-------------------------|-------------------------|
|        |                    | Fall 2015               | Fall 2016                | Fall 2017               | Fall 2018               | Fall 2019**             |
|        |                    | (retained in Fall 2016) | (retained in Fall 2017)  | (retained in Fall 2018) | (retained in Fall 2019) | (retained in Fall 2020) |
|        |                    |                         | Asian                    |