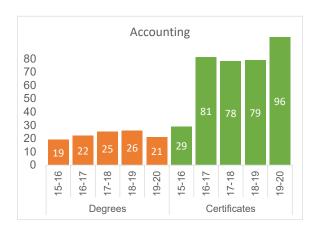

# Transfer by Entry Type

| Transfer within two years    |         | St      | udent Co | unt     | Percent of Total |         |         |         |         |         |
|------------------------------|---------|---------|----------|---------|------------------|---------|---------|---------|---------|---------|
| Transfer warm two years      | AY14/15 | AY15/16 | AY16/17  | AY17/18 | AY18/19          | AY14/15 | AY15/16 | AY16/17 | AY17/18 | AY18/19 |
| Continuing Student           |         |         |          |         |                  |         |         |         |         |         |
| Total # of students enrolled | 13629   | 12732   | 12301    | 12150   | 11904            | 20%     | 22%     | 21%     | 20%     | 22%     |
| Transfer within two years    | 2781    | 2740    | 2583     | 2482    | 2568             | 2070    | 2270    | 2170    |         |         |
| High School Student          |         |         |          |         |                  |         |         |         |         |         |
| Total # of students enrolled | 2013    | 2245    | 2431     | 2590    | 2970             | 070/    | 25%     | 9%      | 7%      | 21%     |
| Transfer within two years    | 537     | 560     | 224      | 194     | 624              | 27%     | 25%     | 970     |         | 2170    |
| New First Time Anywhere      |         |         |          |         |                  |         |         |         |         |         |
| Total # of students enrolled | 2048    | 2067    | 1796     | 1827    | 1508             | 14%     | 14%     | 11%     | 440/    | 400/    |
| Transfer within two years    | 290     | 285     | 205      | 207     | 181              | 14%     | 14%     | 11%     | 11%     | 12%     |
| Transfer                     |         |         |          |         |                  |         |         |         |         |         |
| Total # of students enrolled | 2271    | 1948    | 2142     | 2037    | 2318             | 27%     | 27%     | 28%     | 29%     | 200/    |
| Transfer within two years    | 624     | 532     | 598      | 581     | 683              | 2170    |         | 28%     |         | 29%     |
| Total Transfer               | 4232    | 4117    | 3610     | 3464    | 4056             |         |         |         |         |         |

# Transfer by Institution Type

| Transfer within two years          |         | Student Count |         |         |         |         |         | Percent of Total |         |         |  |  |
|------------------------------------|---------|---------------|---------|---------|---------|---------|---------|------------------|---------|---------|--|--|
|                                    | AY14/15 | AY15/16       | AY16/17 | AY17/18 | AY18/19 | AY14/15 | AY15/16 | AY16/17          | AY17/18 | AY18/19 |  |  |
| Transfer to four-year Institutions | 3435    | 3401          | 2892    | 2748    | 3237    | 81%     | 83%     | 80%              | 79%     | 80%     |  |  |
| Transfer to two-year Institutions  | 797     | 716           | 718     | 716     | 819     | 19%     | 17%     | 20%              | 21%     | 20%     |  |  |
| Total Transfer                     | 4232    | 4117          | 3610    | 3464    | 4056    |         |         |                  |         |         |  |  |