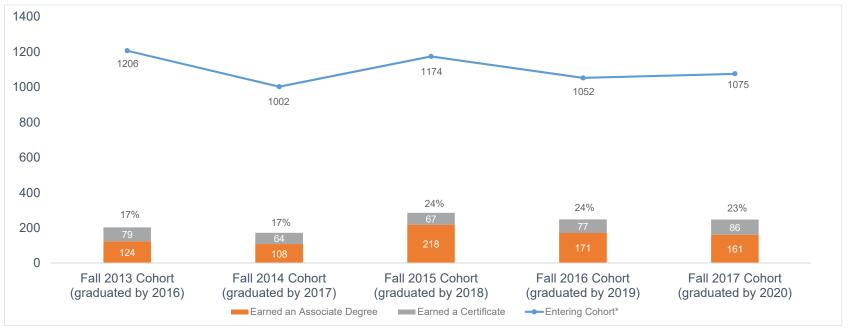

| 124                                     | 108                                     | 218                                     | 171                                     | 161                                     |
| Earned a Certificate                         | 79                                      | 64                                      | 67                                      | 77                                      | 86                                      |
| Graduation Rate (within 3 years after entry) | 17%                                     | 17%                                     | 24%                                     | 24%                                     | 23%                                     |

\*Entering Cohort: New (first-time in college) full-time students





## Graduation Rates by Gender

|                            |        | Fall 2013 Cohort<br>(graduated by 2016) | Fall 2014 Cohort<br>(graduated by 2017) | Fall 2015 Cohort<br>(graduated by 2018) | Fall 2016 Cohort<br>(graduated by 2019) | Fall 2017 Cohort<br>(graduated by 2020) |
|----------------------------|--------|-----------------------------------------|-----------------------------------------|-----------------------------------------|-----------------------------------------|-----------------------------------------|
| Entering Cohort*           | Female | 591                                     | 494                                     | 605                                     | 538                                     | 567                                     |
|