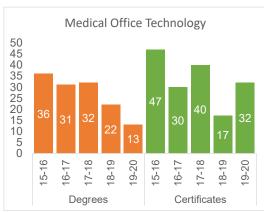

### Transfers to Four-Year Institutions

| Transfer within two years                |         | Student Count |         |         |         |         | Percent of Total |         |         |         |  |
|------------------------------------------|---------|---------------|---------|---------|---------|---------|------------------|---------|---------|---------|--|
| to four-year institutions                | AY14/15 | AY15/16       | AY16/17 | AY17/18 | AY18/19 | AY14/15 | AY15/16          | AY16/17 | AY17/18 | AY18/19 |  |
| In-state public                          | 2124    | 2137          | 1807    | 1683    | 2077    | 62%     | 63%              | 62%     | 61%     | 64%     |  |
| In-state private                         | 326     | 317           | 250     | 209     | 209     | 9%      | 9%               | 9%      | 8%      | 6%      |  |
| Out-of-state public                      | 407     | 403           | 325     | 364     | 418     | 12%     | 12%              | 11%     | 13%     | 13%     |  |
| Out-of-state private                     | 578     | 544           | 510     | 492     | 533     | 17%     | 16%              | 18%     | 18%     | 16%     |  |
| Total Transfer to four-year institutions | 3435    | 3401          | 2892    | 2748    | 3237    |         |                  |         |         |         |  |

## Top Ten Receiving Four-Year Institutions

| AY 2018-19 students that transferred within two years |                                                     |  |  |  |  |  |  |  |  |  |
|-------------------------------------------------------|-----------------------------------------------------|--|--|--|--|--|--|--|--|--|
| Institution                                           | Number of Transfers between July 2018 and June 2020 |  |  |  |  |  |  |  |  |  |
| University of Colorado - Colorado Springs             | 1312                                                |  |  |  |  |  |  |  |  |  |
| Colorado State University - Pueblo                    | 163                                                 |  |  |  |  |  |  |  |  |  |
| Colorado State University                             | 147                                                 |  |  |  |  |  |  |  |  |  |
| Colorado Technical University                         | 90                                                  |  |  |  |  |  |  |  |  |  |
| University of Colorado Boulder                        | 85                                                  |  |  |  |  |  |  |  |  |  |
| University of Colorado Denver                         | 84                                                  |  |  |  |  |  |  |  |  |  |
| Metropolitan State University of Denver               | 67                                                  |  |  |  |  |  |  |  |  |  |
| University of Northern Colorado                       | 55                                                  |  |  |  |  |  |  |  |  |  |
| Colorado Christian University                         | 51                                                  |  |  |  |  |  |  |  |  |  |
| Adams State University                                | 44                                                  |  |  |  |  |  |  |  |  |  |