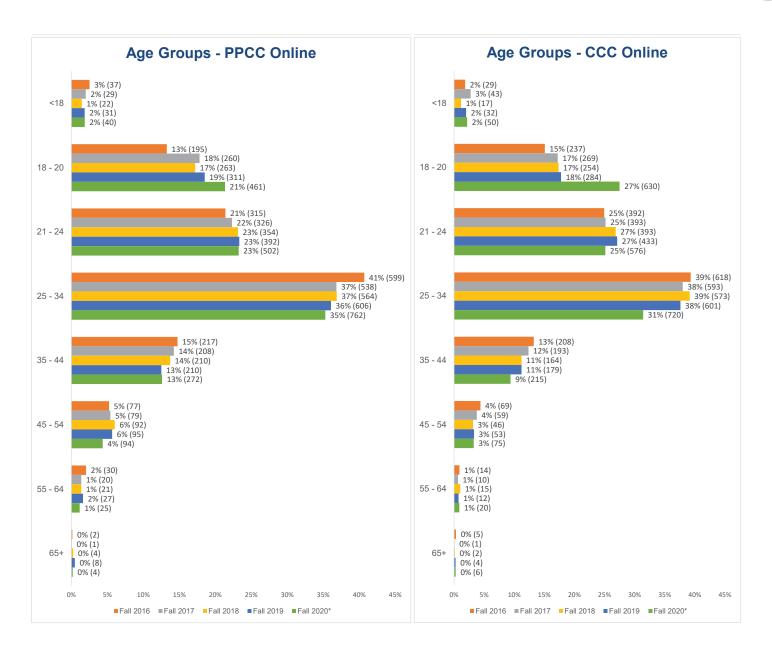

#### Age Groups by Campus

|                |         |           | Headcoun  | t by Cam  | ous       |            | Perd      | centage of | Headcou        | nt by Can | npus       |
|----------------|---------|-----------|-----------|-----------|-----------|------------|-----------|------------|----------------|-----------|------------|
|                |         | Fall 2016 | Fall 2017 | Fall 2018 | Fall 2019 | Fall 2020* | Fall 2016 | Fall 2017  | Fall 2018      | Fall 2019 | Fall 2020* |
|                | <18     | 3         | 15        | 11        | 13        | 15         | 3%        | 11%        | 11%            | 11%       | 11%        |
|                | 18 - 20 | 15        | 30        | 25        | 23        | 22         | 16%       | 22%        | 25%            | 19%       | 16%        |
|                | 21 - 24 | 15        | 29        | 20        | 19        | 21         | 16%       | 21%        | 20%            | 16%       | 15%        |
| Miscellaneous  | 25 - 34 | 31        | 34        | 26        | 34        | 41         | 33%       | 24%        | 26%            | 29%       | 29%        |
| Wiscenarieous  | 35 - 44 | 17        | 17        | 10        | 15        | 26         | 18%       | 12%        | 10%            | 13%       | 19%        |
|                | 45 - 54 | 9         | 10        | 5         | 12        | 12         | 9%        | 7%         | 5%             | 10%       | 9%         |
|                | 55 - 64 | 3         | 3         | 4         | 1         | 3          | 3%        | 2%         | 4%             | 1%        | 2%         |
|                | 65+     | 2         | 1         | 0         | 2         | 0          | 2%        | 1%         | 0%             | 2%        | 0%         |
|                | <18     | 0         | 2         | 1         | 2         | 0          | 0%        | 3%         | 2%             | 5%        | 0%         |
|                | 18 - 20 | 20        | 18        | 13        | 8         | 5          | 19%       | 25%        | 29%            | 20%       | 33%        |
|                | 21 - 24 | 31        | 21        | 7         | 12        | 4          | 30%       | 29%        | 16%            | 30%       | 27%        |
| Military       | 25 - 34 | 37        | 23        | 13        | 13        | 3          | 36%       | 32%        | 29%            | 33%       | 20%        |
|                | 35 - 44 | 9         | 8         | 8         | 4         | 3          | 9%        | 11%        | 18%            | 10%       | 20%        |
|                | 45 - 54 | 5         | 1         | 1         | 0         | 0          | 5%        | 1%         | 2%             | 0%        | 0%         |
|                | 55 - 64 | 2         | 0         | 2         | 0         | 0          | 2%        | 0%         | 4%             | 0%        | 0%         |
|                | 65+     | 0         | 0         | 1         | 1         | 0          | 0%        | 0%         | 2%             | 3%        | 0%         |
|                | <18     | 37        | 29        | 22        | 31        | 40         | 3%        | 2%         | 1%             | 2%        | 2%         |
|                | 18 - 20 | 195       | 260       | 263       | 311       | 461        | 13%       | 18%        | 17%            | 19%       | 21%        |
|                | 21 - 24 | 315       | 326       | 354       | 392       | 502        | 21%       | 22%        | 23%            | 23%       | 23%        |
| PPCC Online    | 25 - 34 | 599       | 538       | 564       | 606       | 762        | 41%       | 37%        | 37%            | 36%       | 35%        |
| FFCC Offilitie | 35 - 44 | 217       | 208       | 210       | 210       | 272        | 15%       | 14%        | 14%            | 13%       | 13%        |
|                | 45 - 54 | 77        | 79        | 92        | 95        | 94         | 5%        | 5%         | 6%             | 6%        | 4%         |
|                | 55 - 64 | 30        | 20        | 21        | 27        | 25         | 2%        | 1%         | 1%             | 2%        | 1%         |
|                | 65+     | 2         | 1         | 4         | 8         | 4          | 0%        | 0%         | 0%             | 0%        | 0%         |
|                | <18     | 29        | 43        | 17        | 32        | 50         | 2%        | 3%         | 1%             | 2%        | 2%         |
|                | 18 - 20 | 237       | 269       | 254       | 284       | 630        | 15%       | 17%        | 17%            | 18%       | 27%        |
|                | 21 - 24 | 392       | 393       | 393       | 433       | 576        | 25%       | 25%        | 27%            | 27%       | 25%        |
| CCC Online     | 25 - 34 | 618       | 593       | 573       | 601       | 720        | 39%       | 38%        | 39%            | 38%       | 31%        |
| ooo omme       | 35 - 44 | 208       | 193       | 164       | 179       | 215        | 13%       | 12%        | 11%            | 11%       | 9%         |
|                | 45 - 54 | 69        | 59        | 46        | 53        | 75         | 4%        | 4%         | 3%             | 3%        | 3%         |
|                | 55 - 64 | 14        | 10        | 15        | 12        | 20         | 1%        | 1%         | 1%             | 1%        | 1%         |
|                | 65+     | 5         | 1         | 2         | 4         | 6          | 0%        | 0%         | 0%             | 0%        | 0%         |
| Grand Total    |         | 13284     | 13292     | 3141      | 13655     | 12684      |           |            | aravidad as af |           |            |

<sup>\*</sup>All data is based on official End of Term numbers, when available. Fall 2020 data is provided as of census, September 17, 2020.