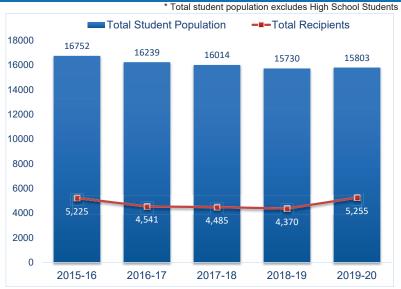

|                  |         | Head    | count (undupli | Perc    | entage of | Total Stud | dent Popul | lation  |         |         |
|------------------|---------|---------|----------------|---------|-----------|------------|------------|---------|---------|---------|
|                  | 2015-16 | 2016-17 | 2017-18        | 2018-19 | 2019-20   | 2015-16    | 2016-17    | 2017-18 | 2018-19 | 2019-20 |
| Total Recipients | 298     | 315     | 465            | 495     | 2%        | 2%         | 3%         | 3%      | 3%      |         |

<sup>\*</sup> Total student population excludes High School Students