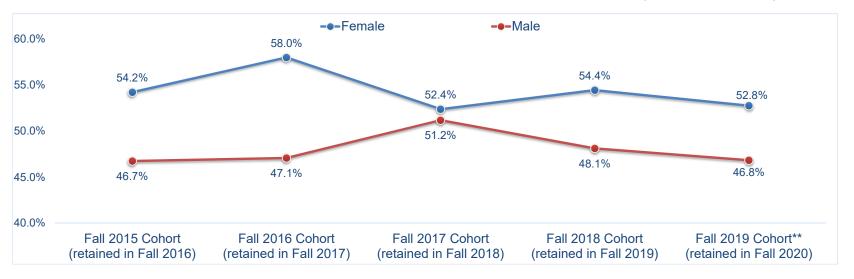

|
| Retention Rate (Fall to Fall) | Female | 54.2%                                       | 58.0%                                       | 52.4%                                       | 54.4%                                       | 52.8%                                         |
|                               | Male   | 46.7%                                       | 47.1%                                       | 51.2%                                       | 48.1%                                       | 46.8%                                         |

\*Entering Cohort: New (first-time in college) full-time students

<sup>\*\*</sup>All data is based on official End of Term numbers, when available. Fall 2020 data is provided as of census, September 17, 2020.





Cohort Based Retention Rates by Ethnicity

|                                      |                                    | Fall 2015 Cohort<br>(retained in Fall 2016) | Fall 2016 Cohort<br>(retained in Fall 2017) | Fall 2017 Cohort<br>(retained in Fall 2018) | Fall 2018 Cohort<br>(retained in Fall 2019) | Fall 2019 Cohort** (retained in Fall 2020) |
|--------------------------------------|------------------------------------|---------------------------------------------|---------------------------------------------|---------------------------------------------|---------------------------------------------|--------------------------------------------|
|                                      | Entering Cohort*                   | 26                                          | 24