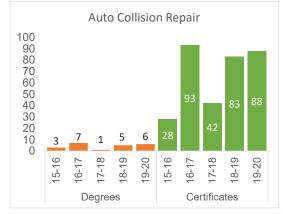

28  | 163   |
| Professional Photography                  | 7   | 11    | 3   | 5     | 11  | 23    | 9   | 22    | 8   | 17    |
| Radio, Television, Telecommunications     | 11  | 1     | 13  | 12    | 16  | 11    | 12  | 6     | 8   | 1     |
| Sign Language interpreter Preparation     | 13  | 23    | 10  | 22    | 8   | 23    | 5   | 12    | 9   | 20    |
| Social Services Technician                | 2   | 15    | 2   | 7     | 1   | 7     | 2   | 4     |     |       |
| Welding                                   | 10  | 112   | 14  | 249   | 25  | 278   | 16  | 289   | 21  | 177   |
| Total                                     | 130 | 396   | 153 | 837   | 173 | 812   | 185 | 1007  | 176 | 1067  |



### Communications, Humanities and Technical Studies - Degrees and Certificates





















### Communications, Humanities and Technical Studies - Degrees and Certificates

**Professional Photography** 

17-18 18-19 19-20

Certificates

16-17





25

20







17-18 18-19 19-20 15-16

Degrees





### Medical Sciences

|                            | 201 | 2015-16 |     | 2016-17 |     | 2017-18 |     | 2018-19 |     | 9-20  |
|----------------------------|-----|---------|-----|---------|-----|---------|-----|---------|-----|-------|
|                            | AAS | Cert.   | AAS | Cert.   | AAS | Cert.   | AAS | Cert.   | AAS | Cert. |
| Allied Health              |     |         | 3   |         | 3   |         |     |         | 2   |       |
| Dental Assisting           | 6   | 18      | 7   | 15      | 8   | 10      | 9   | 14      | 12  | 16    |
| Emergency