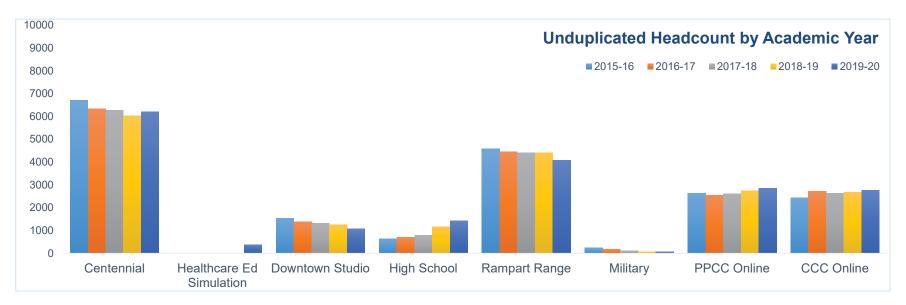

#### Academic Year Headcounts and FTE

|                          |         | Undu     | olicated Head    | lcount      |         | Annualized FTE |         |                                    |                       |                |  |
|--------------------------|---------|----------|------------------|-------------|---------|----------------|---------|------------------------------------|-----------------------|----------------|--|
|                          |         | Headcoun | ts are unduplica | ted by year |         | FTE (Full Tim  |         | Annualized FTE<br>redit hours by 3 | is calculated by<br>0 | dividing total |  |
|                          | 2015-16 | 2016-17  | 2017-18          | 2018-19     | 2019-20 | 2015-16        | 2016-17 | 2017-18                            | 2018-19               | 2019-20        |  |
| Centennial               | 6710    | 6338     | 6269             | 6018        | 6205    | 3644.5         | 3413.0  | 3419.3                             | 3350.4                | 3389.5         |  |
| Creekside&UCHealth       | 33      | 183      | 260              | 189         | 46      | 9.4            | 84.1    | 127.1                              | 92.6                  | 35.3           |  |
| Healthcare Ed Simulation |         |          |                  |             | 380     |                |         |                                    |                       | 198.5          |  |
| Downtown Studio          | 1534    | 1371     | 1317             | 1251        | 1071    | 747.4          | 674.3   | 633.2                              | 613.7                 | 542.3          |  |
| High School              | 639     | 694      | 781              | 1171        | 1416    | 194.4          | 215.8   | 232.5                              | 344.8                 | 431.4          |  |
| Rampart Range            | 4573    | 4460     | 4407             | 4397        | 4076    | 2180.0         | 2138.3  | 2133.4                             | 2128.1                | 1963.9         |  |
| Miscellaneous            | 204     | 193      | 219              | 201         | 236     | 120.6          | 108.1   | 121.7                              | 116.3                 | 136.6          |  |
| Military                 | 236     | 183      | 109              | 65          | 66      | 72.6           | 57.4    | 35.4                               | 23.1                  | 20.6           |  |
| PPCC Online              | 2630    | 2538     | 2601             | 2744        | 2854    | 1143.6         | 1097.6  | 1149.5                             | 1203.5                | 1269.0         |  |
| CCC Online               | 2438    | 2710     | 2641             | 2664        | 2752    | 1028.0         | 1106.7  | 1107.1                             | 1136.0                | 1176.0         |  |
| Grand Total              | 18997   | 18670    | 18604            | 18700       | 19102   | 9140.4         | 8895.3  | 8959.2                             | 9008.5                | 9163.1         |  |