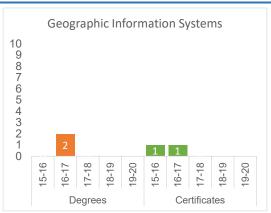

# Transfer by Entry Type

| Transfer within two years    |         | St      | udent Co | unt     | Percent of Total |         |         |         |         |         |
|------------------------------|---------|---------|----------|---------|------------------|---------|---------|---------|---------|---------|
| Transfer warm two years      | AY14/15 | AY15/16 | AY16/17  | AY17/18 | AY18/19          | AY14/15 | AY15/16 | AY16/17 | AY17/18 | AY18/19 |
| Continuing Student           |         |         |          |         |                  |         |         |         |         |         |
| Total # of students enrolled | 13629   | 12732   | 12301    | 12150   | 11904            | 20%     | 22%     | 21%     | 20%     | 22%     |
| Transfer within two years    | 2781    | 2740    | 2583     | 2482    | 2568             | 2070    | 2270    | 2170    |         |         |
| High School Student          |         |         |          |         |                  |         |         |         |         |         |
| Total # of students enrolled | 2013    | 2245    | 2431     | 2590    | 2970             | 070/    | 25%     | 9%      | 7%      | 21%     |
| Transfer within two years    | 537     | 560     | 224      | 194     | 624              | 27%     | 25%     | 970     |         | 2170    |
| New First Time Anywhere      |         |         |          |         |                  |         |         |         |         |         |
| Total # of students enrolled | 2048    | 2067    | 1796     | 1827    | 1508             | 14%     | 14%     | 11%     | 440/    | 400/    |
| Transfer within two years    | 290     | 285     | 205      | 207     | 181              | 14%     | 14%     | 11%     | 11%     | 12%     |
| Transfer                     |         |         |          |         |                  |         |         |         |         |         |
| Total # of students enrolled | 2271    | 1948    | 2142     | 2037    | 2318             | 27%     | 27%     | 28%     | 29%     | 200/    |
| Transfer within two years    | 624     | 532     | 598      | 581     | 683              | 2170    |         | 28%     |         | 29%     |
| Total Transfer               | 4232    | 4117    | 3610     | 3464    | 4056             |         |         |         |         |         |

# Transfer by Institution Type

| Transfer within two years          |         | Student Count |         |         |         |         |         | Percent of Total |         |         |  |  |
|------------------------------------|---------|---------------|---------|---------|---------|---------|---------|------------------|---------|---------|--|--|
|                                    | AY14/15 | AY15/16       | AY16/17 | AY17/18 | AY18/19 | AY14/15 | AY15/16 | AY16/17          | AY17/18 | AY18/19 |  |  |
| Transfer to four-year Institutions | 3435    | 3401          | 2892    | 2748    | 3237    | 81%     | 83%     | 80%              | 79%     | 80%     |  |  |
| Transfer to two-year Institutions  | 797     | 716           | 718     | 716     | 819     | 19%     | 17%     | 20%              | 21%     | 20%     |  |  |
| Total Transfer                     | 4232    | 4117          | 3610    | 3464    | 4056    |         |         |                  |         |         |  |  |