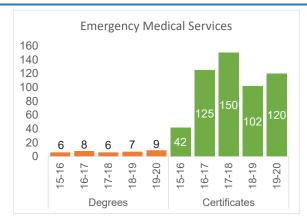

# Transfer by Entry Type

| Transfer within two years    |         | St      | udent Co | unt     | Percent of Total |         |         |         |         |         |
|------------------------------|---------|---------|----------|---------|------------------|---------|---------|---------|---------|---------|
| Transfer warm two years      | AY14/15 | AY15/16 | AY16/17  | AY17/18 | AY18/19          | AY14/15 | AY15/16 | AY16/17 | AY17/18 | AY18/19 |
| Continuing Student           |         |         |          |         |                  |         |         |         |         |         |
| Total # of students enrolled | 13629   | 12732   | 12301    | 12150   | 11904            | 20%     | 22%     | 21%     | 20%     | 22%     |
| Transfer within two years    | 2781    | 2740    | 2583     | 2482    | 2568             | 2070    | 2270    | 2170    |         |         |
| High School Student          |         |         |          |         |                  |         |         |         |         |         |
| Total # of students enrolled | 2013    | 2245    | 2431     | 2590    | 2970             | 070/    | 25%     | 9%      | 7%      | 21%     |
| Transfer within two years    | 537     | 560     | 224      | 194     | 624              | 27%     | 25%     | 970     |         | 2170    |
| New First Time Anywhere      |         |         |          |         |                  |         |         |         |         |         |
| Total # of students enrolled | 2048    | 2067    | 1796     | 1827    | 1508             | 14%     | 14%     | 11%     | 440/    | 400/    |
| Transfer within two years    | 290     | 285     | 205      | 207     | 181              | 14%     | 14%     | 11%     | 11%     | 12%     |
| Transfer                     |         |         |          |         |                  |         |         |         |         |         |
| Total # of students enrolled | 2271    | 1948    | 2142     | 2037    | 2318             | 27%     | 27%     | 28%     | 29%     | 200/    |
| Transfer within two years    | 624     | 532     | 598      | 581     | 683              | 2170    |         | 28%     |         | 29%     |
| Total Transfer               | 4232    | 4117    | 3610     | 3464    | 4056             |         |         |         |         |         |

# Transfer by Institution Type

| Transfer within two years          |         | Student Count |         |         |         |         |         | Percent of Total |         |         |  |  |
|------------------------------------|---------|---------------|---------|---------|---------|---------|---------|------------------|---------|---------|--|--|
|                                    | AY14/15 | AY15/16       | AY16/17 | AY17/18 | AY18/19 | AY14/15 | AY15/16 | AY16/17          | AY17/18 | AY18/19 |  |  |
| Transfer to four-year Institutions | 3435    | 3401          | 2892    | 2748    | 3237    | 81%     | 83%     | 80%              | 79%     | 80%     |  |  |
| Transfer to two-year Institutions  | 797     | 716           | 718     | 716     | 819     | 19%     | 17%     | 20%              | 21%     | 20%     |  |  |
| Total Transfer                     | 4232    | 4117          | 3610    | 3464    | 4056    |         |         |                  |         |         |  |  |