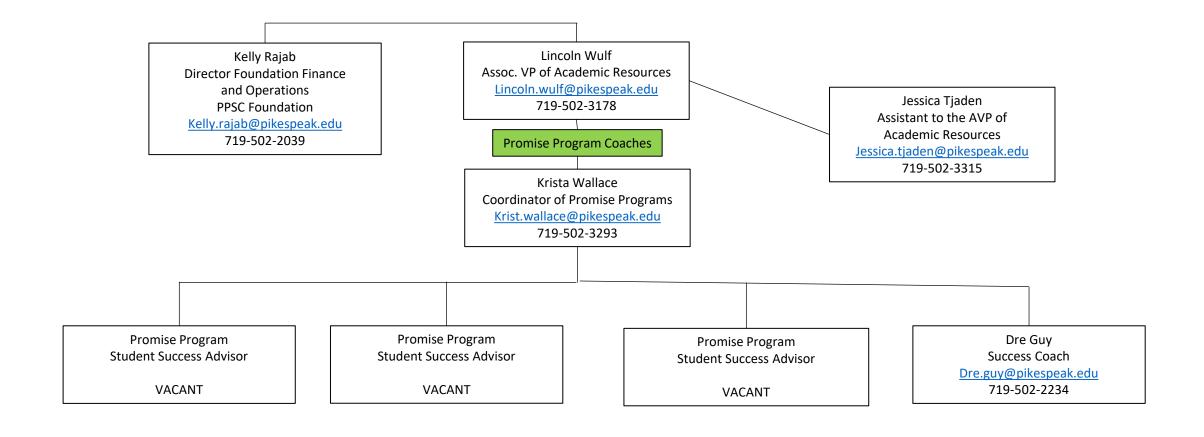

Finish What You Started COSI Grant Team Pikes Peak State College

**Promise Programs Team Pikes Peak State College** 

**Learning Support Services Team Pikes Peak State College** 