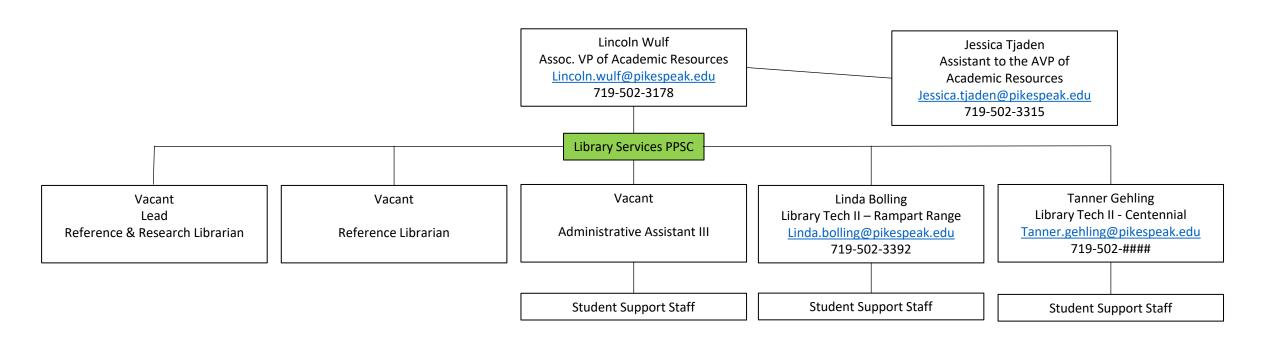

insky@pikespeak.edu Emily.Acevedo@pikespeak.edu 719-502-2474 719-502-2097

Finish What You Started COSI Grant Team Pikes Peak State College





**Promise Programs Team Pikes Peak State College** 





**Learning Support Services Team Pikes Peak State College** 



## Reimagined Library Services within the Learning Commons

## **Short Term**

- Addressing the mission while working with in the constraints of our current resources
- 2. Realigning the culture creating a community within the Commons for students and faculty and staff
- 3. Addressing the reality of diminished librarian candidate pools

## **Longer Term**

- Addresses the needed cultural change
- 2. Saves the institution \$\$
- 3. Aligns resources to learning
- 4. Creates efficiencies that can address new Instructional needs





**Library Services Team Pikes Peak State College** 



## Reimagined Library Services within the LC



Learning Commons Library
Services Team
Pikes Peak State College