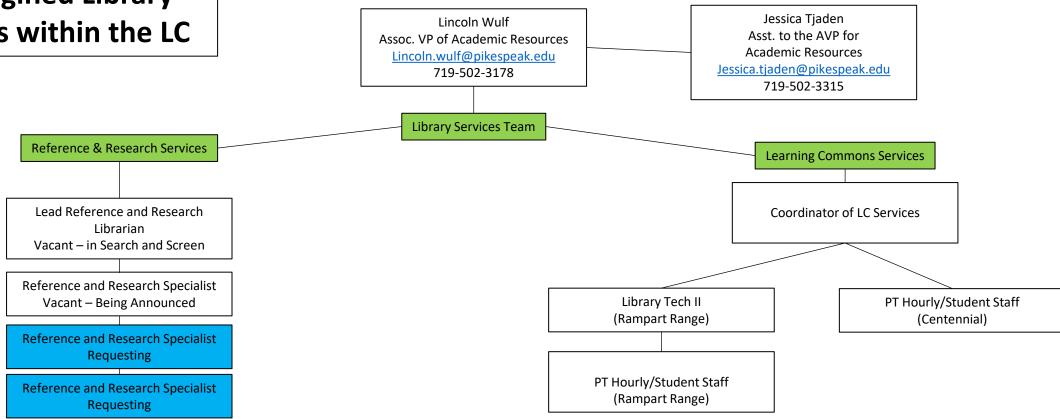

## Reimagined Library Services within the LC

Learning Commons Library
Services Team
Pikes Peak State College