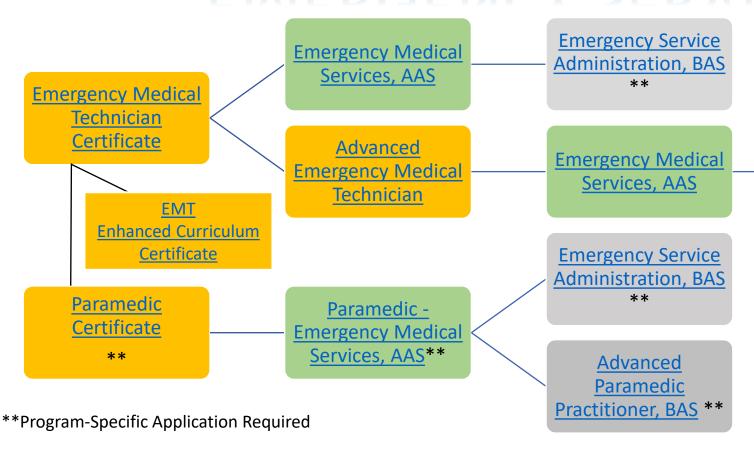

#### EMERGENCY SERVICES

Emergency Service
- Administration, BAS
\*\*

Always work with your Advising & Testing Advisors and/or Faculty Advisors to understand prerequisite courses, application processes, and to get accurate course recommendations.