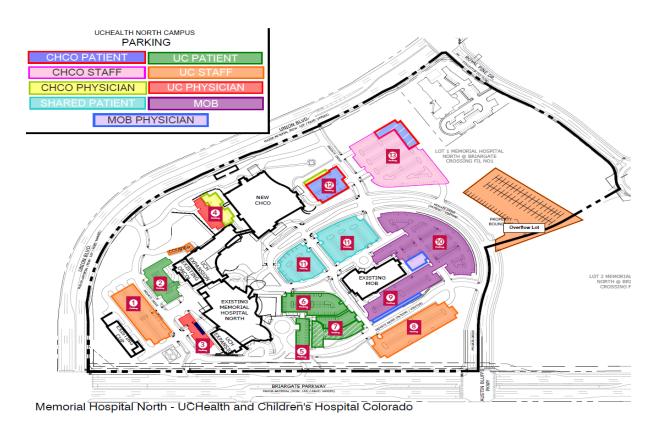

**UCHealth Memorial Hospital North Students and Clinical Instructors at Memorial Hospital North on Day and Mid-shifts MUST** use the Staff overflow parking Lot on the North Campus.

Night and Weekend Shifts may park in employee parking lots #1 and #8 ONLY.

# **Shuttle Drop-Off/Pick-Up**

Shuttle service is available from the Memorial Hospital- North Overflow Parking Lot: Mon- Fri 6:00am- 10:00am and 4:00pm- 8:00pm